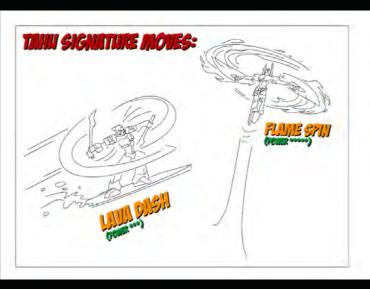

# HERDES:

THE TIMELESS HEROES KNOWN AS THE TOA ARE CORE TO BIONICLE. INDIVIDUALLY, THEY REPRESENT FASCINATING AND DIFFERENTIATED PERSONALITY TRAITS THAT ALLOW FOR ROLE-PLAY AND IDENTIFICATION. AS A GROUP, THE TOA INCARNATE THE POWER OF FRIENDSHIP AND TEAMWORK.

ON THEIR JOURNEY TOWARDS REALIZATION, THE TOA MOVE THROUGH AND EXPERIENCE THE 3 VIRTUES OF BIONICLE; DUTY, UNITY, AND DESTINY.

LANS CRESTALL SMORE

ELEMENT POWER SAMOR