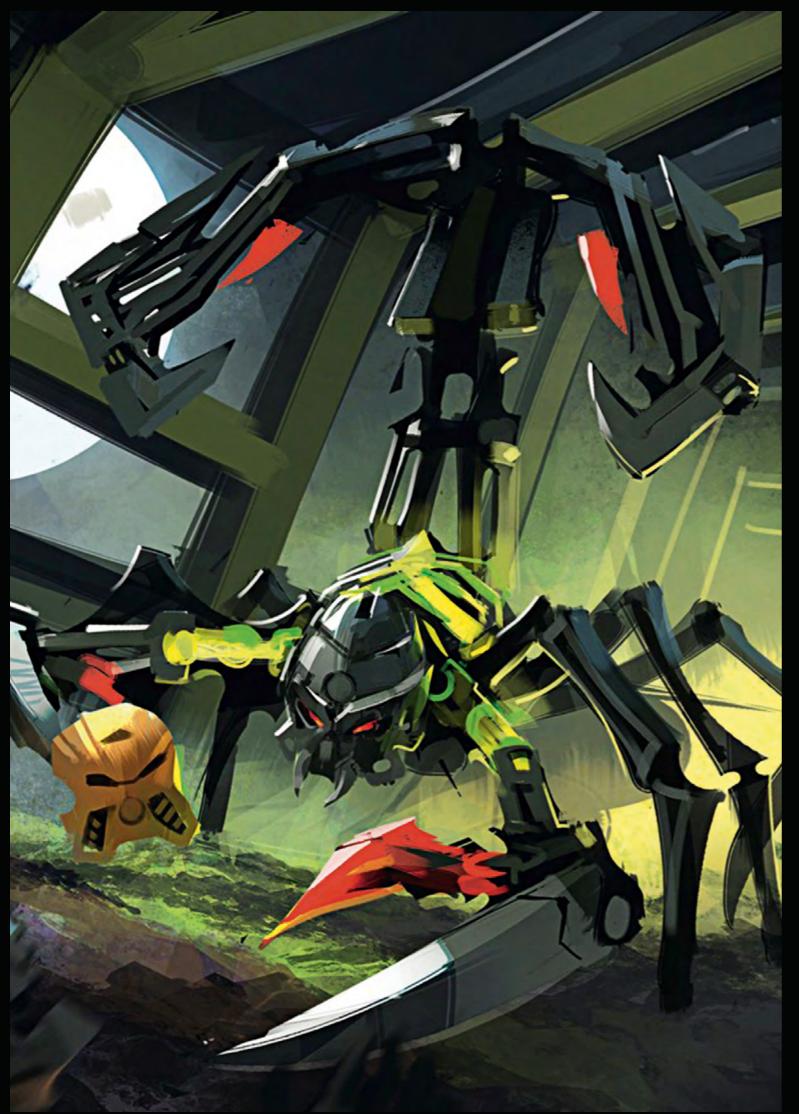

# 

TO SAVE THE WORLD, THE TOA MUST FIRST OVERCOME A NUMBER OF VILLAINS BEFORE FINALLY FACING OFF AGAINST THE EVIL OF EVIL, THE GREAT LORD MAKUTA.

> THE NEW, DETAILED CONSTRACTION BUILDING SYSTEM ALLOWED US TO ADD A NEW RANGE OF ICONIC BAD GUYS TO THE EVER EXPANDING UNIVERSE OF BIONICLE.