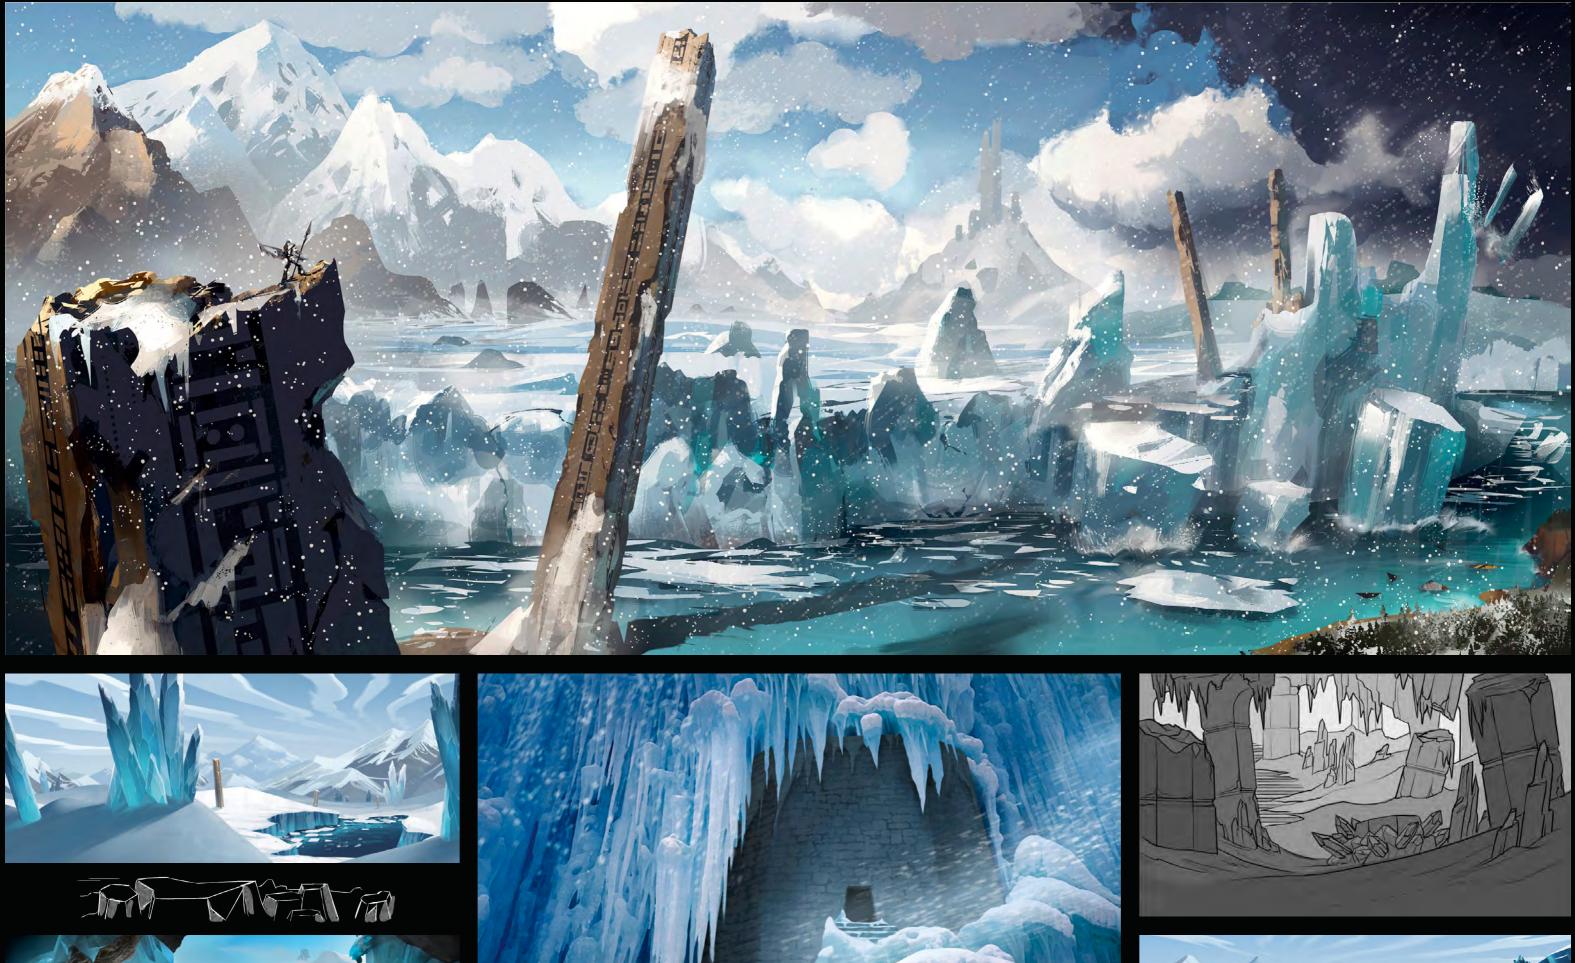

## WORLD:

AT THE VERY CORE OF THE WORLD OF BIONICLE YOU FIND THE SIX ELEMENTS; FIRE, WATER, EARTH, STONE, ICE AND JUNGLE. TOGETHER, THE SIX REGIONS MAKE UP THE MYTHICAL ISLAND OF OKOTO, AN EXCITING PLAYGROUND OF ENDLESS ADVENTURE THAT SETS THE SCENE FOR EPIC STORIES OF CONFLICT AND HEROISM.