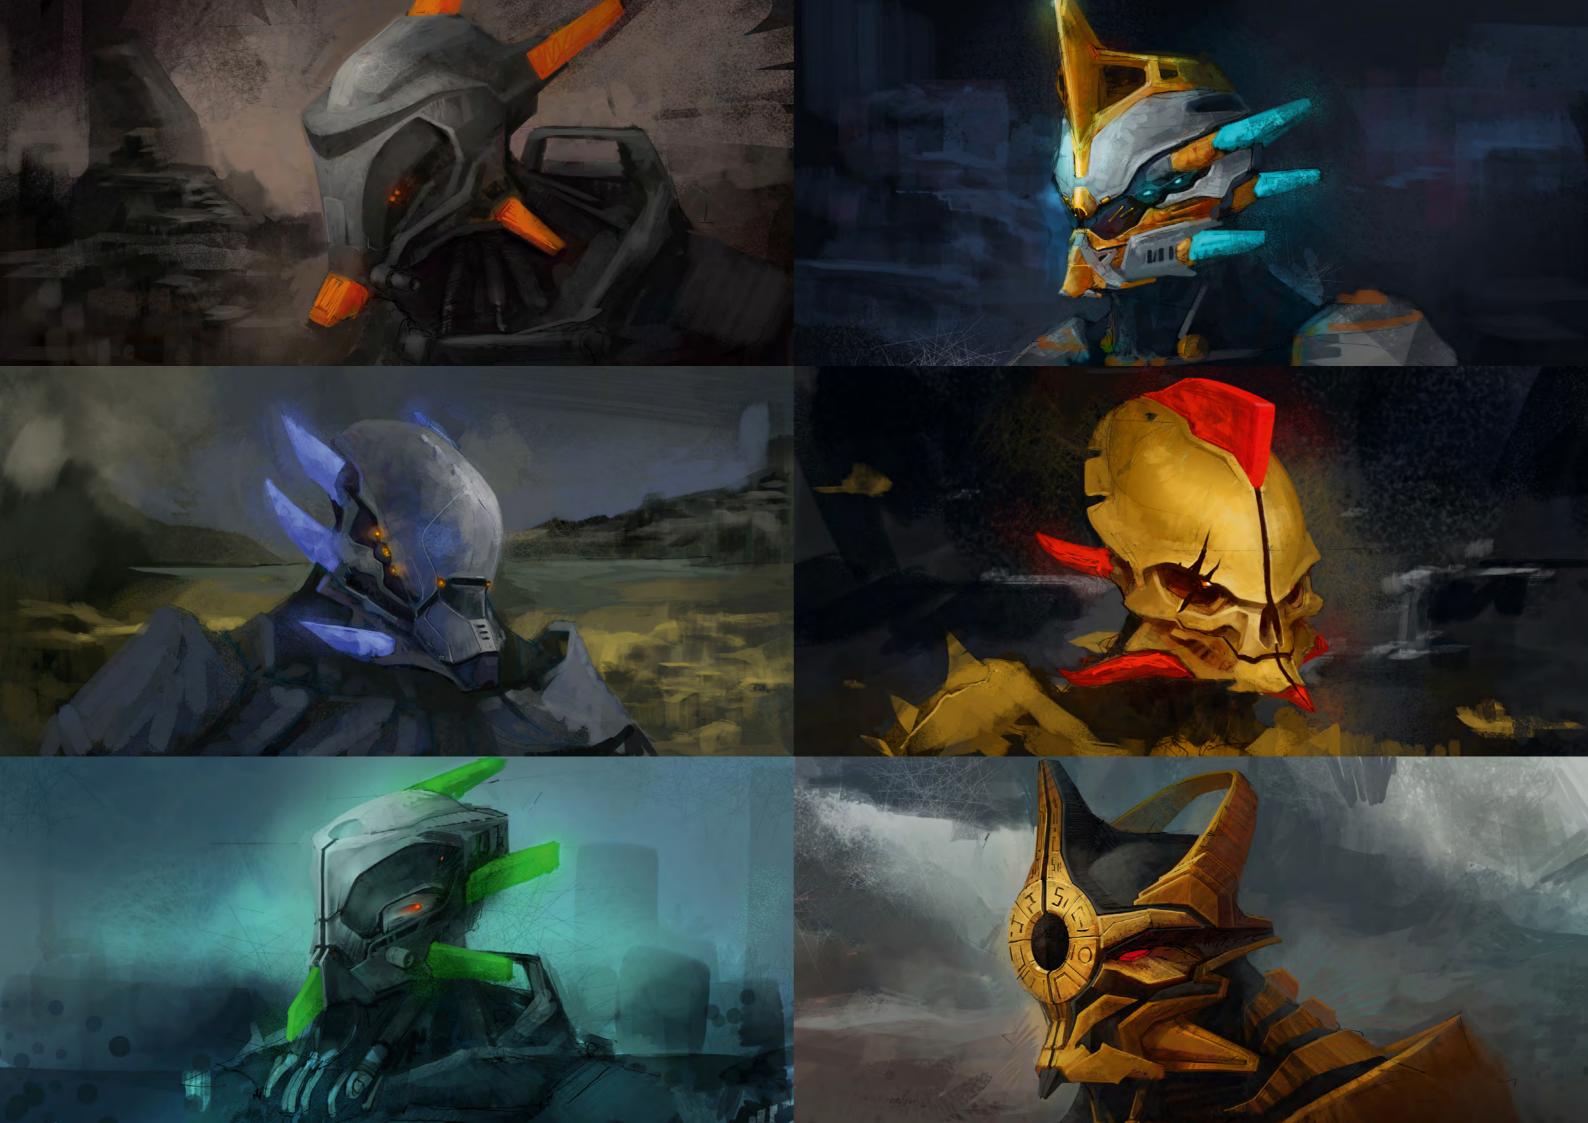

# 

TO SAVE THE WORLD, THE TOA MUST FIRST OVERCOME A NUMBER OF VILLAINS BEFORE FINALLY FACING OFF AGAINST THE EVIL OF EVIL, THE GREAT LORD MAKUTA.

> THE NEW, DETAILED CONSTRACTION BUILDING SYSTEM ALLOWED US TO ADD A NEW RANGE OF ICONIC BAD GUYS TO THE EVER EXPANDING UNIVERSE OF BIONICLE.

#### FUSION WEAPON CREATURES: BAS GUYS EXPLORATION

**Z Z** | 4 | 14

TAHU MASK (DROPPED WHEN HE GOT THE GLOEN MASK)

DEMON

ARRIOR

SKULL INNER HEAD

SHIELD WEAPON COMBO CO-INJECTED BUILDABLE WEAPON SHIELD