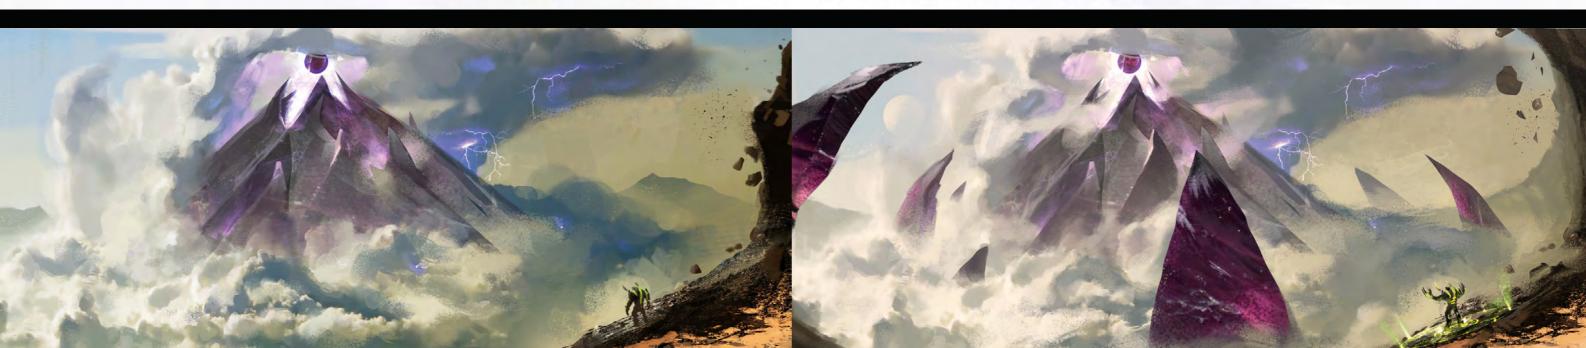

## WORLD:

AT THE VERY CORE OF THE WORLD OF BIONICLE YOU FIND THE SIX ELEMENTS; FIRE, WATER, EARTH, STONE, ICE AND JUNGLE. TOGETHER, THE SIX REGIONS MAKE UP THE MYTHICAL ISLAND OF OKOTO, AN EXCITING PLAYGROUND OF ENDLESS ADVENTURE THAT SETS THE SCENE FOR EPIC STORIES OF CONFLICT AND HEROISM.

#### WATER IS BOILING WATER A В THE CRATER **CRATER TO VOLCANO**

THE DESTROYER STANDING AT EDGE

-SOKM DIAMETER -

**OBSIDIAN SPIKES BEGIN TO RISE** 

FOG FORMS

BLACK HOLE BEGINS TO FORM