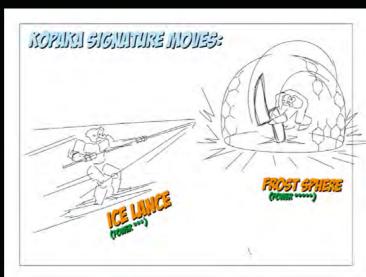

# HERDES:

THE TIMELESS HEROES KNOWN AS THE TOA ARE CORE TO BIONICLE. INDIVIDUALLY, THEY REPRESENT FASCINATING AND DIFFERENTIATED PERSONALITY TRAITS THAT ALLOW FOR ROLE-PLAY AND IDENTIFICATION. AS A GROUP, THE TOA INCARNATE THE POWER OF FRIENDSHIP AND TEAMWORK.

ON THEIR JOURNEY TOWARDS REALIZATION, THE TOA MOVE THROUGH AND EXPERIENCE THE 3 VIRTUES OF BIONICLE; DUTY, UNITY, AND DESTINY.

LANS CRESTALL SMORE

ELEMENT POWER SAMOR