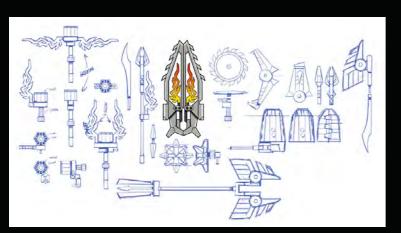

#### FUSION WEAPON CREATURES: ICE

### ШЕАРОП

#### FUSION WERPON CREATURES: EARTH

CONCEY 5 19/14

#### FUSION WEAPON CREATURES: BAS GUYS EXPLORATION

**Z Z** | 4 | 14

TAHU MASK (DROPPED WHEN HE GOT THE GLOEN MASK)

DEMON

ARRIOR

SKULL INNER HEAD

SHIELD WEAPON COMBO CO-INJECTED BUILDABLE WEAPON SHIELD