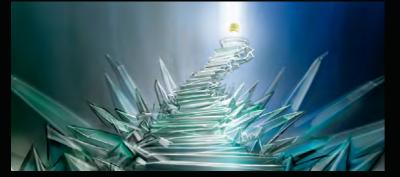

## WORLD:

AT THE VERY CORE OF THE WORLD OF BIONICLE YOU FIND THE SIX ELEMENTS; FIRE, WATER, EARTH, STONE, ICE AND JUNGLE. TOGETHER, THE SIX REGIONS MAKE UP THE MYTHICAL ISLAND OF OKOTO, AN EXCITING PLAYGROUND OF ENDLESS ADVENTURE THAT SETS THE SCENE FOR EPIC STORIES OF CONFLICT AND HEROISM.