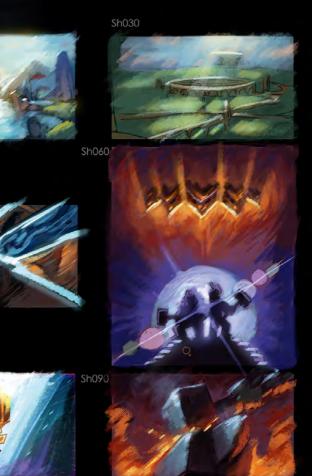

# 

TO SAVE THE WORLD, THE TOA MUST FIRST OVERCOME A NUMBER OF VILLAINS BEFORE FINALLY FACING OFF AGAINST THE EVIL OF EVIL, THE GREAT LORD MAKUTA.

> THE NEW, DETAILED CONSTRACTION BUILDING SYSTEM ALLOWED US TO ADD A NEW RANGE OF ICONIC BAD GUYS TO THE EVER EXPANDING UNIVERSE OF BIONICLE.

#### FUSION WEAPON CREATURES: BAS GUYS EXPLORATION

**Z Z** | 4 | 14

TAHU MASK (DROPPED WHEN HE GOT THE GLOEN MASK)

DEMON

ARRIOR

SKULL INNER HEAD

SHIELD WEAPON COMBO CO-INJECTED BUILDABLE WEAPON SHIELD