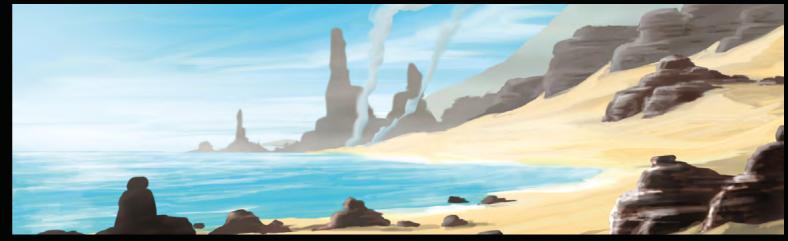

## WORLD:

AT THE VERY CORE OF THE WORLD OF BIONICLE YOU FIND THE SIX ELEMENTS; FIRE, WATER, EARTH, STONE, ICE AND JUNGLE. TOGETHER, THE SIX REGIONS MAKE UP THE MYTHICAL ISLAND OF OKOTO, AN EXCITING PLAYGROUND OF ENDLESS ADVENTURE THAT SETS THE SCENE FOR EPIC STORIES OF CONFLICT AND HEROISM.