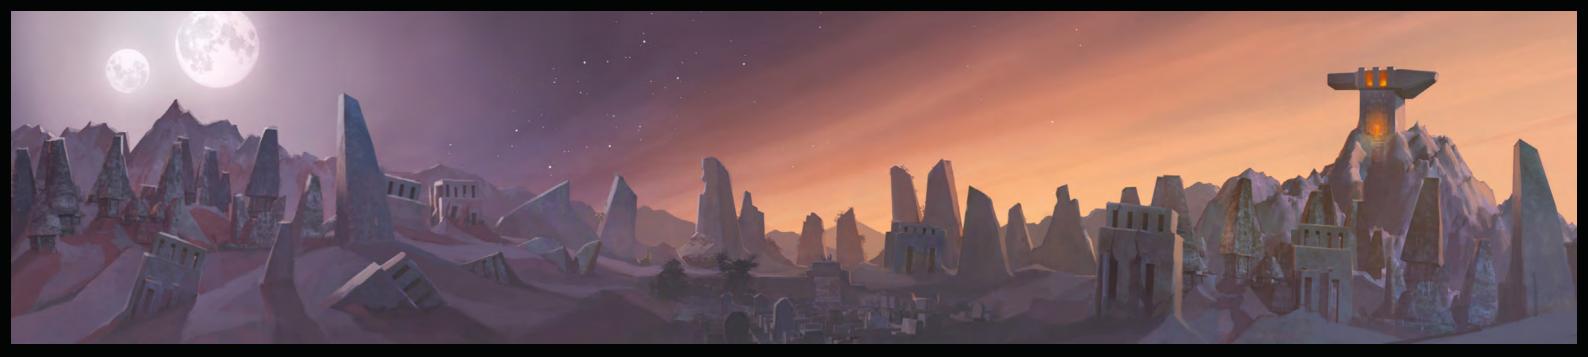

## WORLD:

AT THE VERY CORE OF THE WORLD OF BIONICLE YOU FIND THE SIX ELEMENTS; FIRE, WATER, EARTH, STONE, ICE AND JUNGLE. TOGETHER, THE SIX REGIONS MAKE UP THE MYTHICAL ISLAND OF OKOTO, AN EXCITING PLAYGROUND OF ENDLESS ADVENTURE THAT SETS THE SCENE FOR EPIC STORIES OF CONFLICT AND HEROISM.