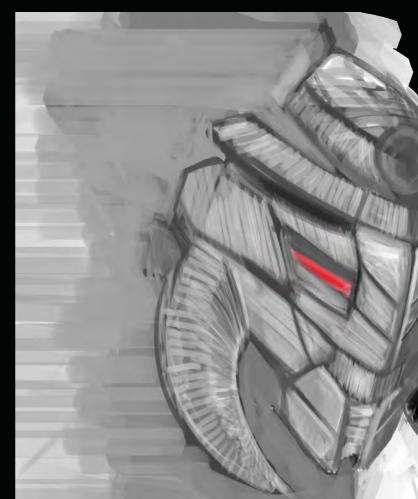

# HERDES:

THE TIMELESS HEROES KNOWN AS THE TOA ARE CORE TO BIONICLE. INDIVIDUALLY, THEY REPRESENT FASCINATING AND DIFFERENTIATED PERSONALITY TRAITS THAT ALLOW FOR ROLE-PLAY AND IDENTIFICATION. AS A GROUP, THE TOA INCARNATE THE POWER OF FRIENDSHIP AND TEAMWORK.

ON THEIR JOURNEY TOWARDS REALIZATION, THE TOA MOVE THROUGH AND EXPERIENCE THE 3 VIRTUES OF BIONICLE; DUTY, UNITY, AND DESTINY.

LANS CRESTALL SMORE

ELEMENT POWER SAMOR