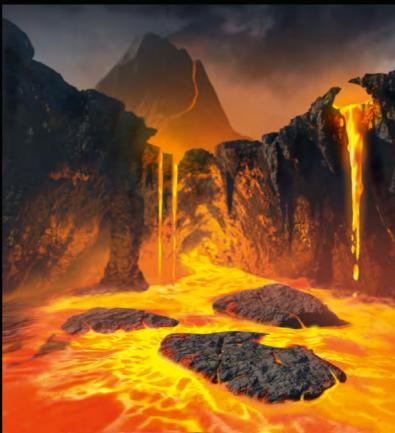

#### WATER IS BOILING WATER A В THE CRATER **CRATER TO VOLCANO**

THE DESTROYER STANDING AT EDGE

-SOKM DIAMETER -

**OBSIDIAN SPIKES BEGIN TO RISE** 

FOG FORMS

BLACK HOLE BEGINS TO FORM