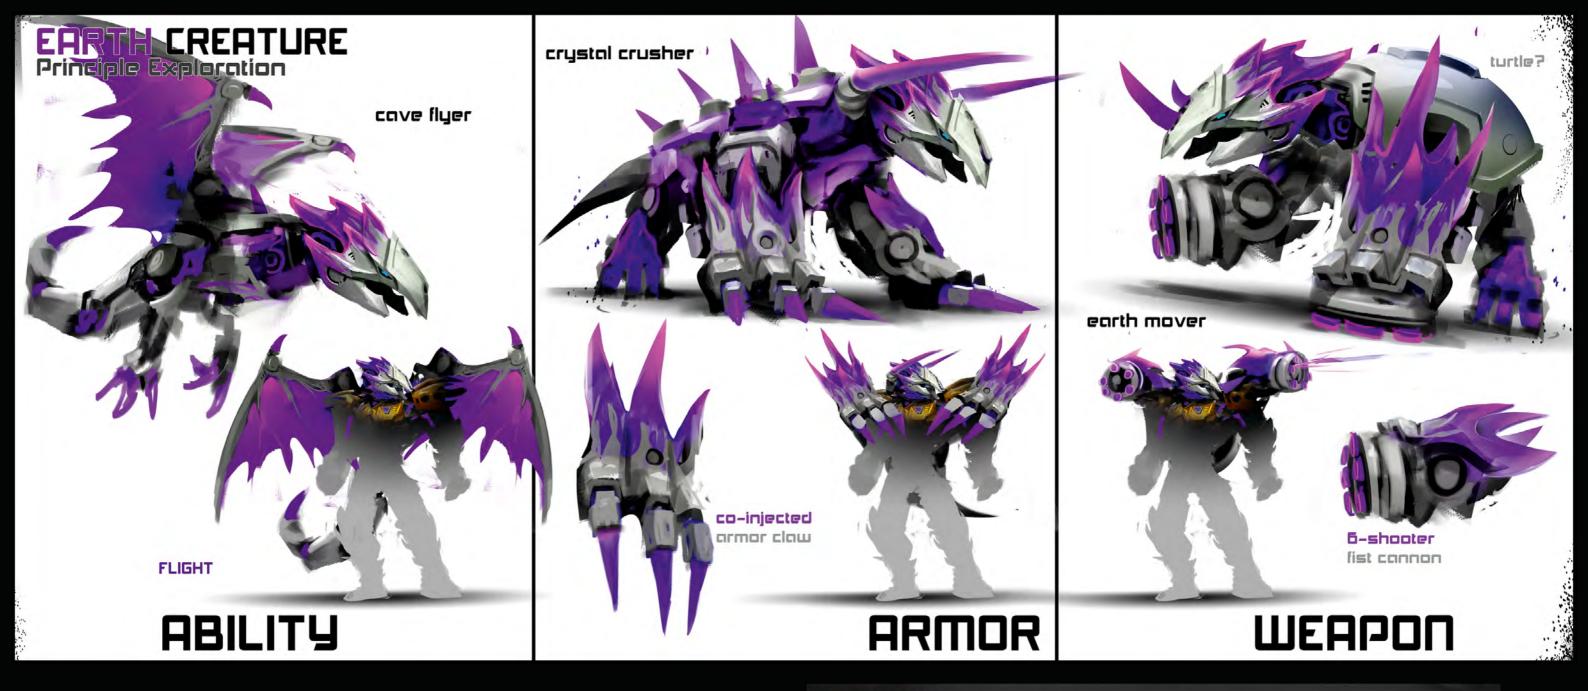

#### WATER IS BOILING WATER A В THE CRATER **CRATER TO VOLCANO**

THE DESTROYER STANDING AT EDGE

-SOKM DIAMETER -

**OBSIDIAN SPIKES BEGIN TO RISE** 

FOG FORMS

BLACK HOLE BEGINS TO FORM



























































# HERDES:

THE TIMELESS HEROES KNOWN AS THE TOA ARE CORE TO BIONICLE. INDIVIDUALLY, THEY REPRESENT FASCINATING AND DIFFERENTIATED PERSONALITY TRAITS THAT ALLOW FOR ROLE-PLAY AND IDENTIFICATION. AS A GROUP, THE TOA INCARNATE THE POWER OF FRIENDSHIP AND TEAMWORK.

ON THEIR JOURNEY TOWARDS REALIZATION, THE TOA MOVE THROUGH AND EXPERIENCE THE 3 VIRTUES OF BIONICLE; DUTY, UNITY, AND DESTINY.





























LANS CRESTALL SMORE

ELEMENT POWER SAMOR







#### FUSION WEAPON CREATURES: ICE















### ШЕАРОП





#### FUSION WERPON CREATURES: EARTH







CONCEY 5 19/14

















# 

TO SAVE THE WORLD, THE TOA MUST FIRST OVERCOME A NUMBER OF VILLAINS BEFORE FINALLY FACING OFF AGAINST THE EVIL OF EVIL, THE GREAT LORD MAKUTA.

> THE NEW, DETAILED CONSTRACTION BUILDING SYSTEM ALLOWED US TO ADD A NEW RANGE OF ICONIC BAD GUYS TO THE EVER EXPANDING UNIVERSE OF BIONICLE.



























#### FUSION WEAPON CREATURES: BAS GUYS EXPLORATION





**Z Z** | 4 | 14



TAHU MASK (DROPPED WHEN HE GOT THE GLOEN MASK)

DEMON

ARRIOR

SKULL INNER HEAD

SHIELD WEAPON COMBO CO-INJECTED BUILDABLE WEAPON SHIELD

























# MASKS:

FOR THE MASK DESIGN WE PURSUED THE ORIGINAL DESIGN LANGUAGE, BUT TWEAKING IT SLIGHTLY TO MAKE IT MORE UP-TO-DATE. IN AN ATTEMPT TO INFUSE THE CHARACTERS WITH