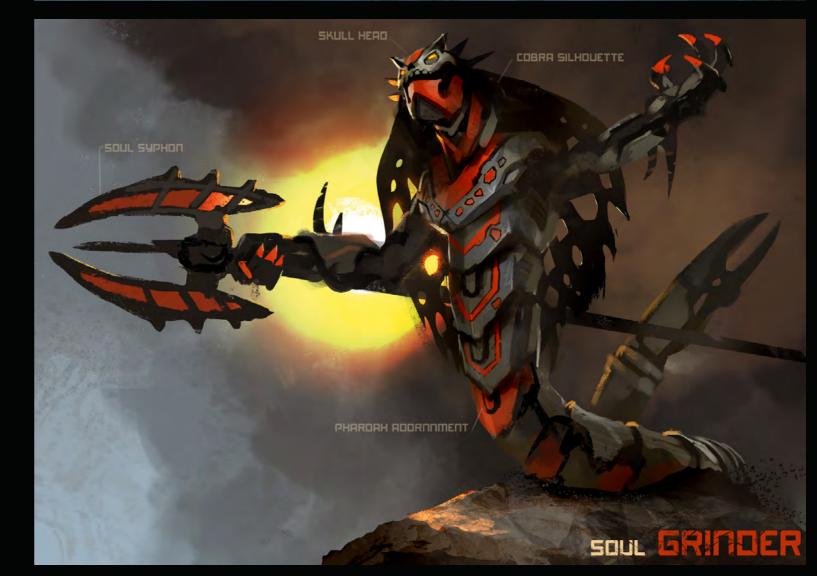

# 

TO SAVE THE WORLD, THE TOA MUST FIRST OVERCOME A NUMBER OF VILLAINS BEFORE FINALLY FACING OFF AGAINST THE EVIL OF EVIL, THE GREAT LORD MAKUTA.

> THE NEW, DETAILED CONSTRACTION BUILDING SYSTEM ALLOWED US TO ADD A NEW RANGE OF ICONIC BAD GUYS TO THE EVER EXPANDING UNIVERSE OF BIONICLE.

#### FUSION WEAPON CREATURES: BAS GUYS EXPLORATION

**Z Z** | 4 | 14

TAHU MASK (DROPPED WHEN HE GOT THE GLOEN MASK)

DEMON

ARRIOR

SKULL INNER HEAD

SHIELD WEAPON COMBO CO-INJECTED BUILDABLE WEAPON SHIELD