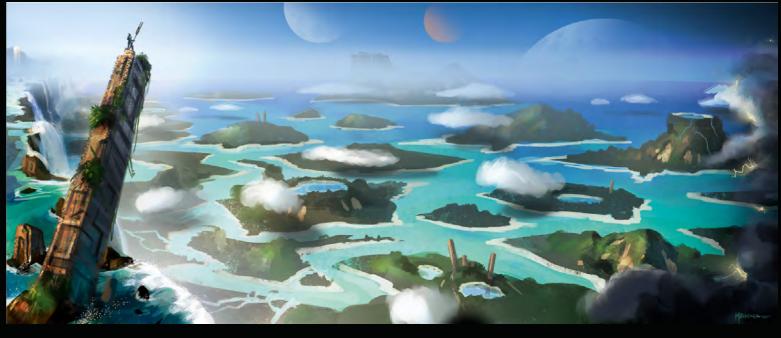

## WORLD:

AT THE VERY CORE OF THE WORLD OF BIONICLE YOU FIND THE SIX ELEMENTS; FIRE, WATER, EARTH, STONE, ICE AND JUNGLE. TOGETHER, THE SIX REGIONS MAKE UP THE MYTHICAL ISLAND OF OKOTO, AN EXCITING PLAYGROUND OF ENDLESS ADVENTURE THAT SETS THE SCENE FOR EPIC STORIES OF CONFLICT AND HEROISM.