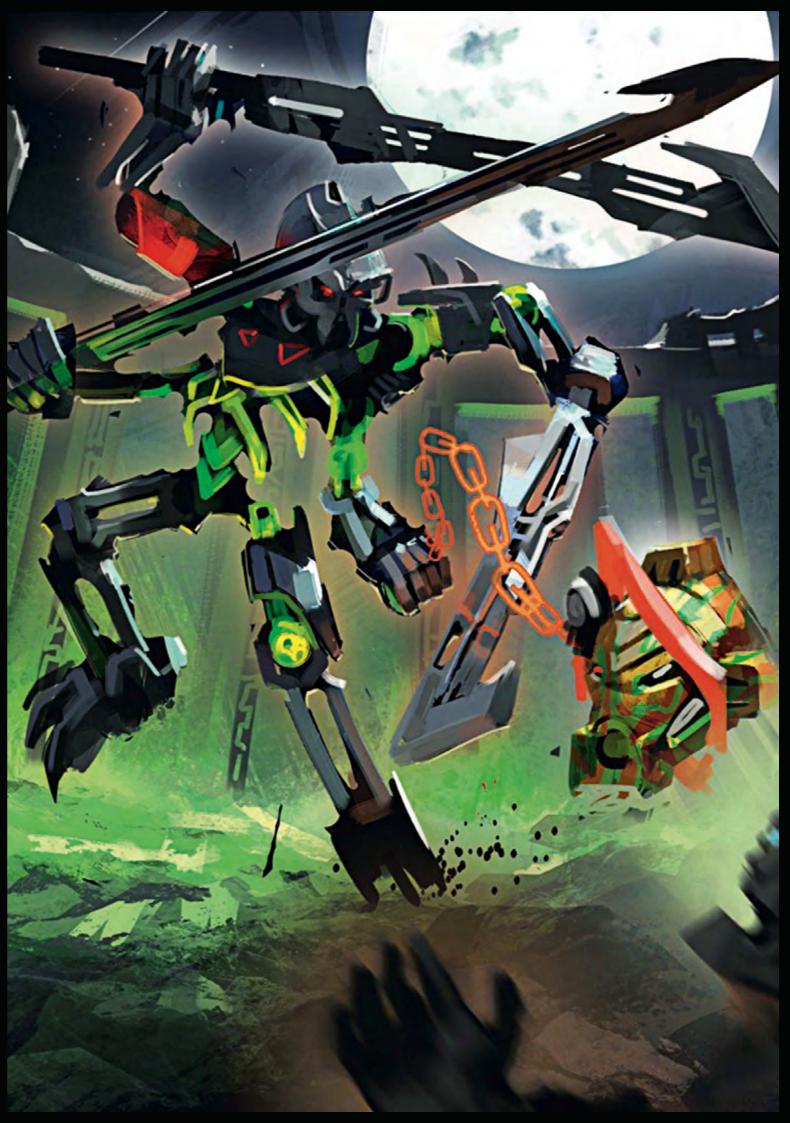

# 

TO SAVE THE WORLD, THE TOA MUST FIRST OVERCOME A NUMBER OF VILLAINS BEFORE FINALLY FACING OFF AGAINST THE EVIL OF EVIL, THE GREAT LORD MAKUTA.

> THE NEW, DETAILED CONSTRACTION BUILDING SYSTEM ALLOWED US TO ADD A NEW RANGE OF ICONIC BAD GUYS TO THE EVER EXPANDING UNIVERSE OF BIONICLE.