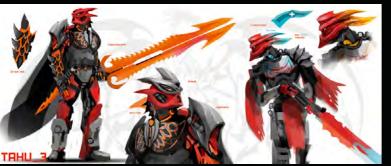

# HERDES:

THE TIMELESS HEROES KNOWN AS THE TOA ARE CORE TO BIONICLE. INDIVIDUALLY, THEY REPRESENT FASCINATING AND DIFFERENTIATED PERSONALITY TRAITS THAT ALLOW FOR ROLE-PLAY AND IDENTIFICATION. AS A GROUP, THE TOA INCARNATE THE POWER OF FRIENDSHIP AND TEAMWORK.

ON THEIR JOURNEY TOWARDS REALIZATION, THE TOA MOVE THROUGH AND EXPERIENCE THE 3 VIRTUES OF BIONICLE; DUTY, UNITY, AND DESTINY.

LANS CRESTALL SMORE

ELEMENT POWER SAMOR