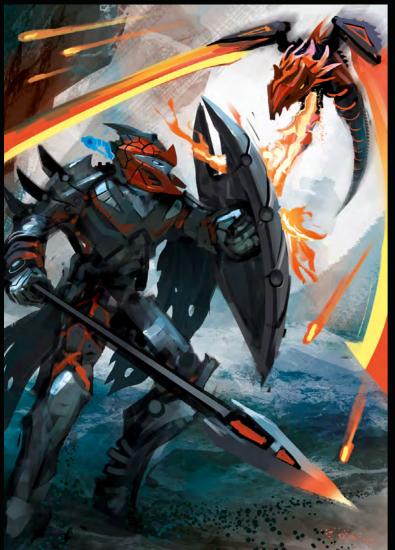

# HERDES:

THE TIMELESS HEROES KNOWN AS THE TOA ARE CORE TO BIONICLE. INDIVIDUALLY, THEY REPRESENT FASCINATING AND DIFFERENTIATED PERSONALITY TRAITS THAT ALLOW FOR ROLE-PLAY AND IDENTIFICATION. AS A GROUP, THE TOA INCARNATE THE POWER OF FRIENDSHIP AND TEAMWORK.

ON THEIR JOURNEY TOWARDS REALIZATION, THE TOA MOVE THROUGH AND EXPERIENCE THE 3 VIRTUES OF BIONICLE; DUTY, UNITY, AND DESTINY.

LANS CRESTALL SMORE

ELEMENT POWER SAMOR