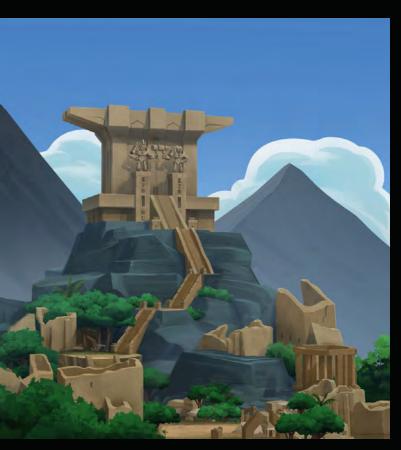

## WORLD:

AT THE VERY CORE OF THE WORLD OF BIONICLE YOU FIND THE SIX ELEMENTS; FIRE, WATER, EARTH, STONE, ICE AND JUNGLE. TOGETHER, THE SIX REGIONS MAKE UP THE MYTHICAL ISLAND OF OKOTO, AN EXCITING PLAYGROUND OF ENDLESS ADVENTURE THAT SETS THE SCENE FOR EPIC STORIES OF CONFLICT AND HEROISM.