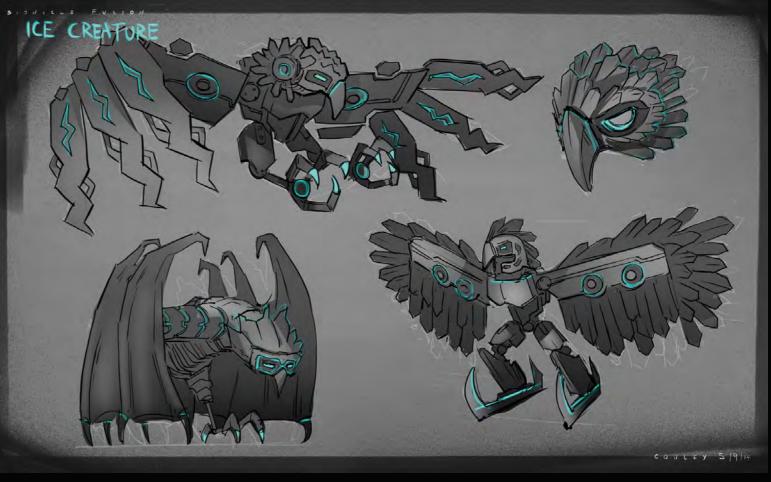

#### WATER IS BOILING WATER A В THE CRATER **CRATER TO VOLCANO**

THE DESTROYER STANDING AT EDGE

-SOKM DIAMETER -

**OBSIDIAN SPIKES BEGIN TO RISE** 

FOG FORMS

BLACK HOLE BEGINS TO FORM



























































# HERDES:

THE TIMELESS HEROES KNOWN AS THE TOA ARE CORE TO BIONICLE. INDIVIDUALLY, THEY REPRESENT FASCINATING AND DIFFERENTIATED PERSONALITY TRAITS THAT ALLOW FOR ROLE-PLAY AND IDENTIFICATION. AS A GROUP, THE TOA INCARNATE THE POWER OF FRIENDSHIP AND TEAMWORK.

ON THEIR JOURNEY TOWARDS REALIZATION, THE TOA MOVE THROUGH AND EXPERIENCE THE 3 VIRTUES OF BIONICLE; DUTY, UNITY, AND DESTINY.





























LANS CRESTALL SMORE

ELEMENT POWER SAMOR







#### FUSION WEAPON CREATURES: ICE















### ШЕАРОП





#### FUSION WERPON CREATURES: EARTH







CONCEY 5 19/14

















# 

TO SAVE THE WORLD, THE TOA MUST FIRST OVERCOME A NUMBER OF VILLAINS BEFORE FINALLY FACING OFF AGAINST THE EVIL OF EVIL, THE GREAT LORD MAKUTA.

> THE NEW, DETAILED CONSTRACTION BUILDING SYSTEM ALLOWED US TO ADD A NEW RANGE OF ICONIC BAD GUYS TO THE EVER EXPANDING UNIVERSE OF BIONICLE.



























#### FUSION WEAPON CREATURES: BAS GUYS EXPLORATION





**Z Z** | 4 | 14



TAHU MASK (DROPPED WHEN HE GOT THE GLOEN MASK)

DEMON

ARRIOR

SKULL INNER HEAD

SHIELD WEAPON COMBO CO-INJECTED BUILDABLE WEAPON SHIELD

























# MASKS:

FOR THE MASK DESIGN WE PURSUED THE ORIGINAL DESIGN LANGUAGE, BUT TWEAKING IT SLIGHTLY TO MAKE IT MORE UP-TO-DATE. IN AN ATTEMPT TO I