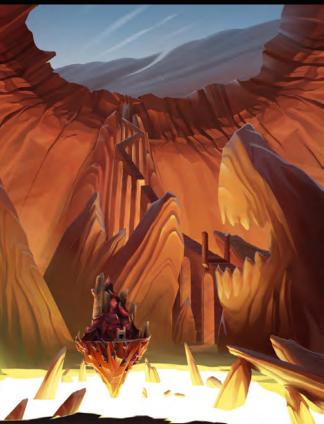

#### WATER IS BOILING WATER A В THE CRATER **CRATER TO VOLCANO**

THE DESTROYER STANDING AT EDGE

-SOKM DIAMETER -

**OBSIDIAN SPIKES BEGIN TO RISE** 

FOG FORMS

BLACK HOLE BEGINS TO FORM