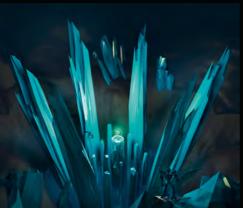

## WORLD:

AT THE VERY CORE OF THE WORLD OF BIONICLE YOU FIND THE SIX ELEMENTS; FIRE, WATER, EARTH, STONE, ICE AND JUNGLE. TOGETHER, THE SIX REGIONS MAKE UP THE MYTHICAL ISLAND OF OKOTO, AN EXCITING PLAYGROUND OF ENDLESS ADVENTURE THAT SETS THE SCENE FOR EPIC STORIES OF CONFLICT AND HEROISM.