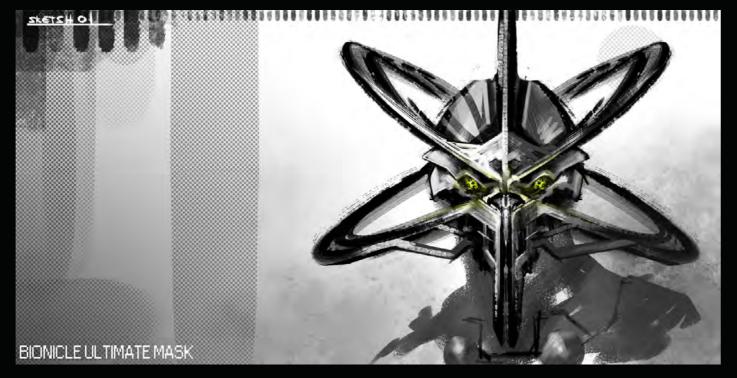

Ô

74

Τ.

30 H213

**BIONICLE ULTIMATE MASK** 

EKIMU SIGNATURE MOVES: HAMMER STRIKE ELEMENTAL BLAST POWER IIIII EKIMU FIRES THE NAMMERGUN FROM THE AIR TO WHILENSH THE POWER OF THE SIX 0, Se. 6) TORNADO OF CREATIO EKIMU USES HIS RAZOR ATTACK!