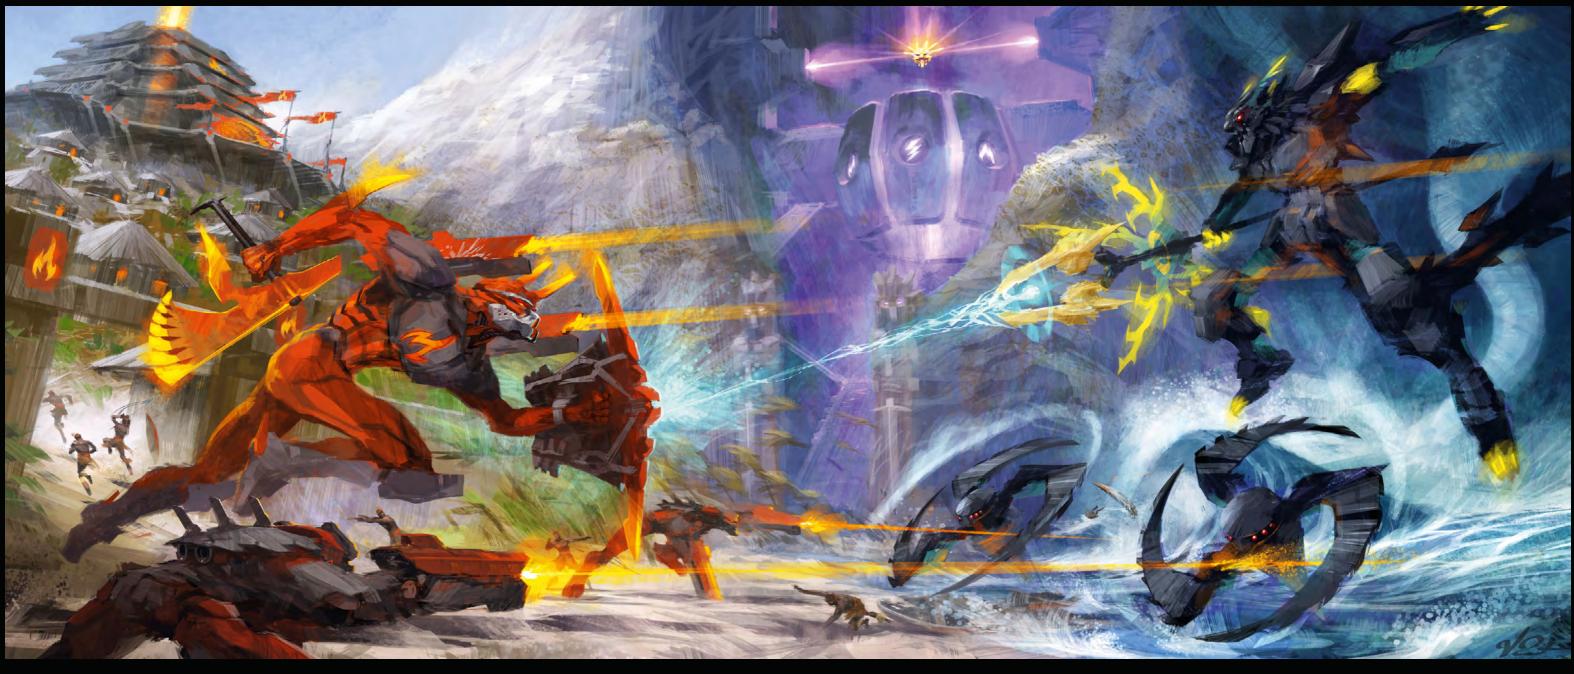

## WORLD:

AT THE VERY CORE OF THE WORLD OF BIONICLE YOU FIND THE SIX ELEMENTS; FIRE, WATER, EARTH, STONE, ICE AND JUNGLE. TOGETHER, THE SIX REGIONS MAKE UP THE MYTHICAL ISLAND OF OKOTO, AN EXCITING PLAYGROUND OF ENDLESS ADVENTURE THAT SETS THE SCENE FOR EPIC STORIES OF CONFLICT AND HEROISM.

#### WATER IS BOILING WATER A В THE CRATER **CRATER TO VOLCANO**

THE DESTROYER STANDING AT EDGE

-SOKM DIAMETER -

**OBSIDIAN SPIKES BEGIN TO RISE** 

FOG FORMS

BLACK HOLE BEGINS TO FORM