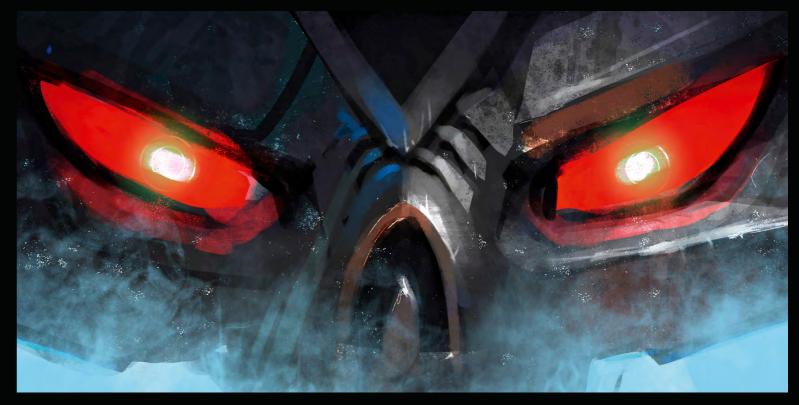

# 

TO SAVE THE WORLD, THE TOA MUST FIRST OVERCOME A NUMBER OF VILLAINS BEFORE FINALLY FACING OFF AGAINST THE EVIL OF EVIL, THE GREAT LORD MAKUTA.

> THE NEW, DETAILED CONSTRACTION BUILDING SYSTEM ALLOWED US TO ADD A NEW RANGE OF ICONIC BAD GUYS TO THE EVER EXPANDING UNIVERSE OF BIONICLE.