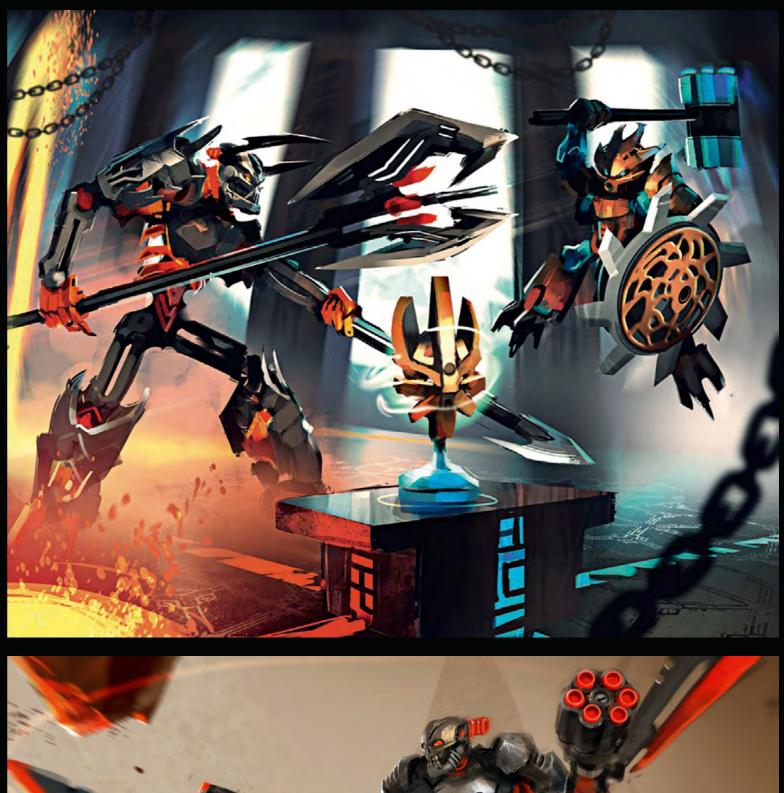

# 

TO SAVE THE WORLD, THE TOA MUST FIRST OVERCOME A NUMBER OF VILLAINS BEFORE FINALLY FACING OFF AGAINST THE EVIL OF EVIL, THE GREAT LORD MAKUTA.

> THE NEW, DETAILED CONSTRACTION BUILDING SYSTEM ALLOWED US TO ADD A NEW RANGE OF ICONIC BAD GUYS TO THE EVER EXPANDING UNIVERSE OF BIONICLE.

#### FUSION WEAPON CREATURES: BAS GUYS EXPLORATION

**Z Z** | 4 | 14

TAHU MASK (DROPPED WHEN HE GOT THE GLOEN MASK)

DEMON

ARRIOR

SKULL INNER HEAD

SHIELD WEAPON COMBO CO-INJECTED BUILDABLE WEAPON SHIELD