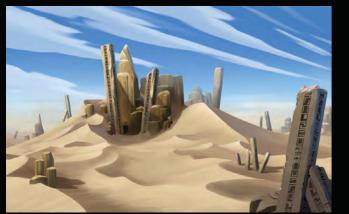

## WORLD:

AT THE VERY CORE OF THE WORLD OF BIONICLE YOU FIND THE SIX ELEMENTS; FIRE, WATER, EARTH, STONE, ICE AND JUNGLE. TOGETHER, THE SIX REGIONS MAKE UP THE MYTHICAL ISLAND OF OKOTO, AN EXCITING PLAYGROUND OF ENDLESS ADVENTURE THAT SETS THE SCENE FOR EPIC STORIES OF CONFLICT AND HEROISM.