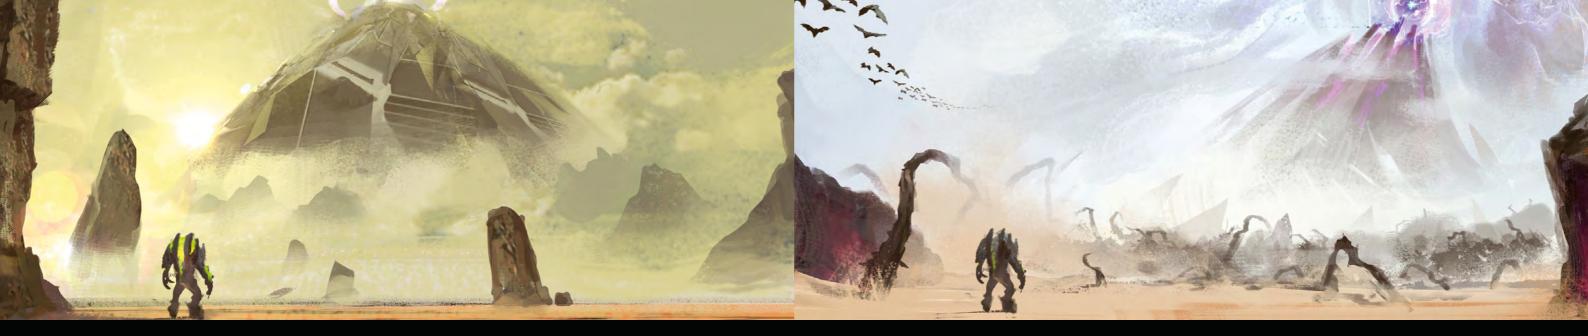

## WORLD:

AT THE VERY CORE OF THE WORLD OF BIONICLE YOU FIND THE SIX ELEMENTS; FIRE, WATER, EARTH, STONE, ICE AND JUNGLE. TOGETHER, THE SIX REGIONS MAKE UP THE MYTHICAL ISLAND OF OKOTO, AN EXCITING PLAYGROUND OF ENDLESS ADVENTURE THAT SETS THE SCENE FOR EPIC STORIES OF CONFLICT AND HEROISM.