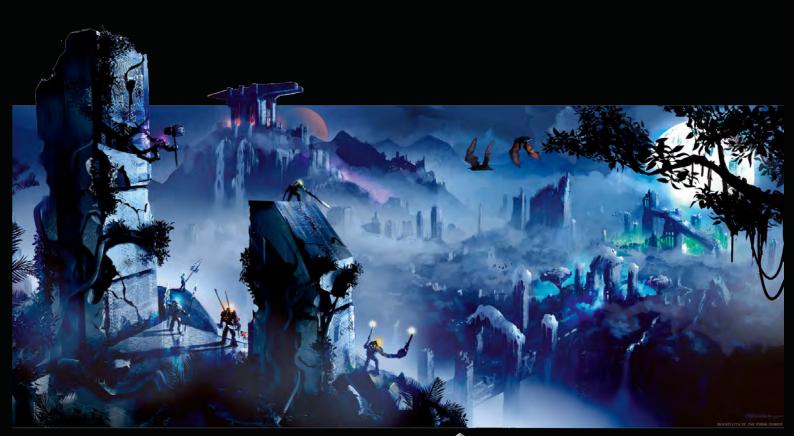

## WORLD:

AT THE VERY CORE OF THE WORLD OF BIONICLE YOU FIND THE SIX ELEMENTS; FIRE, WATER, EARTH, STONE, ICE AND JUNGLE. TOGETHER, THE SIX REGIONS MAKE UP THE MYTHICAL ISLAND OF OKOTO, AN EXCITING PLAYGROUND OF ENDLESS ADVENTURE THAT SETS THE SCENE FOR EPIC STORIES OF CONFLICT AND HEROISM.