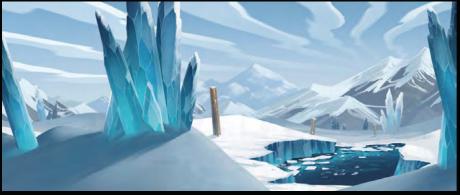

## WORLD:

AT THE VERY CORE OF THE WORLD OF BIONICLE YOU FIND THE SIX ELEMENTS; FIRE, WATER, EARTH, STONE, ICE AND JUNGLE. TOGETHER, THE SIX REGIONS MAKE UP THE MYTHICAL ISLAND OF OKOTO, AN EXCITING PLAYGROUND OF ENDLESS ADVENTURE THAT SETS THE SCENE FOR EPIC STORIES OF CONFLICT AND HEROISM.