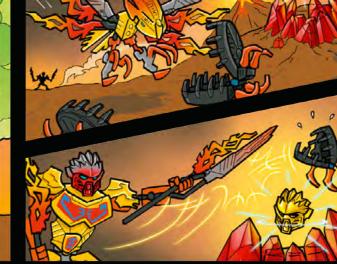

# 

TO SAVE THE WORLD, THE TOA MUST FIRST OVERCOME A NUMBER OF VILLAINS BEFORE FINALLY FACING OFF AGAINST THE EVIL OF EVIL, THE GREAT LORD MAKUTA.

> THE NEW, DETAILED CONSTRACTION BUILDING SYSTEM ALLOWED US TO ADD A NEW RANGE OF ICONIC BAD GUYS TO THE EVER EXPANDING UNIVERSE OF BIONICLE.