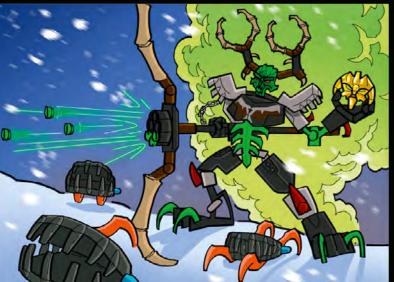

# 

TO SAVE THE WORLD, THE TOA MUST FIRST OVERCOME A NUMBER OF VILLAINS BEFORE FINALLY FACING OFF AGAINST THE EVIL OF EVIL, THE GREAT LORD MAKUTA.

> THE NEW, DETAILED CONSTRACTION BUILDING SYSTEM ALLOWED US TO ADD A NEW RANGE OF ICONIC BAD GUYS TO THE EVER EXPANDING UNIVERSE OF BIONICLE.

#### FUSION WEAPON CREATURES: BAS GUYS EXPLORATION

**Z Z** | 4 | 14

TAHU MASK (DROPPED WHEN HE GOT THE GLOEN MASK)

DEMON

ARRIOR

SKULL INNER HEAD

SHIELD WEAPON COMBO CO-INJECTED BUILDABLE WEAPON SHIELD