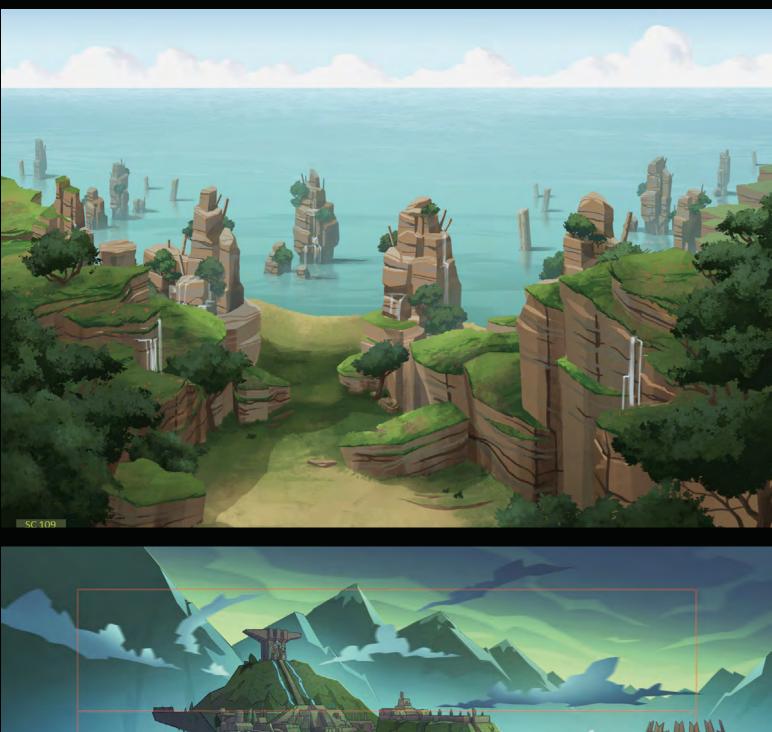

## WORLD:

AT THE VERY CORE OF THE WORLD OF BIONICLE YOU FIND THE SIX ELEMENTS; FIRE, WATER, EARTH, STONE, ICE AND JUNGLE. TOGETHER, THE SIX REGIONS MAKE UP THE MYTHICAL ISLAND OF OKOTO, AN EXCITING PLAYGROUND OF ENDLESS ADVENTURE THAT SETS THE SCENE FOR EPIC STORIES OF CONFLICT AND HEROISM.