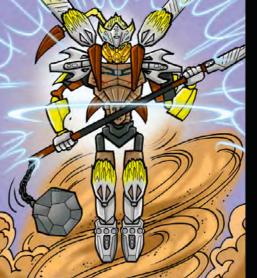

# HERDES:

THE TIMELESS HEROES KNOWN AS THE TOA ARE CORE TO BIONICLE. INDIVIDUALLY, THEY REPRESENT FASCINATING AND DIFFERENTIATED PERSONALITY TRAITS THAT ALLOW FOR ROLE-PLAY AND IDENTIFICATION. AS A GROUP, THE TOA INCARNATE THE POWER OF FRIENDSHIP AND TEAMWORK.

ON THEIR JOURNEY TOWARDS REALIZATION, THE TOA MOVE THROUGH AND EXPERIENCE THE 3 VIRTUES OF BIONICLE; DUTY, UNITY, AND DESTINY.

LANS CRESTALL SMORE

ELEMENT POWER SAMOR