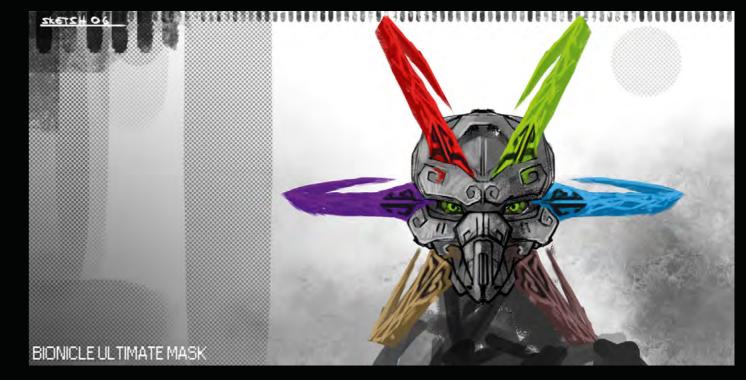

# MASKS:

FOR THE MASK DESIGN WE PURSUED THE ORIGINAL DESIGN LANGUAGE, BUT TWEAKING IT SLIGHTLY TO MAKE IT MORE UP-TO-DATE. IN AN ATTEMPT TO INFUSE THE CHARACTERS WITH EVEN MORE ENERGY AND ACTION, WE TOOK INSPIRATION FROM MANY DIFFERENT SOURCES, E.G. FROM EXTREME SPORTS AND RACING.

Ô

74

Τ.

30 H213

**BIONICLE ULTIMATE MASK** 

EKIMU SIGNATURE MOVES: HAMMER STRIKE ELEMENTAL BLAST POWER IIIII EKIMU FIRES THE NAMMERGUN FROM THE AIR TO WHILENSH THE POWER OF THE SIX 0, Se. 6) TORNADO OF CREATIO EKIMU USES HIS RAZOR ATTACK!