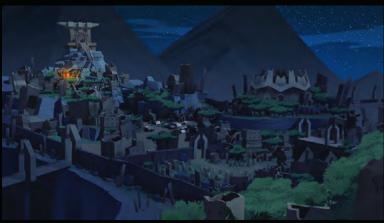

## WORLD:

AT THE VERY CORE OF THE WORLD OF BIONICLE YOU FIND THE SIX ELEMENTS; FIRE, WATER, EARTH, STONE, ICE AND JUNGLE. TOGETHER, THE SIX REGIONS MAKE UP THE MYTHICAL ISLAND OF OKOTO, AN EXCITING PLAYGROUND OF ENDLESS ADVENTURE THAT SETS THE SCENE FOR EPIC STORIES OF CONFLICT AND HEROISM.