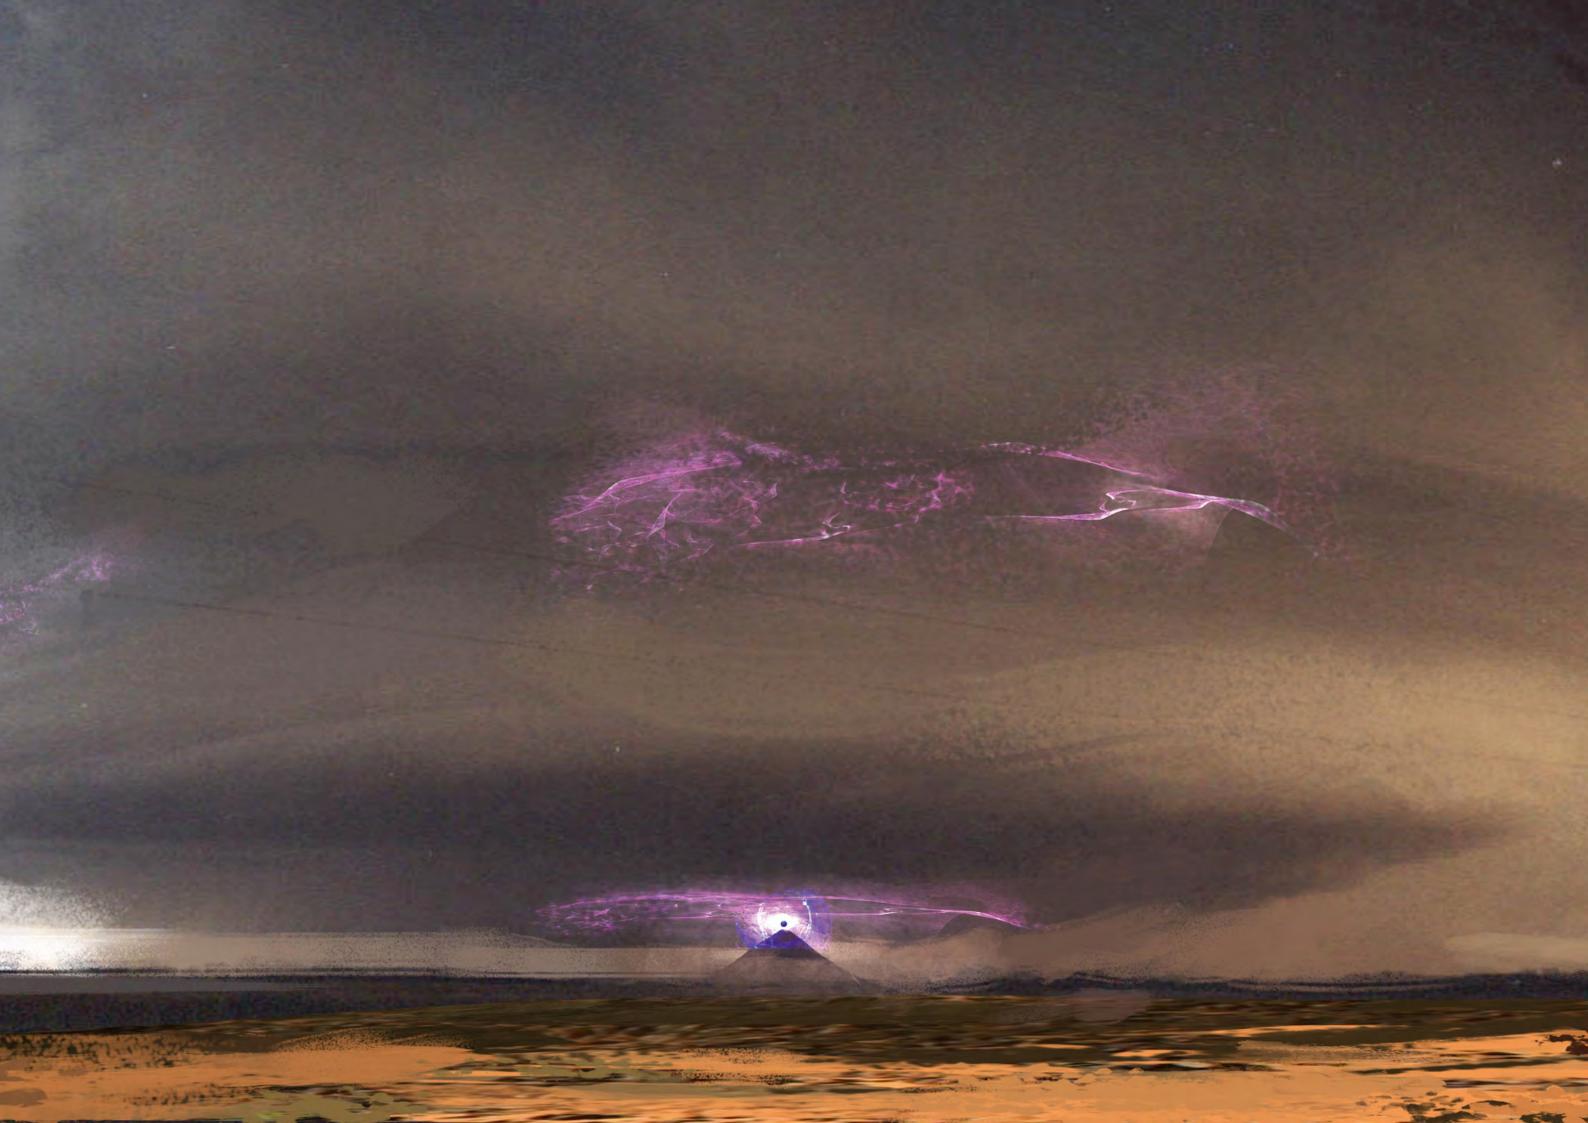

#### WATER IS BOILING WATER A В THE CRATER **CRATER TO VOLCANO**

THE DESTROYER STANDING AT EDGE

-SOKM DIAMETER -

**OBSIDIAN SPIKES BEGIN TO RISE** 

FOG FORMS

BLACK HOLE BEGINS TO FORM