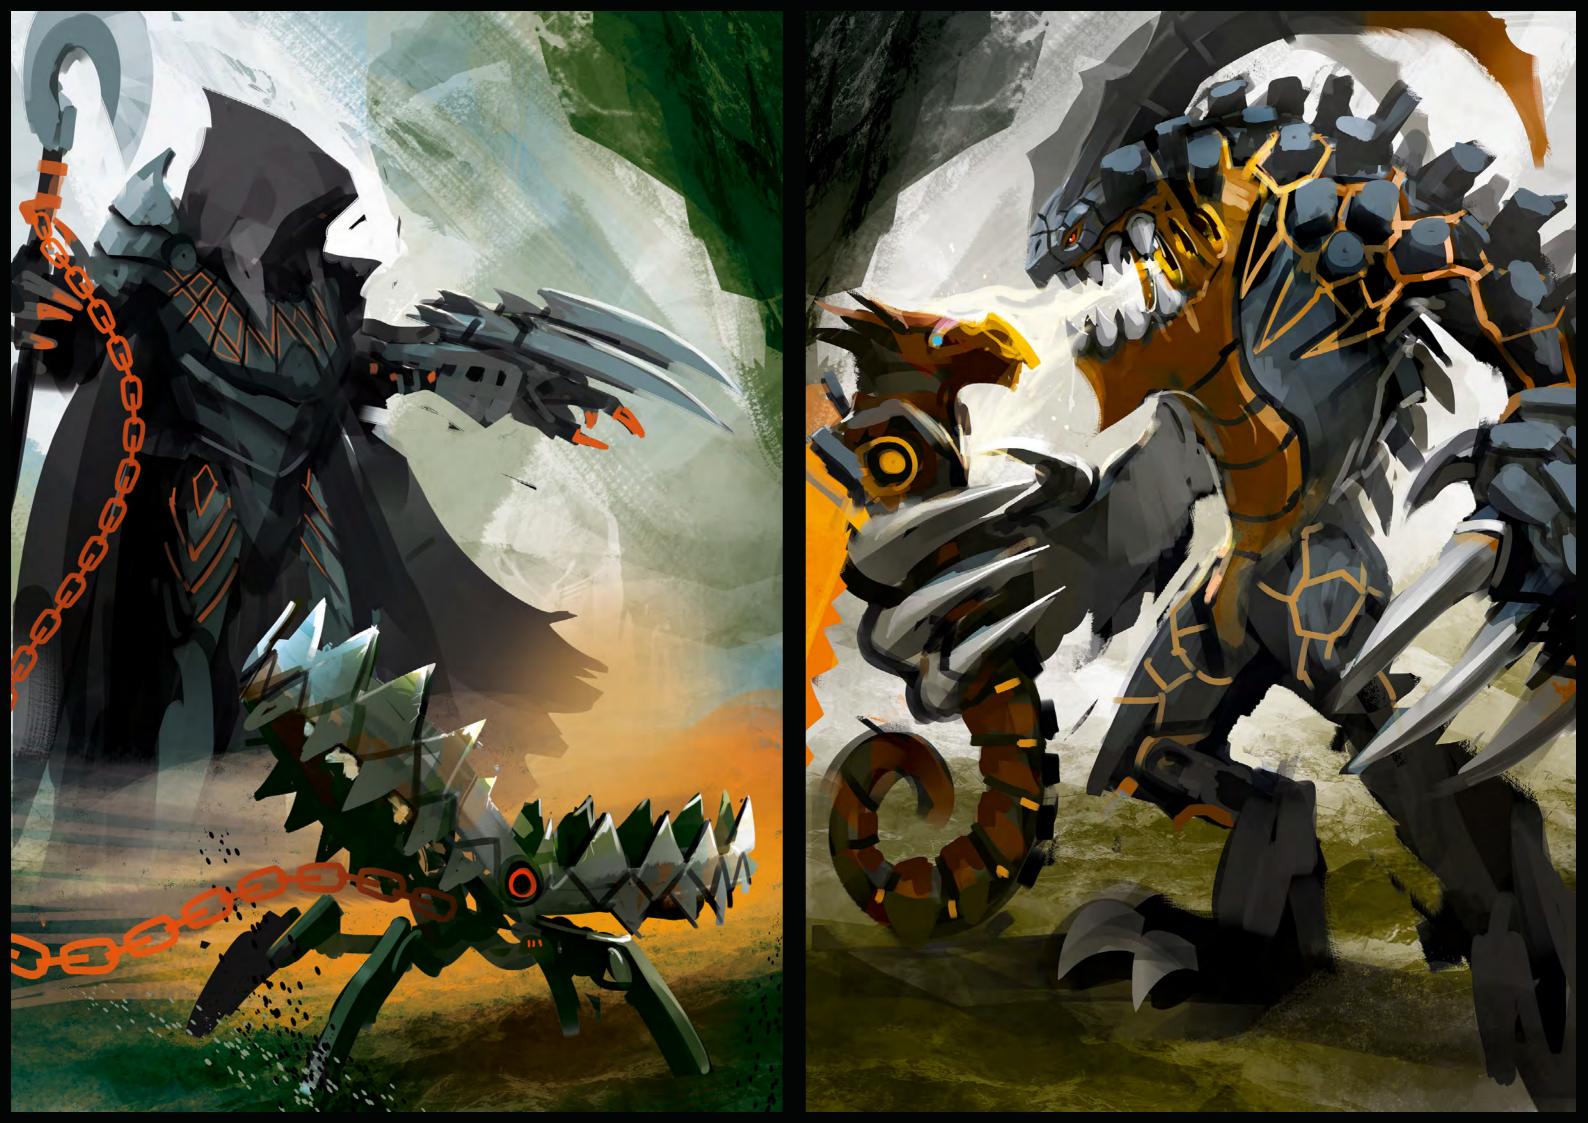

# HERDES:

THE TIMELESS HEROES KNOWN AS THE TOA ARE CORE TO BIONICLE. INDIVIDUALLY, THEY REPRESENT FASCINATING AND DIFFERENTIATED PERSONALITY TRAITS THAT ALLOW FOR ROLE-PLAY AND IDENTIFICATION. AS A GROUP, THE TOA INCARNATE THE POWER OF FRIENDSHIP AND TEAMWORK.

ON THEIR JOURNEY TOWARDS REALIZATION, THE TOA MOVE THROUGH AND EXPERIENCE THE 3 VIRTUES OF BIONICLE; DUTY, UNITY, AND DESTINY.

LANS CRESTALL SMORE

ELEMENT POWER SAMOR