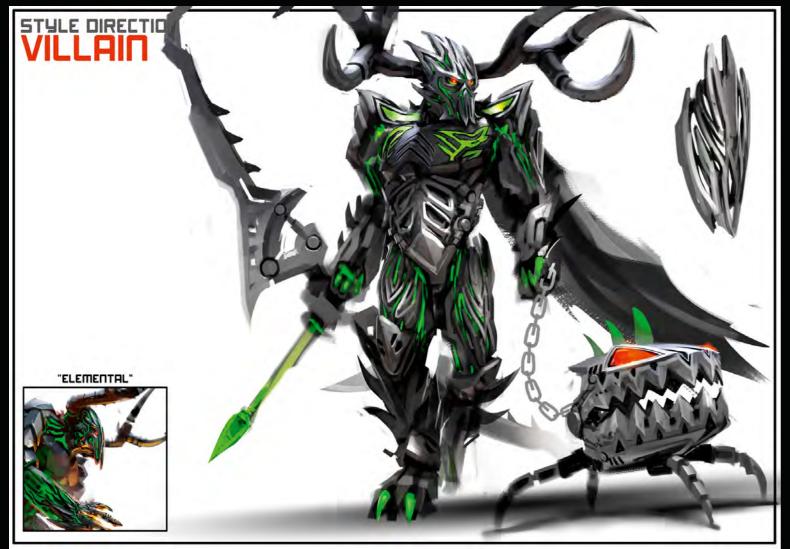

# 

TO SAVE THE WORLD, THE TOA MUST FIRST OVERCOME A NUMBER OF VILLAINS BEFORE FINALLY FACING OFF AGAINST THE EVIL OF EVIL, THE GREAT LORD MAKUTA.

> THE NEW, DETAILED CONSTRACTION BUILDING SYSTEM ALLOWED US TO ADD A NEW RANGE OF ICONIC BAD GUYS TO THE EVER EXPANDING UNIVERSE OF BIONICLE.

#### FUSION WEAPON CREATURES: BAS GUYS EXPLORATION

**Z Z** | 4 | 14

TAHU MASK (DROPPED WHEN HE GOT THE GLOEN MASK)

DEMON

ARRIOR

SKULL INNER HEAD

SHIELD WEAPON COMBO CO-INJECTED BUILDABLE WEAPON SHIELD