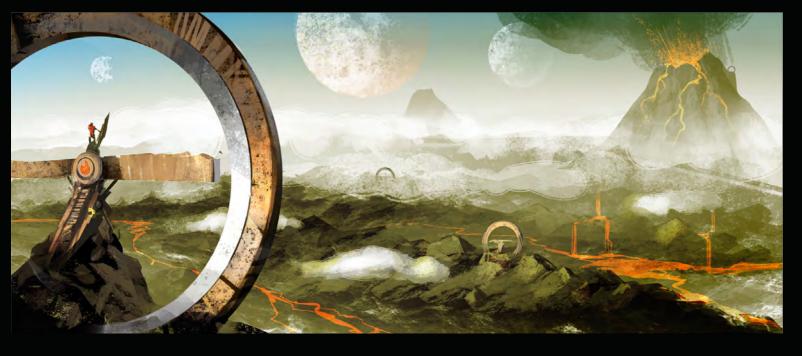

#### WATER IS BOILING WATER A В THE CRATER **CRATER TO VOLCANO**

THE DESTROYER STANDING AT EDGE

-SOKM DIAMETER -

**OBSIDIAN SPIKES BEGIN TO RISE** 

FOG FORMS

BLACK HOLE BEGINS TO FORM