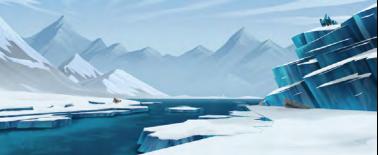

## WORLD:

AT THE VERY CORE OF THE WORLD OF BIONICLE YOU FIND THE SIX ELEMENTS; FIRE, WATER, EARTH, STONE, ICE AND JUNGLE. TOGETHER, THE SIX REGIONS MAKE UP THE MYTHICAL ISLAND OF OKOTO, AN EXCITING PLAYGROUND OF ENDLESS ADVENTURE THAT SETS THE SCENE FOR EPIC STORIES OF CONFLICT AND HEROISM.