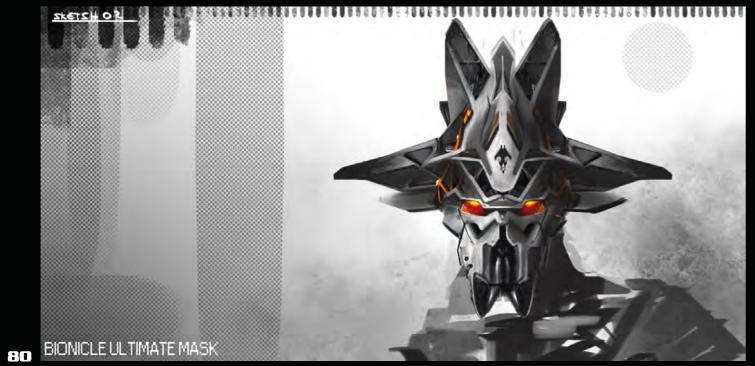

Ô

74

Τ.

30 H213

**BIONICLE ULTIMATE MASK** 

EKIMU SIGNATURE MOVES: HAMMER STRIKE ELEMENTAL BLAST POWER IIIII EKIMU FIRES THE NAMMERGUN FROM THE AIR TO WHILENSH THE POWER OF THE SIX 0, Se. 6) TORNADO OF CREATIO EKIMU USES HIS RAZOR ATTACK!