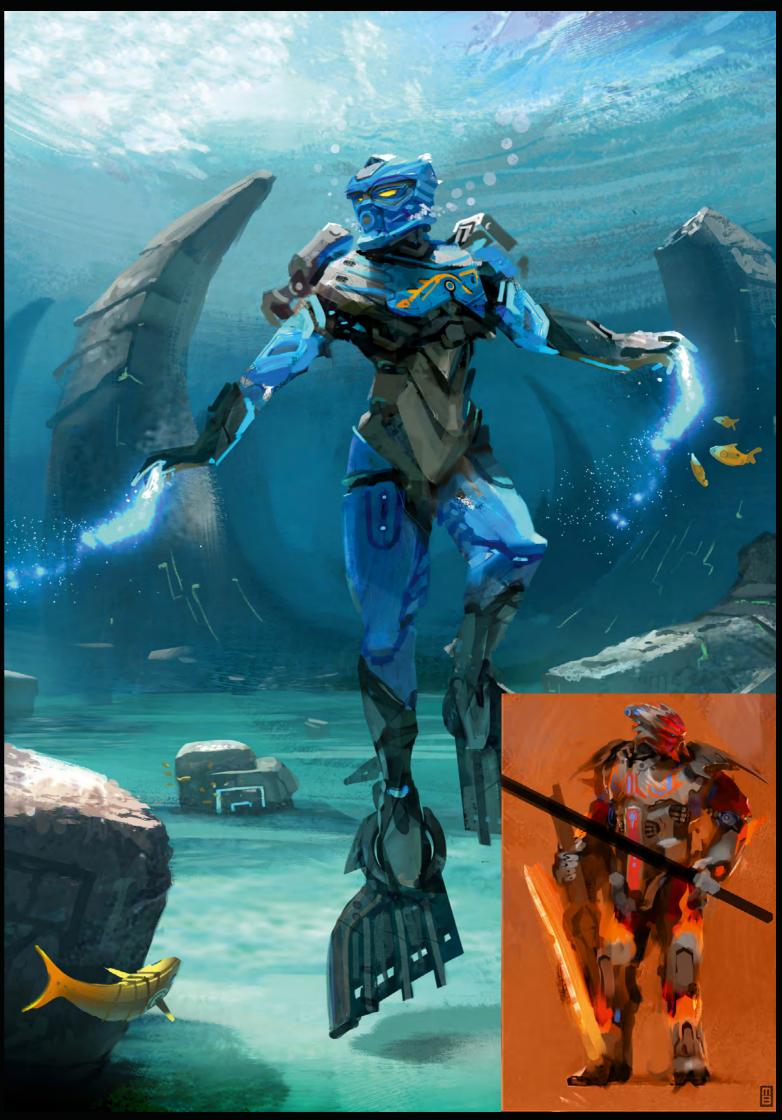

## WORLD:

AT THE VERY CORE OF THE WORLD OF BIONICLE YOU FIND THE SIX ELEMENTS; FIRE, WATER, EARTH, STONE, ICE AND JUNGLE. TOGETHER, THE SIX REGIONS MAKE UP THE MYTHICAL ISLAND OF OKOTO, AN EXCITING PLAYGROUND OF ENDLESS ADVENTURE THAT SETS THE SCENE FOR EPIC STORIES OF CONFLICT AND HEROISM.

# HERDES:

THE TIMELESS HEROES KNOWN AS THE TOA ARE CORE TO BIONICLE. INDIVIDUALLY, THEY REPRESENT FASCINATING AND DIFFERENTIATED PERSONALITY TRAITS THAT ALLOW FOR ROLE-PLAY AND IDENTIFICATION. AS A GROUP, THE TOA INCARNATE THE POWER OF FRIENDSHIP AND TEAMWORK.