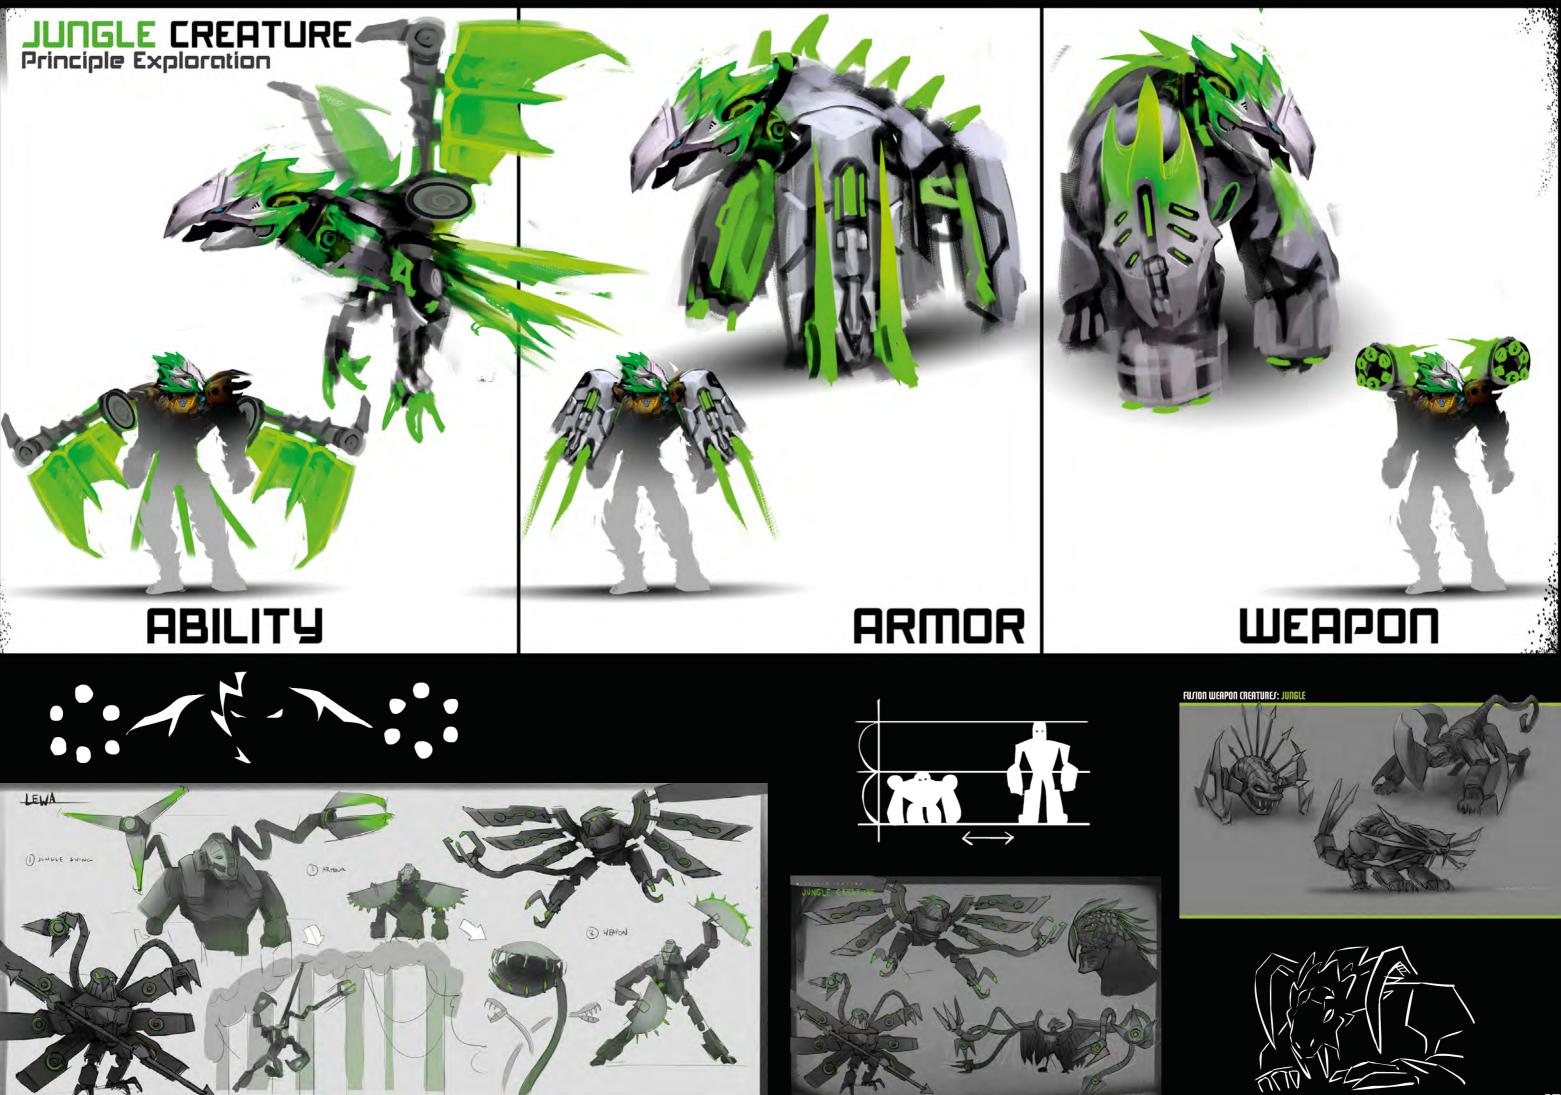

## WORLD:

AT THE VERY CORE OF THE WORLD OF BIONICLE YOU FIND THE SIX ELEMENTS; FIRE, WATER, EARTH, STONE, ICE AND JUNGLE. TOGETHER, THE SIX REGIONS MAKE UP THE MYTHICAL ISLAND OF OKOTO, AN EXCITING PLAYGROUND OF ENDLESS ADVENTURE THAT SETS THE SCENE FOR EPIC STORIES OF CONFLICT AND HEROISM.

### ШЕАРОП