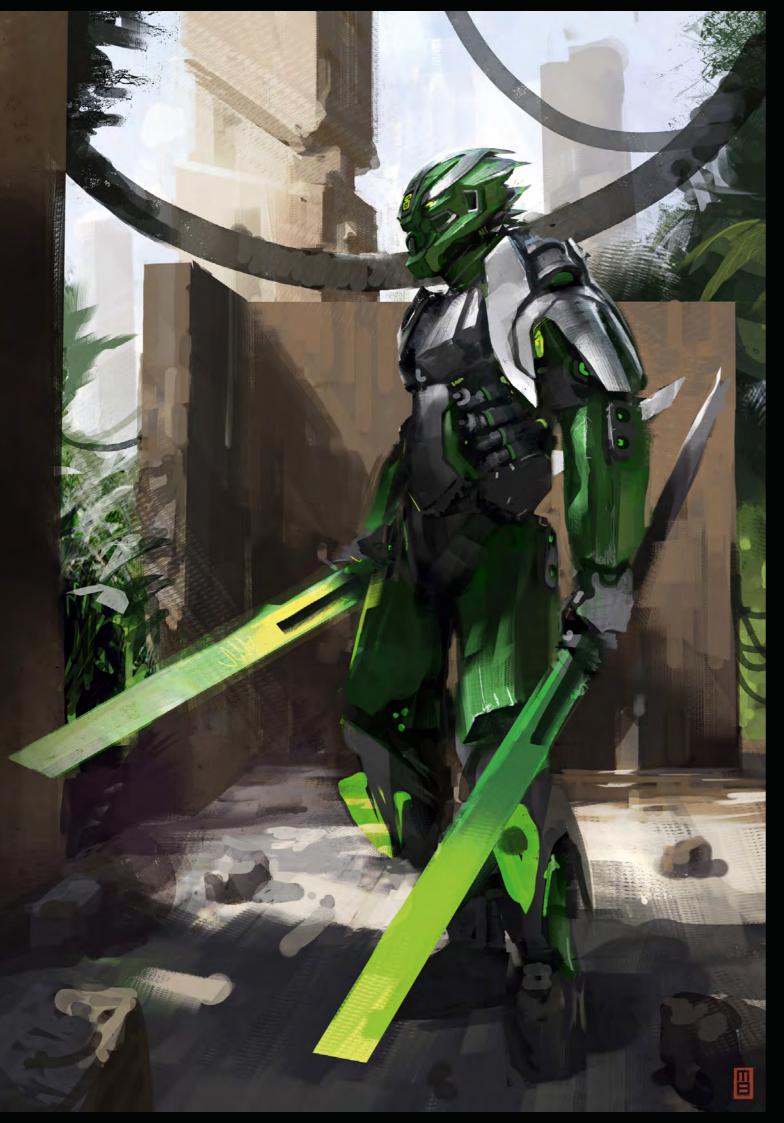

## WORLD:

AT THE VERY CORE OF THE WORLD OF BIONICLE YOU FIND THE SIX ELEMENTS; FIRE, WATER, EARTH, STONE, ICE AND JUNGLE. TOGETHER, THE SIX REGIONS MAKE UP THE MYTHICAL ISLAND OF OKOTO, AN EXCITING PLAYGROUND OF ENDLESS ADVENTURE THAT SETS THE SCENE FOR EPIC STORIES OF CONFLICT AND HEROISM.

# HERDES:

THE TIMELESS HEROES KNOWN AS THE TOA ARE CORE TO BIONICLE. INDIVIDUALLY, THEY REPRESENT FASCINATING AND DIFFERENTIATED PERSONALITY TRAITS THAT ALLOW FOR ROLE-PLAY AND IDENTIFICATION. AS A GROUP, THE TOA INCARNATE THE POWER OF FRIENDSHIP AND TEAMWORK.