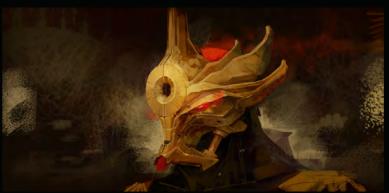

# 

TO SAVE THE WORLD, THE TOA MUST FIRST OVERCOME A NUMBER OF VILLAINS BEFORE FINALLY FACING OFF AGAINST THE EVIL OF EVIL, THE GREAT LORD MAKUTA.

> THE NEW, DETAILED CONSTRACTION BUILDING SYSTEM ALLOWED US TO ADD A NEW RANGE OF ICONIC BAD GUYS TO THE EVER EXPANDING UNIVERSE OF BIONICLE.