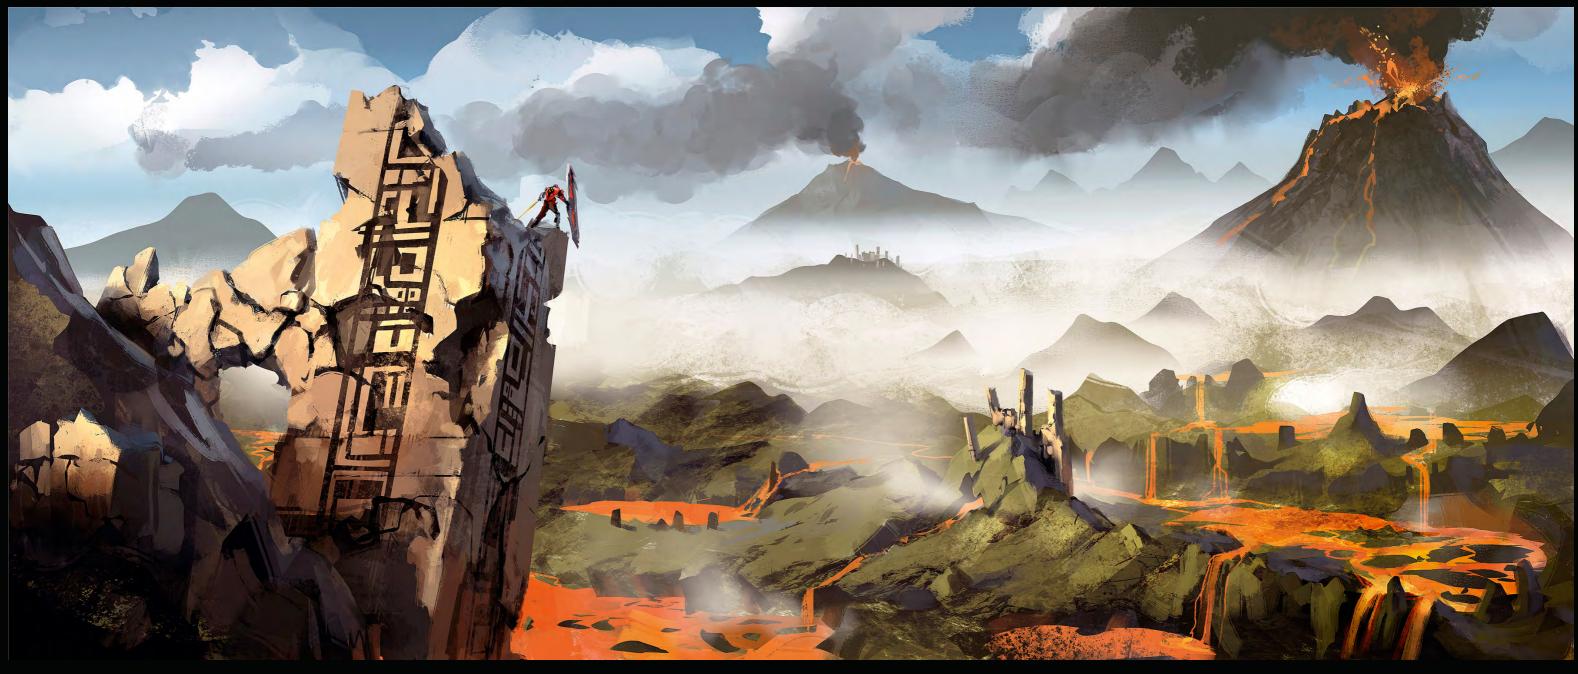

## WORLD:

AT THE VERY CORE OF THE WORLD OF BIONICLE YOU FIND THE SIX ELEMENTS; FIRE, WATER, EARTH, STONE, ICE AND JUNGLE. TOGETHER, THE SIX REGIONS MAKE UP THE MYTHICAL ISLAND OF OKOTO, AN EXCITING PLAYGROUND OF ENDLESS ADVENTURE THAT SETS THE SCENE FOR EPIC STORIES OF CONFLICT AND HEROISM.

# 

TO SAVE THE WORLD, THE TOA MUST FIRST OVERCOME A NUMBER OF VILLAINS BEFORE FINALLY FACING OFF AGAINST THE EVIL OF EVIL, THE GREAT LORD MAKUTA.

> THE NEW, DETAILED CONSTRACTION BUILDING SYSTEM ALLOWED US TO ADD A NEW RANGE OF ICONIC BAD GUYS TO THE EVER EXPANDING UNIVERSE OF BIONICLE.