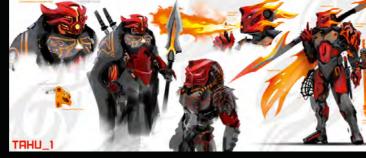

# HERDES:

THE TIMELESS HEROES KNOWN AS THE TOA ARE CORE TO BIONICLE. INDIVIDUALLY, THEY REPRESENT FASCINATING AND DIFFERENTIATED PERSONALITY TRAITS THAT ALLOW FOR ROLE-PLAY AND IDENTIFICATION. AS A GROUP, THE TOA INCARNATE THE POWER OF FRIENDSHIP AND TEAMWORK.

ON THEIR JOURNEY TOWARDS REALIZATION, THE TOA MOVE THROUGH AND EXPERIENCE THE 3 VIRTUES OF BIONICLE; DUTY, UNITY, AND DESTINY.

LANS CRESTALL SMORE

ELEMENT POWER SAMOR