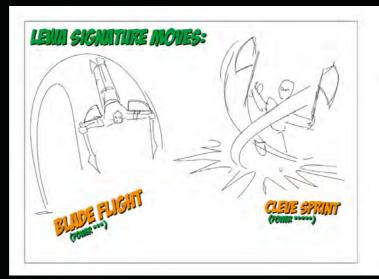

ON THEIR JOURNEY TOWARDS REALIZATION, THE TOA MOVE THROUGH AND EXPERIENCE THE 3 VIRTUES OF BIONICLE; DUTY, UNITY, AND DESTINY.

LANS CRESTALL SMORE

ELEMENT POWER SAMOR