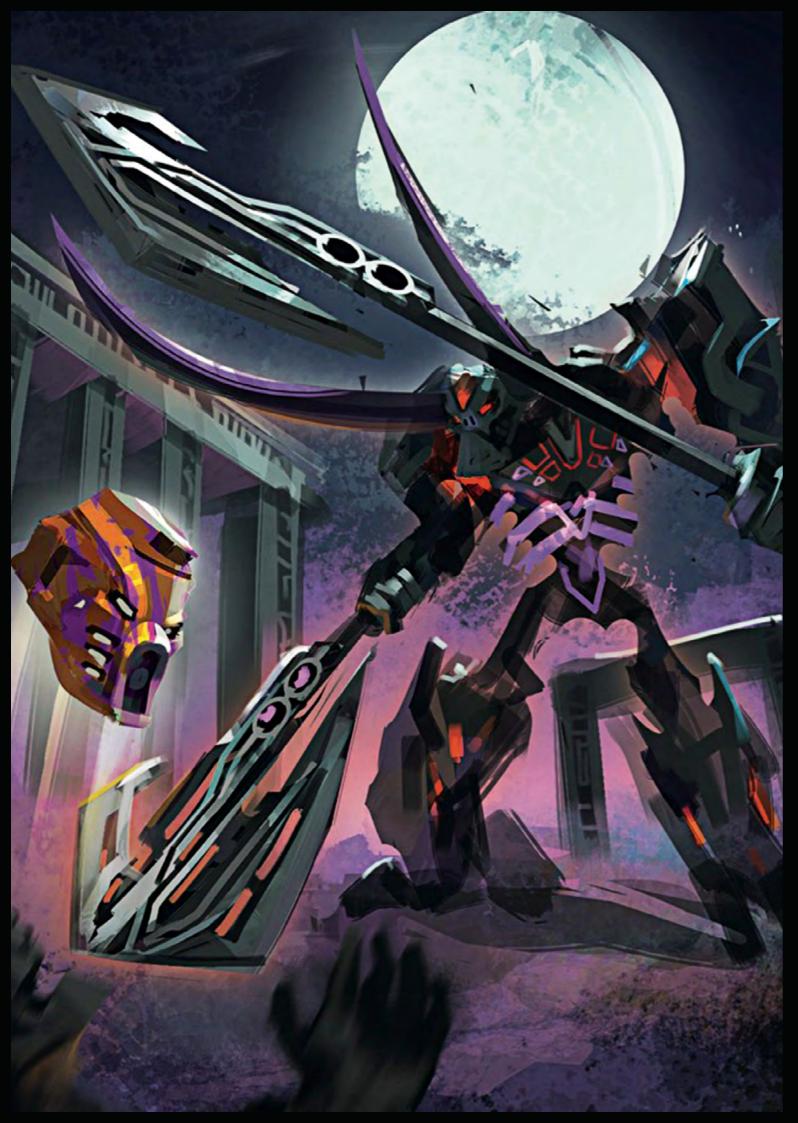

# 

TO SAVE THE WORLD, THE TOA MUST FIRST OVERCOME A NUMBER OF VILLAINS BEFORE FINALLY FACING OFF AGAINST THE EVIL OF EVIL, THE GREAT LORD MAKUTA.

> THE NEW, DETAILED CONSTRACTION BUILDING SYSTEM ALLOWED US TO ADD A NEW RANGE OF ICONIC BAD GUYS TO THE EVER EXPANDING UNIVERSE OF BIONICLE.

#### FUSION WEAPON CREATURES: BAS GUYS EXPLORATION

**Z Z** | 4 | 14

TAHU MASK (DROPPED WHEN HE GOT THE GLOEN MASK)

DEMON

ARRIOR

SKULL INNER HEAD

SHIELD WEAPON COMBO CO-INJECTED BUILDABLE WEAPON SHIELD