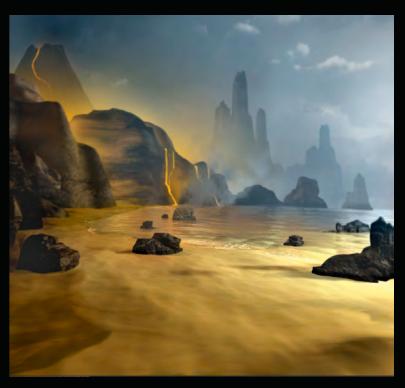

## WORLD:

AT THE VERY CORE OF THE WORLD OF BIONICLE YOU FIND THE SIX ELEMENTS; FIRE, WATER, EARTH, STONE, ICE AND JUNGLE. TOGETHER, THE SIX REGIONS MAKE UP THE MYTHICAL ISLAND OF OKOTO, AN EXCITING PLAYGROUND OF ENDLESS ADVENTURE THAT SETS THE SCENE FOR EPIC STORIES OF CONFLICT AND HEROISM.