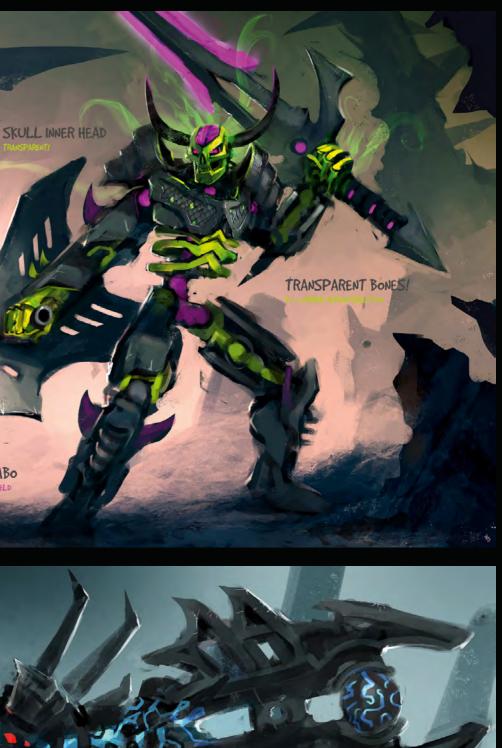

# 

TO SAVE THE WORLD, THE TOA MUST FIRST OVERCOME A NUMBER OF VILLAINS BEFORE FINALLY FACING OFF AGAINST THE EVIL OF EVIL, THE GREAT LORD MAKUTA.

> THE NEW, DETAILED CONSTRACTION BUILDING SYSTEM ALLOWED US TO ADD A NEW RANGE OF ICONIC BAD GUYS TO THE EVER EXPANDING UNIVERSE OF BIONICLE.

#### FUSION WEAPON CREATURES: BAS GUYS EXPLORATION

**Z Z** | 4 | 14

TAHU MASK (DROPPED WHEN HE GOT THE GLOEN MASK)

DEMON

ARRIOR

SKULL INNER HEAD

SHIELD WEAPON COMBO CO-INJECTED BUILDABLE WEAPON SHIELD