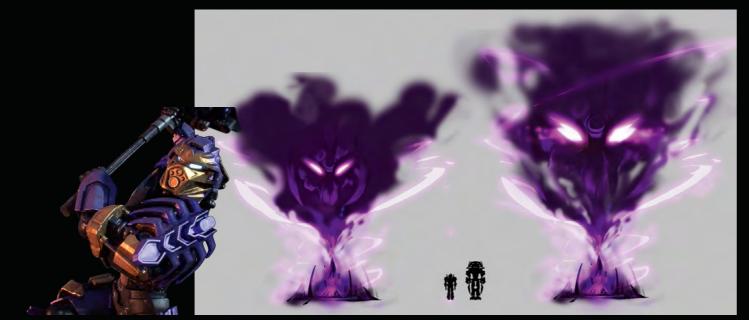

# 

TO SAVE THE WORLD, THE TOA MUST FIRST OVERCOME A NUMBER OF VILLAINS BEFORE FINALLY FACING OFF AGAINST THE EVIL OF EVIL, THE GREAT LORD MAKUTA.

> THE NEW, DETAILED CONSTRACTION BUILDING SYSTEM ALLOWED US TO ADD A NEW RANGE OF ICONIC BAD GUYS TO THE EVER EXPANDING UNIVERSE OF BIONICLE.