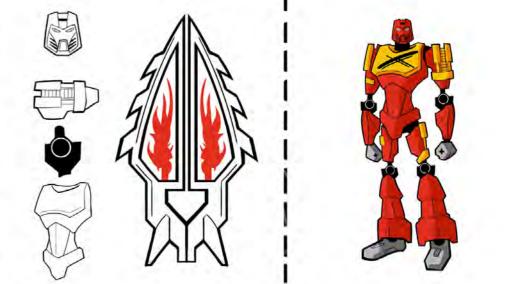

#### FUSION WEAPON CREATURES: ICE

### ШЕАРОП

#### FUSION WERPON CREATURES: EARTH

CONCEY 5 19/14

#### FUSION WEAPON CREATURES: BAS GUYS EXPLORATION

**Z Z** | 4 | 14

TAHU MASK (DROPPED WHEN HE GOT THE GLOEN MASK)

DEMON

ARRIOR

SKULL INNER HEAD

SHIELD WEAPON COMBO CO-INJECTED BUILDABLE WEAPON SHIELD