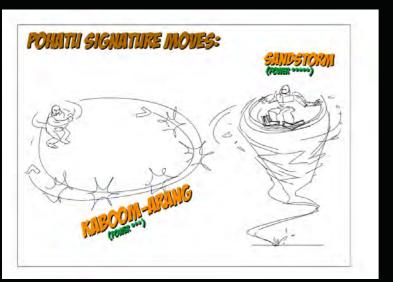

# HERDES:

THE TIMELESS HEROES KNOWN AS THE TOA ARE CORE TO BIONICLE. INDIVIDUALLY, THEY REPRESENT FASCINATING AND DIFFERENTIATED PERSONALITY TRAITS THAT ALLOW FOR ROLE-PLAY AND IDENTIFICATION. AS A GROUP, THE TOA INCARNATE THE POWER OF FRIENDSHIP AND TEAMWORK.

ON THEIR JOURNEY TOWARDS REALIZATION, THE TOA MOVE THROUGH AND EXPERIENCE THE 3 VIRTUES OF BIONICLE; DUTY, UNITY, AND DESTINY.

LANS CRESTALL SMORE

ELEMENT POWER SAMOR