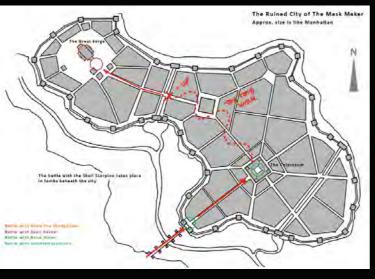

## WORLD:

AT THE VERY CORE OF THE WORLD OF BIONICLE YOU FIND THE SIX ELEMENTS; FIRE, WATER, EARTH, STONE, ICE AND JUNGLE. TOGETHER, THE SIX REGIONS MAKE UP THE MYTHICAL ISLAND OF OKOTO, AN EXCITING PLAYGROUND OF ENDLESS ADVENTURE THAT SETS THE SCENE FOR EPIC STORIES OF CONFLICT AND HEROISM.