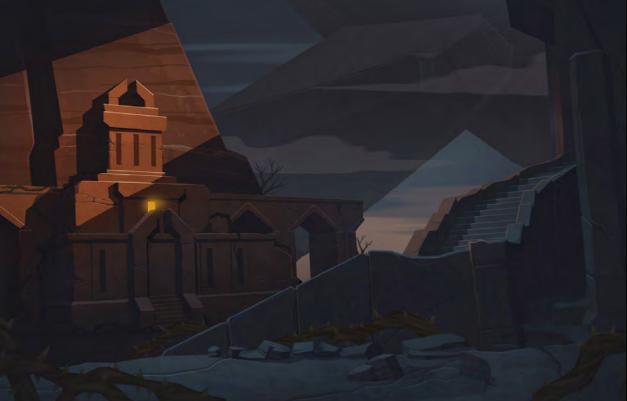

## WORLD:

AT THE VERY CORE OF THE WORLD OF BIONICLE YOU FIND THE SIX ELEMENTS; FIRE, WATER, EARTH, STONE, ICE AND JUNGLE. TOGETHER, THE SIX REGIONS MAKE UP THE MYTHICAL ISLAND OF OKOTO, AN EXCITING PLAYGROUND OF ENDLESS ADVENTURE THAT SETS THE SCENE FOR EPIC STORIES OF CONFLICT AND HEROISM.