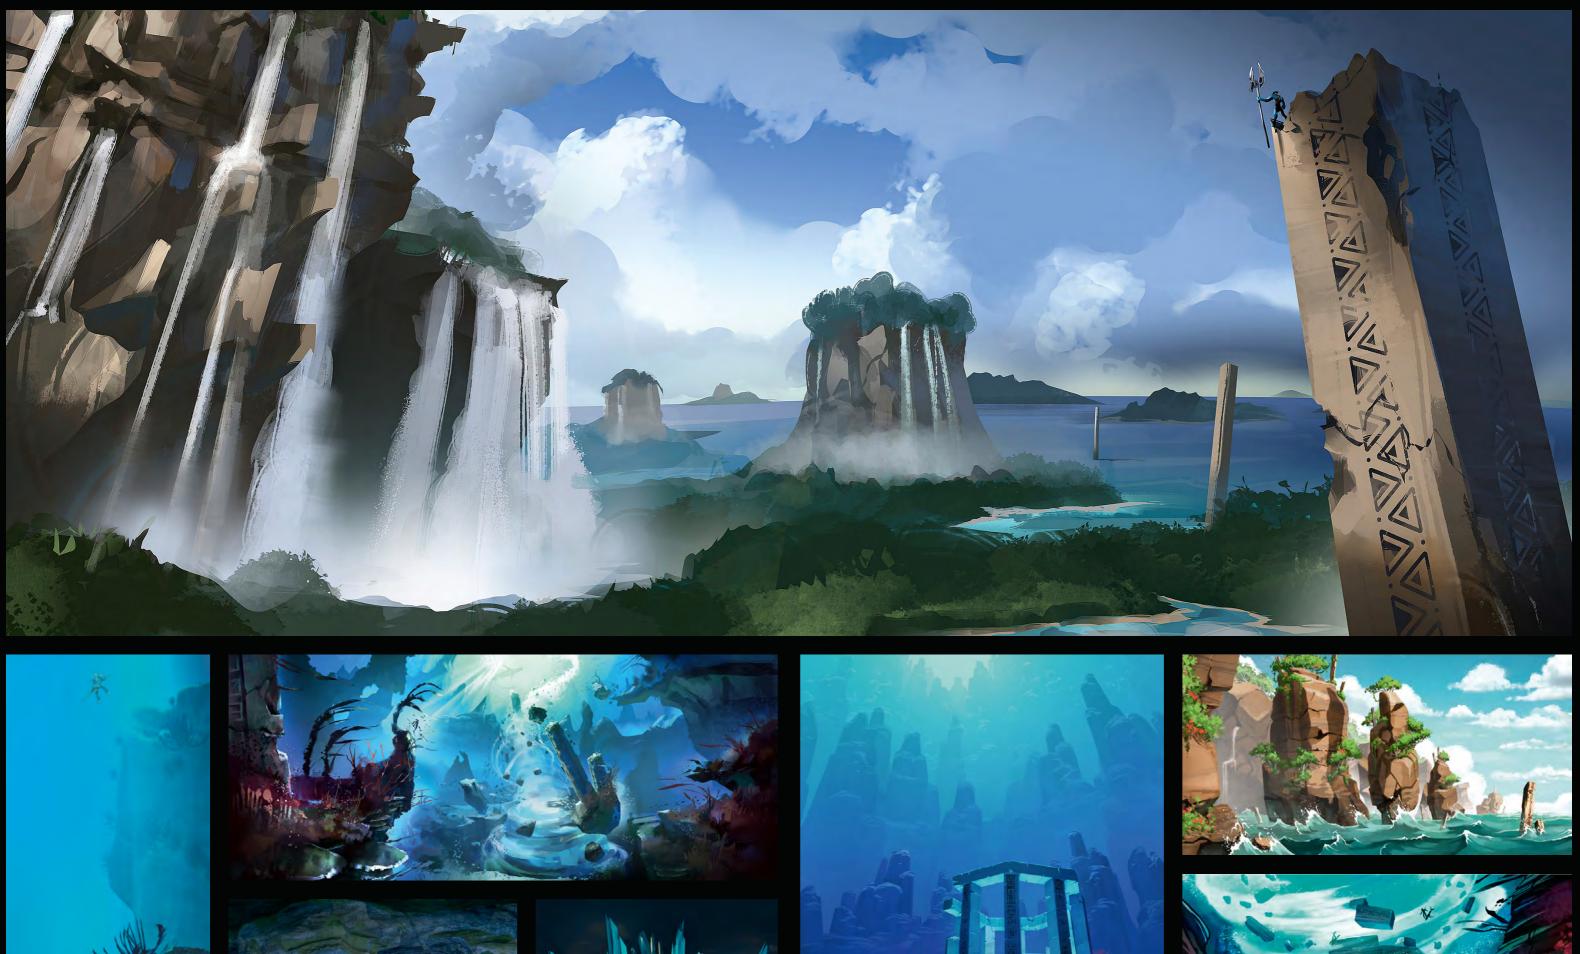

## WORLD:

AT THE VERY CORE OF THE WORLD OF BIONICLE YOU FIND THE SIX ELEMENTS; FIRE, WATER, EARTH, STONE, ICE AND JUNGLE. TOGETHER, THE SIX REGIONS MAKE UP THE MYTHICAL ISLAND OF OKOTO, AN EXCITING PLAYGROUND OF ENDLESS ADVENTURE THAT SETS THE SCENE FOR EPIC STORIES OF CONFLICT AND HEROISM.