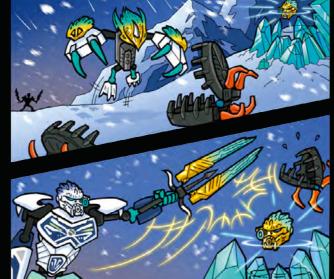

# HERDES:

THE TIMELESS HEROES KNOWN AS THE TOA ARE CORE TO BIONICLE. INDIVIDUALLY, THEY REPRESENT FASCINATING AND DIFFERENTIATED PERSONALITY TRAITS THAT ALLOW FOR ROLE-PLAY AND IDENTIFICATION. AS A GROUP, THE TOA INCARNATE THE POWER OF FRIENDSHIP AND TEAMWORK.

ON THEIR JOURNEY TOWARDS REALIZATION, THE TOA MOVE THROUGH AND EXPERIENCE THE 3 VIRTUES OF BIONICLE; DUTY, UNITY, AND DESTINY.

LANS CRESTALL SMORE

ELEMENT POWER SAMOR