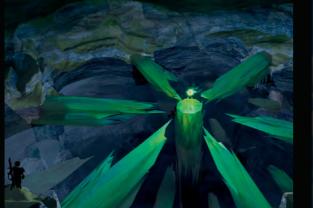

## WORLD:

AT THE VERY CORE OF THE WORLD OF BIONICLE YOU FIND THE SIX ELEMENTS; FIRE, WATER, EARTH, STONE, ICE AND JUNGLE. TOGETHER, THE SIX REGIONS MAKE UP THE MYTHICAL ISLAND OF OKOTO, AN EXCITING PLAYGROUND OF ENDLESS ADVENTURE THAT SETS THE SCENE FOR EPIC STORIES OF CONFLICT AND HEROISM.