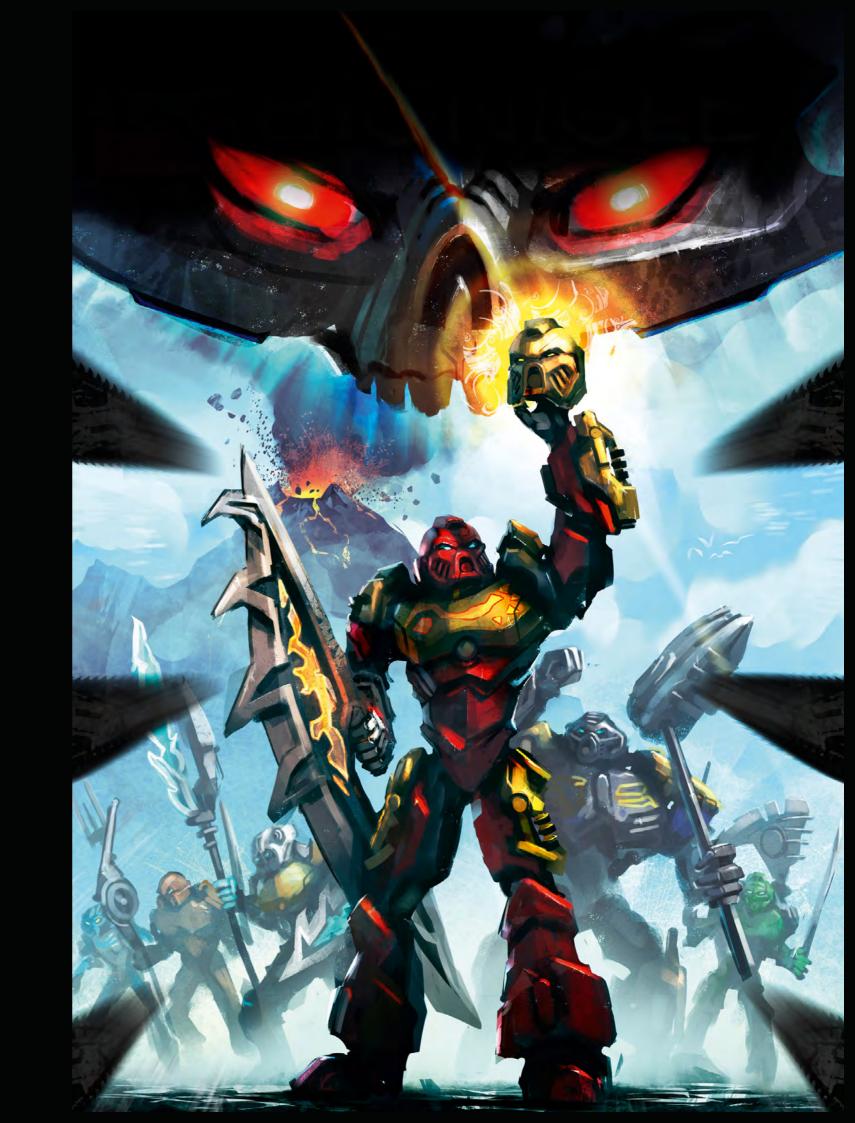

# 

TO SAVE THE WORLD, THE TOA MUST FIRST OVERCOME A NUMBER OF VILLAINS BEFORE FINALLY FACING OFF AGAINST THE EVIL OF EVIL, THE GREAT LORD MAKUTA.

> THE NEW, DETAILED CONSTRACTION BUILDING SYSTEM ALLOWED US TO ADD A NEW RANGE OF ICONIC BAD GUYS TO THE EVER EXPANDING UNIVERSE OF BIONICLE.