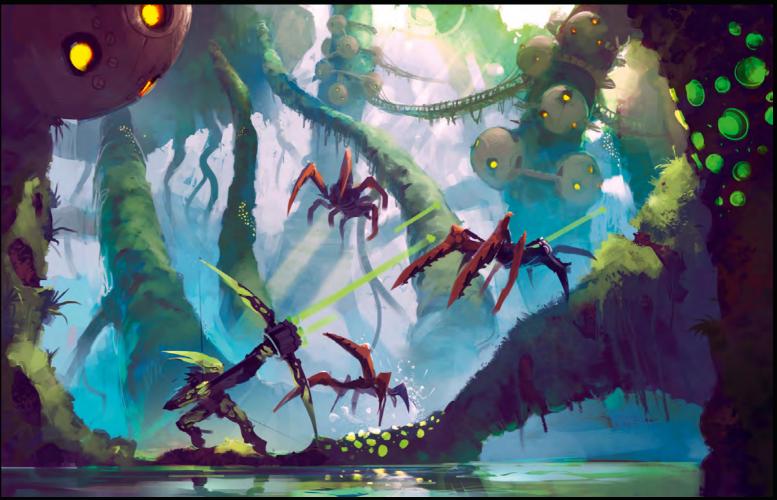

# 

TO SAVE THE WORLD, THE TOA MUST FIRST OVERCOME A NUMBER OF VILLAINS BEFORE FINALLY FACING OFF AGAINST THE EVIL OF EVIL, THE GREAT LORD MAKUTA.

> THE NEW, DETAILED CONSTRACTION BUILDING SYSTEM ALLOWED US TO ADD A NEW RANGE OF ICONIC BAD GUYS TO THE EVER EXPANDING UNIVERSE OF BIONICLE.