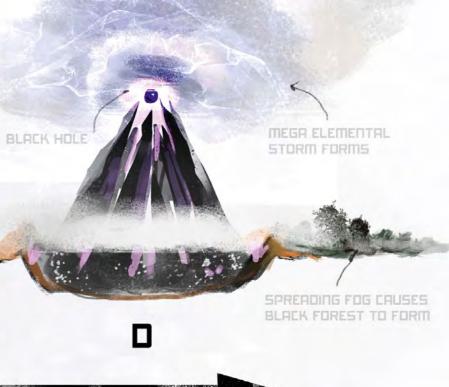

#### WATER IS BOILING WATER A В THE CRATER **CRATER TO VOLCANO**

THE DESTROYER STANDING AT EDGE

-SOKM DIAMETER -

**OBSIDIAN SPIKES BEGIN TO RISE** 

FOG FORMS

BLACK HOLE BEGINS TO FORM