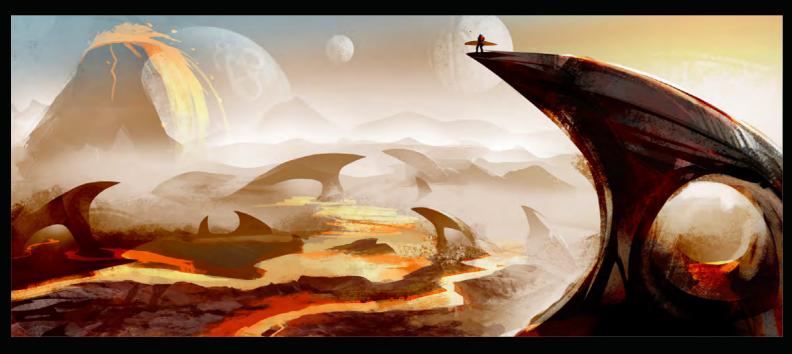

## WORLD:

AT THE VERY CORE OF THE WORLD OF BIONICLE YOU FIND THE SIX ELEMENTS; FIRE, WATER, EARTH, STONE, ICE AND JUNGLE. TOGETHER, THE SIX REGIONS MAKE UP THE MYTHICAL ISLAND OF OKOTO, AN EXCITING PLAYGROUND OF ENDLESS ADVENTURE THAT SETS THE SCENE FOR EPIC STORIES OF CONFLICT AND HEROISM.