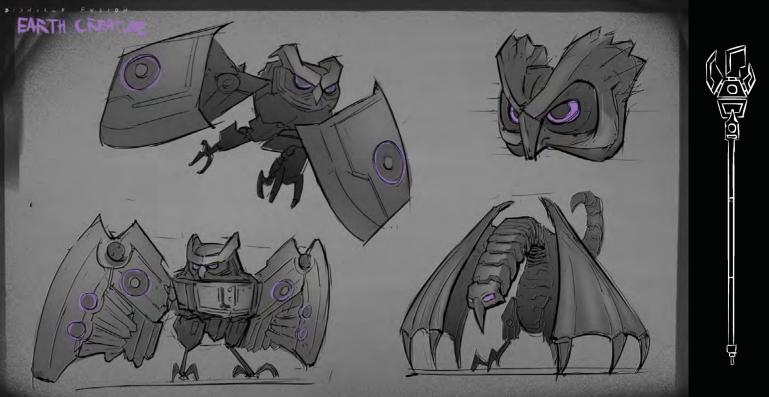

WATER A В THE CRATER **CRATER TO VOLCANO**

THE DESTROYER STANDING AT EDGE

-SOKM DIAMETER -

**OBSIDIAN SPIKES BEGIN TO RISE** 

FOG FORMS

BLACK HOLE BEGINS TO FORM



























































# HERDES:

THE TIMELESS HEROES KNOWN AS THE TOA ARE CORE TO BIONICLE. INDIVIDUALLY, THEY REPRESENT FASCINATING AND DIFFERENTIATED PERSONALITY TRAITS THAT ALLOW FOR ROLE-PLAY AND IDENTIFICATION. AS A GROUP, THE TOA INCARNATE THE POWER OF FRIENDSHIP AND TEAMWORK.

ON THEIR JOURNEY TOWARDS REALIZATION, THE TOA MOVE THROUGH AND EXPERIENCE THE 3 VIRTUES OF BIONICLE; DUTY, UNITY, AND DESTINY.





























LANS CRESTALL SMORE

ELEMENT POWER SAMOR







#### FUSION WEAPON CREATURES: ICE















### ШЕАРОП





#### FUSION WERPON CREATURES: EARTH







CONCEY 5 19/14

















# 

TO SAVE THE WORLD, THE TOA MUST FIRST OVERCOME A NUMBER OF VILLAINS BEFORE FINALLY FACING OFF AGAINST THE EVIL OF EVIL, THE GREAT LORD MAKUTA.

> THE NEW, DETAILED CONSTRACTION BUILDING SYSTEM ALLOWED US TO ADD A NEW RANGE OF ICONIC BAD GUYS TO THE EVER EXPANDING UNIVERSE OF BIONICLE.



























#### FUSION WEAPON CREATURES: BAS GUYS EXPLORATION





**Z Z** | 4 | 14



TAHU MASK (DROPPED WHEN HE GOT THE GLOEN MASK)

DEMON

ARRIOR

SKULL INNER HEAD

SHIELD WEAPON COMBO CO-INJECTED BUILDABLE WEAPON SHIELD

























# MASKS:

FOR THE MASK DESIGN WE PURSUED THE ORIGINAL DESIGN LANGUAGE, BUT TWEAKING IT SLIGHTLY TO MAKE IT MORE UP-TO-DATE. IN AN ATTEMPT TO INFUSE THE CHARACTERS WITH EVEN MORE ENERGY AND ACTION, WE TOOK INSPIR