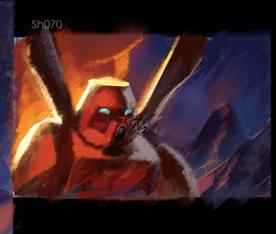

## WORLD:

AT THE VERY CORE OF THE WORLD OF BIONICLE YOU FIND THE SIX ELEMENTS; FIRE, WATER, EARTH, STONE, ICE AND JUNGLE. TOGETHER, THE SIX REGIONS MAKE UP THE MYTHICAL ISLAND OF OKOTO, AN EXCITING PLAYGROUND OF ENDLESS ADVENTURE THAT SETS THE SCENE FOR EPIC STORIES OF CONFLICT AND HEROISM.