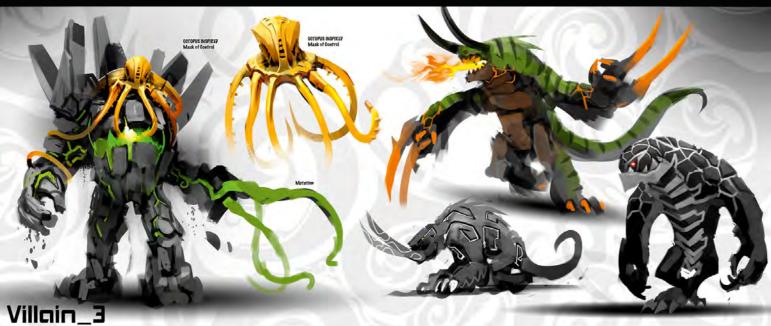

# 

TO SAVE THE WORLD, THE TOA MUST FIRST OVERCOME A NUMBER OF VILLAINS BEFORE FINALLY FACING OFF AGAINST THE EVIL OF EVIL, THE GREAT LORD MAKUTA.

> THE NEW, DETAILED CONSTRACTION BUILDING SYSTEM ALLOWED US TO ADD A NEW RANGE OF ICONIC BAD GUYS TO THE EVER EXPANDING UNIVERSE OF BIONICLE.

#### FUSION WEAPON CREATURES: BAS GUYS EXPLORATION

**Z Z** | 4 | 14

TAHU MASK (DROPPED WHEN HE GOT THE GLOEN MASK)

DEMON

ARRIOR

SKULL INNER HEAD

SHIELD WEAPON COMBO CO-INJECTED BUILDABLE WEAPON SHIELD