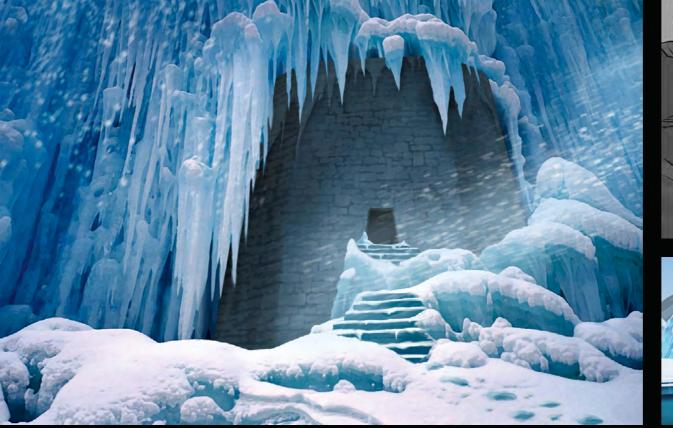

## WORLD:

AT THE VERY CORE OF THE WORLD OF BIONICLE YOU FIND THE SIX ELEMENTS; FIRE, WATER, EARTH, STONE, ICE AND JUNGLE. TOGETHER, THE SIX REGIONS MAKE UP THE MYTHICAL ISLAND OF OKOTO, AN EXCITING PLAYGROUND OF ENDLESS ADVENTURE THAT SETS THE SCENE FOR EPIC STORIES OF CONFLICT AND HEROISM.