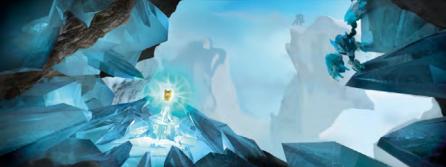

# HERDES:

THE TIMELESS HEROES KNOWN AS THE TOA ARE CORE TO BIONICLE. INDIVIDUALLY, THEY REPRESENT FASCINATING AND DIFFERENTIATED PERSONALITY TRAITS THAT ALLOW FOR ROLE-PLAY AND IDENTIFICATION. AS A GROUP, THE TOA INCARNATE THE POWER OF FRIENDSHIP AND TEAMWORK.

ON THEIR JOURNEY TOWARDS REALIZATION, THE TOA MOVE THROUGH AND EXPERIENCE THE 3 VIRTUES OF BIONICLE; DUTY, UNITY, AND DESTINY.

LANS CRESTALL SMORE

ELEMENT POWER SAMOR