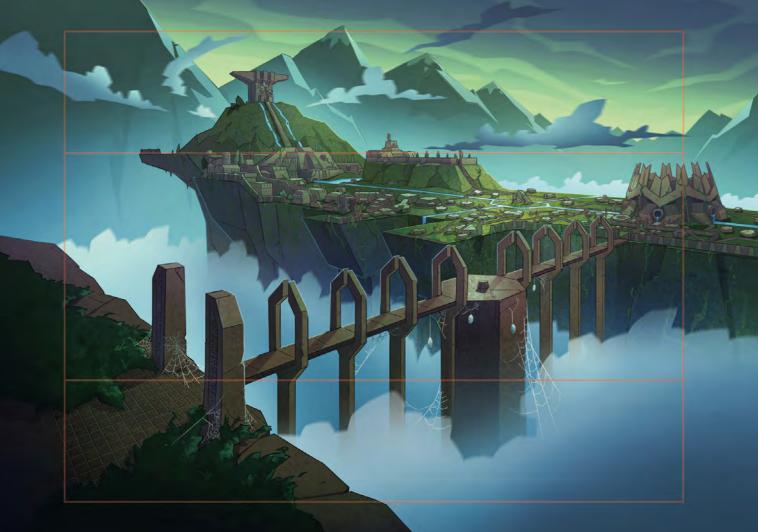

## WORLD:

AT THE VERY CORE OF THE WORLD OF BIONICLE YOU FIND THE SIX ELEMENTS; FIRE, WATER, EARTH, STONE, ICE AND JUNGLE. TOGETHER, THE SIX REGIONS MAKE UP THE MYTHICAL ISLAND OF OKOTO, AN EXCITING PLAYGROUND OF ENDLESS ADVENTURE THAT SETS THE SCENE FOR EPIC STORIES OF CONFLICT AND HEROISM.