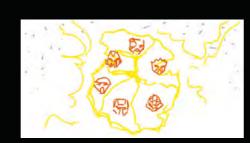

## WORLD:

AT THE VERY CORE OF THE WORLD OF BIONICLE YOU FIND THE SIX ELEMENTS; FIRE, WATER, EARTH, STONE, ICE AND JUNGLE. TOGETHER, THE SIX REGIONS MAKE UP THE MYTHICAL ISLAND OF OKOTO, AN EXCITING PLAYGROUND OF ENDLESS ADVENTURE THAT SETS THE SCENE FOR EPIC STORIES OF CONFLICT AND HEROISM.