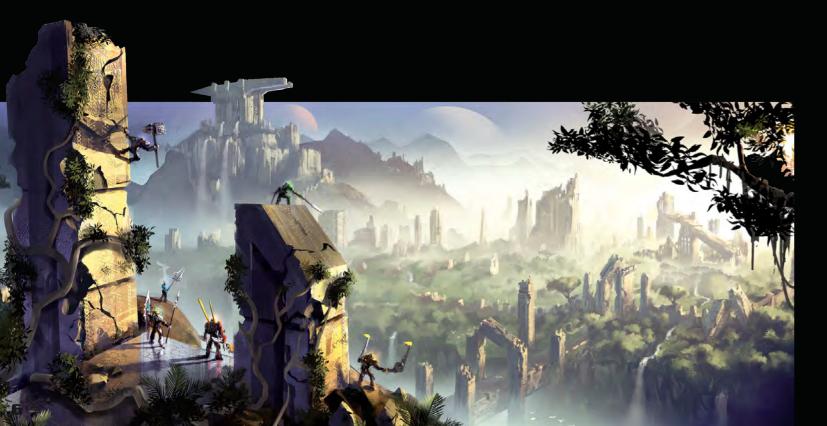

## WORLD:

AT THE VERY CORE OF THE WORLD OF BIONICLE YOU FIND THE SIX ELEMENTS; FIRE, WATER, EARTH, STONE, ICE AND JUNGLE. TOGETHER, THE SIX REGIONS MAKE UP THE MYTHICAL ISLAND OF OKOTO, AN EXCITING PLAYGROUND OF ENDLESS ADVENTURE THAT SETS THE SCENE FOR EPIC STORIES OF CONFLICT AND HEROISM.