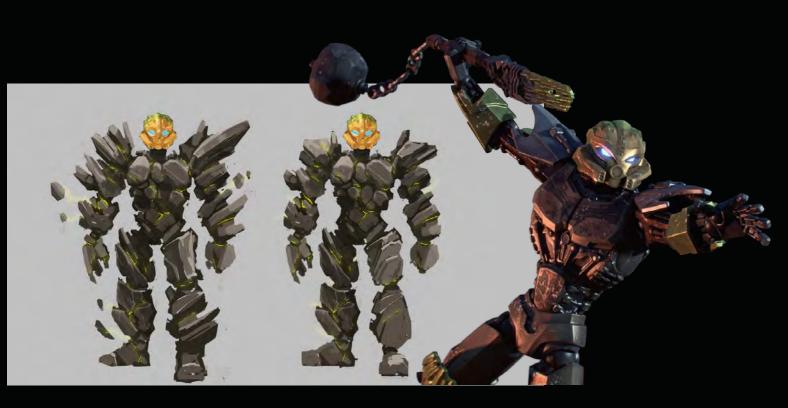

# 

TO SAVE THE WORLD, THE TOA MUST FIRST OVERCOME A NUMBER OF VILLAINS BEFORE FINALLY FACING OFF AGAINST THE EVIL OF EVIL, THE GREAT LORD MAKUTA.

> THE NEW, DETAILED CONSTRACTION BUILDING SYSTEM ALLOWED US TO ADD A NEW RANGE OF ICONIC BAD GUYS TO THE EVER EXPANDING UNIVERSE OF BIONICLE.

#### FUSION WEAPON CREATURES: BAS GUYS EXPLORATION

**Z Z** | 4 | 14

TAHU MASK (DROPPED WHEN HE GOT THE GLOEN MASK)

DEMON

ARRIOR

SKULL INNER HEAD

SHIELD WEAPON COMBO CO-INJECTED BUILDABLE WEAPON SHIELD