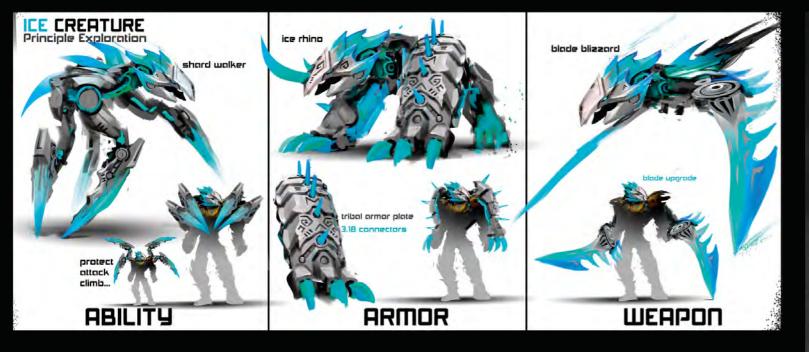

#### WATER IS BOILING WATER A В THE CRATER **CRATER TO VOLCANO**

THE DESTROYER STANDING AT EDGE

-SOKM DIAMETER -

**OBSIDIAN SPIKES BEGIN TO RISE** 

FOG FORMS

BLACK HOLE BEGINS TO FORM



























































# HERDES:

THE TIMELESS HEROES KNOWN AS THE TOA ARE CORE TO BIONICLE. INDIVIDUALLY, THEY REPRESENT FASCINATING AND DIFFERENTIATED PERSONALITY TRAITS THAT ALLOW FOR ROLE-PLAY AND IDENTIFICATION. AS A GROUP, THE TOA INCARNATE THE POWER OF FRIENDSHIP AND TEAMWORK.

ON THEIR JOURNEY TOWARDS REALIZATION, THE TOA MOVE THROUGH AND EXPERIENCE THE 3 VIRTUES OF BIONICLE; DUTY, UNITY, AND DESTINY.





























LANS CRESTALL SMORE

ELEMENT POWER SAMOR







#### FUSION WEAPON CREATURES: ICE















### ШЕАРОП





#### FUSION WERPON CREATURES: EARTH







CONCEY 5 19/14

















# 

TO SAVE THE WORLD, THE TOA MUST FIRST OVERCOME A NUMBER OF VILLAINS BEFORE FINALLY FACING OFF AGAINST THE EVIL OF EVIL, THE GREAT LORD MAKUTA.

> THE NEW, DETAILED CONSTRACTION BUILDING SYSTEM ALLOWED US TO ADD A NEW RANGE OF ICONIC BAD GUYS TO THE EVER EXPANDING UNIVERSE OF BIONICLE.



























#### FUSION WEAPON CREATURES: BAS GUYS EXPLORATION





**Z Z** | 4 | 14



TAHU MASK (DROPPED WHEN HE GOT THE GLOEN MASK)

DEMON

ARRIOR

SKULL INNER HEAD

SHIELD WEAPON COMBO CO-INJECTED BUILDABLE WEAPON SHIELD

























# MASKS:

FOR THE MASK DESIGN WE PURSUED THE ORIGINAL DESIGN LANGUAGE, BUT TWEAKING IT SLIGHTLY TO MA