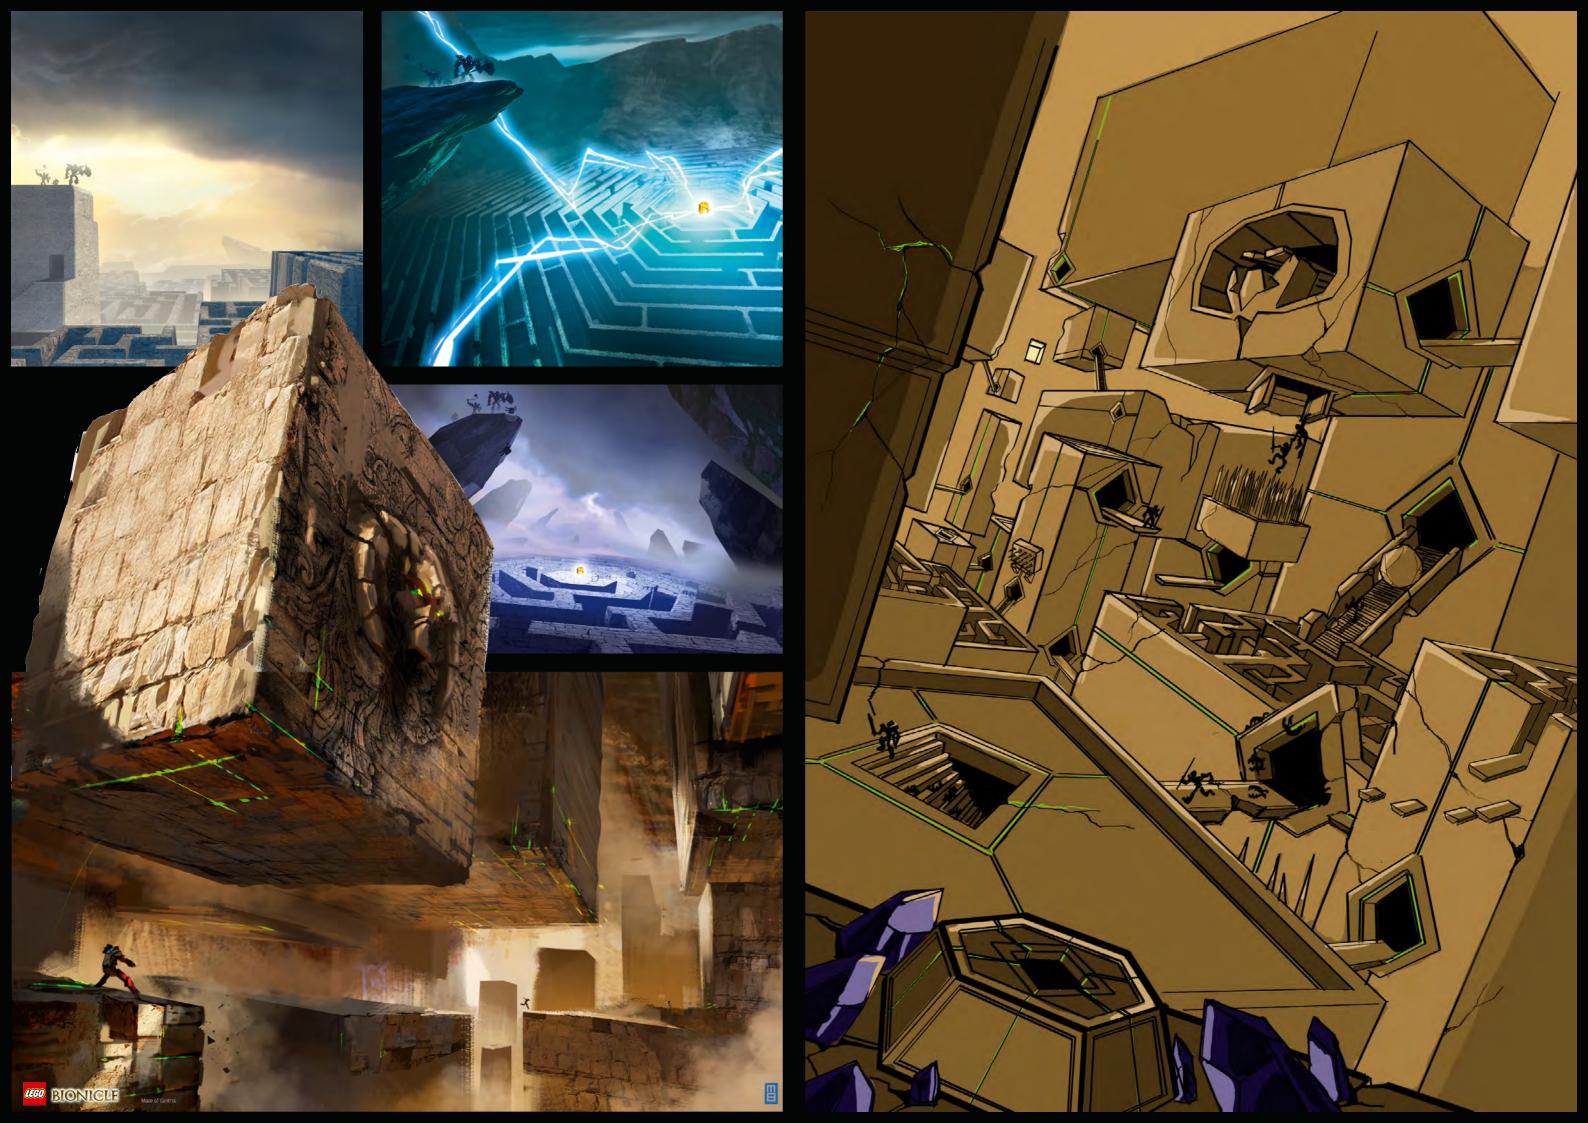

#### WATER IS BOILING WATER A В THE CRATER **CRATER TO VOLCANO**

THE DESTROYER STANDING AT EDGE

-SOKM DIAMETER -

**OBSIDIAN SPIKES BEGIN TO RISE** 

FOG FORMS

BLACK HOLE BEGINS TO FORM