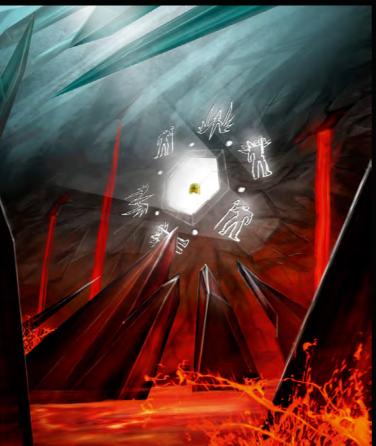

# HERDES:

THE TIMELESS HEROES KNOWN AS THE TOA ARE CORE TO BIONICLE. INDIVIDUALLY, THEY REPRESENT FASCINATING AND DIFFERENTIATED PERSONALITY TRAITS THAT ALLOW FOR ROLE-PLAY AND IDENTIFICATION. AS A GROUP, THE TOA INCARNATE THE POWER OF FRIENDSHIP AND TEAMWORK.

ON THEIR JOURNEY TOWARDS REALIZATION, THE TOA MOVE THROUGH AND EXPERIENCE THE 3 VIRTUES OF BIONICLE; DUTY, UNITY, AND DESTINY.

LANS CRESTALL SMORE

ELEMENT POWER SAMOR