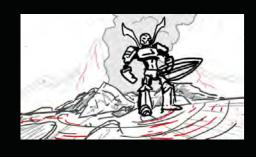

# 

TO SAVE THE WORLD, THE TOA MUST FIRST OVERCOME A NUMBER OF VILLAINS BEFORE FINALLY FACING OFF AGAINST THE EVIL OF EVIL, THE GREAT LORD MAKUTA.

> THE NEW, DETAILED CONSTRACTION BUILDING SYSTEM ALLOWED US TO ADD A NEW RANGE OF ICONIC BAD GUYS TO THE EVER EXPANDING UNIVERSE OF BIONICLE.