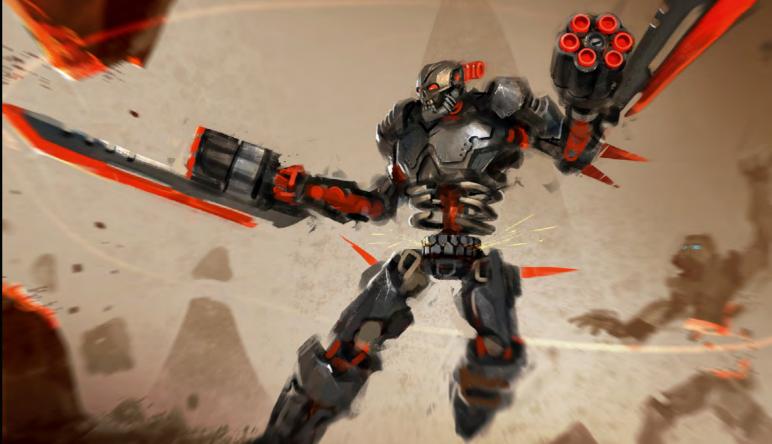

# HERDES:

THE TIMELESS HEROES KNOWN AS THE TOA ARE CORE TO BIONICLE. INDIVIDUALLY, THEY REPRESENT FASCINATING AND DIFFERENTIATED PERSONALITY TRAITS THAT ALLOW FOR ROLE-PLAY AND IDENTIFICATION. AS A GROUP, THE TOA INCARNATE THE POWER OF FRIENDSHIP AND TEAMWORK.

ON THEIR JOURNEY TOWARDS REALIZATION, THE TOA MOVE THROUGH AND EXPERIENCE THE 3 VIRTUES OF BIONICLE; DUTY, UNITY, AND DESTINY.

LANS CRESTALL SMORE

ELEMENT POWER SAMOR