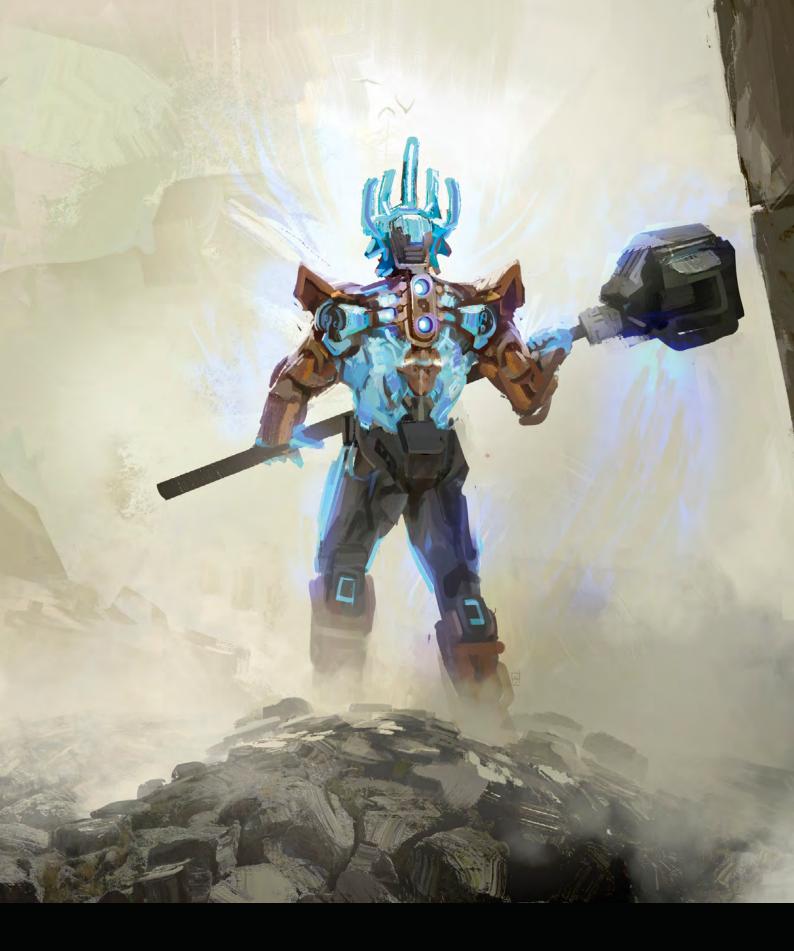

# HERDES:

THE TIMELESS HEROES KNOWN AS THE TOA ARE CORE TO BIONICLE. INDIVIDUALLY, THEY REPRESENT FASCINATING AND DIFFERENTIATED PERSONALITY TRAITS THAT ALLOW FOR ROLE-PLAY AND IDENTIFICATION. AS A GROUP, THE TOA INCARNATE THE POWER OF FRIENDSHIP AND TEAMWORK.

ON THEIR JOURNEY TOWARDS REALIZATION, THE TOA MOVE THROUGH AND EXPERIENCE THE 3 VIRTUES OF BIONICLE; DUTY, UNITY, AND DESTINY.

LANS CRESTALL SMORE

ELEMENT POWER SAMOR