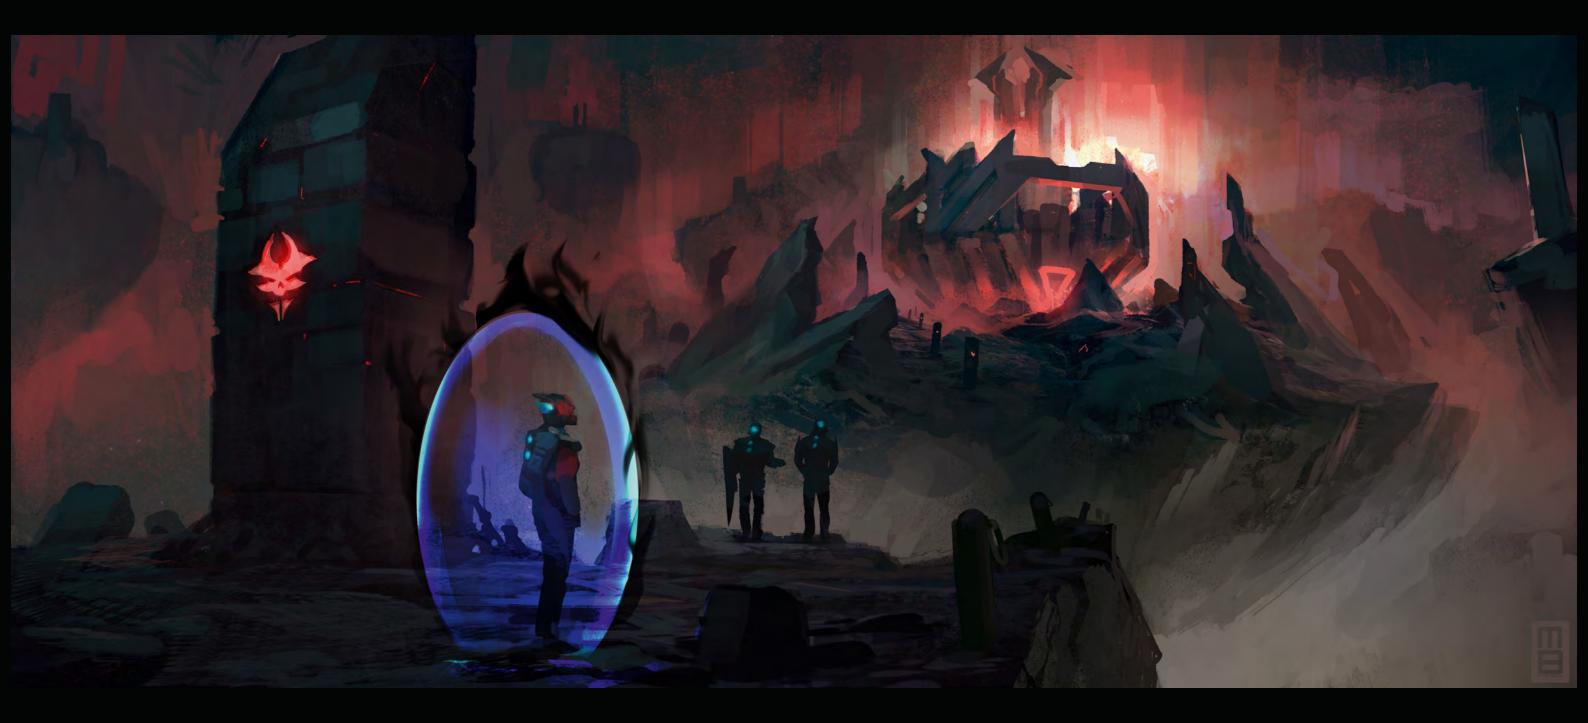

# 

TO SAVE THE WORLD, THE TOA MUST FIRST OVERCOME A NUMBER OF VILLAINS BEFORE FINALLY FACING OFF AGAINST THE EVIL OF EVIL, THE GREAT LORD MAKUTA.

> THE NEW, DETAILED CONSTRACTION BUILDING SYSTEM ALLOWED US TO ADD A NEW RANGE OF ICONIC BAD GUYS TO THE EVER EXPANDING UNIVERSE OF BIONICLE.

#### FUSION WEAPON CREATURES: BAS GUYS EXPLORATION

**Z Z** | 4 | 14

TAHU MASK (DROPPED WHEN HE GOT THE GLOEN MASK)

DEMON

ARRIOR

SKULL INNER HEAD

SHIELD WEAPON COMBO CO-INJECTED BUILDABLE WEAPON SHIELD