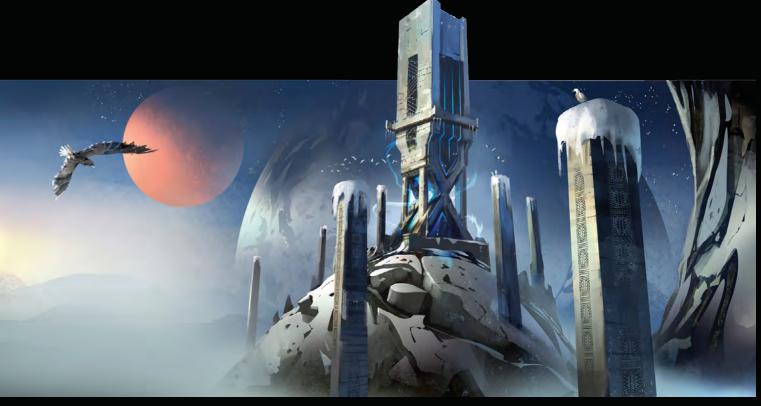

## WORLD:

AT THE VERY CORE OF THE WORLD OF BIONICLE YOU FIND THE SIX ELEMENTS; FIRE, WATER, EARTH, STONE, ICE AND JUNGLE. TOGETHER, THE SIX REGIONS MAKE UP THE MYTHICAL ISLAND OF OKOTO, AN EXCITING PLAYGROUND OF ENDLESS ADVENTURE THAT SETS THE SCENE FOR EPIC STORIES OF CONFLICT AND HEROISM.