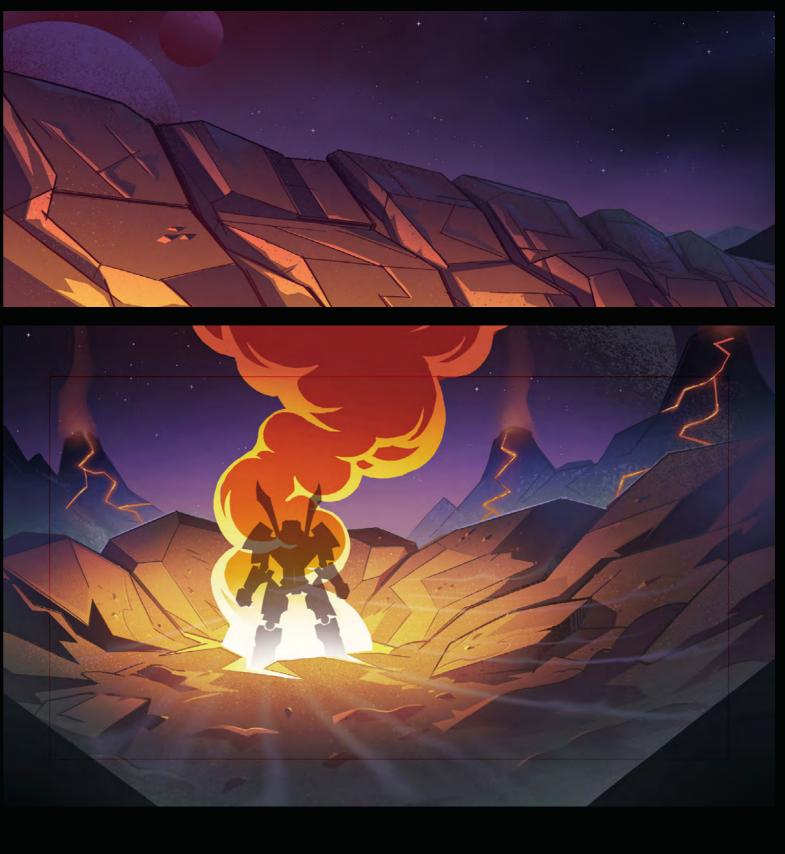

## WORLD:

AT THE VERY CORE OF THE WORLD OF BIONICLE YOU FIND THE SIX ELEMENTS; FIRE, WATER, EARTH, STONE, ICE AND JUNGLE. TOGETHER, THE SIX REGIONS MAKE UP THE MYTHICAL ISLAND OF OKOTO, AN EXCITING PLAYGROUND OF ENDLESS ADVENTURE THAT SETS THE SCENE FOR EPIC STORIES OF CONFLICT AND HEROISM.

# 

TO SAVE THE WORLD, THE TOA MUST FIRST OVERCOME A NUMBER OF VILLAINS BEFORE FINALLY FACING OFF AGAINST THE EVIL OF EVIL, THE GREAT LORD MAKUTA.

> THE NEW, DETAILED CONSTRACTION BUILDING SYSTEM ALLOWED US TO ADD A NEW RANGE OF ICONIC BAD GUYS TO THE EVER EXPANDING UNIVERSE OF BIONICLE.