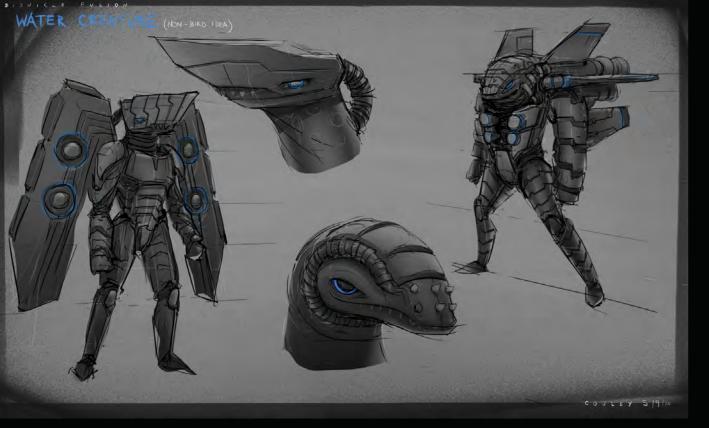

#### WATER IS BOILING WATER A В THE CRATER **CRATER TO VOLCANO**

THE DESTROYER STANDING AT EDGE

-SOKM DIAMETER -

**OBSIDIAN SPIKES BEGIN TO RISE** 

FOG FORMS

BLACK HOLE BEGINS TO FORM



























































# HERDES:

THE TIMELESS HEROES KNOWN AS THE TOA ARE CORE TO BIONICLE. INDIVIDUALLY, THEY REPRESENT FASCINATING AND DIFFERENTIATED PERSONALITY TRAITS THAT ALLOW FOR ROLE-PLAY AND IDENTIFICATION. AS A GROUP, THE TOA INCARNATE THE POWER OF FRIENDSHIP AND TEAMWORK.

ON THEIR JOURNEY TOWARDS REALIZATION, THE TOA MOVE THROUGH AND EXPERIENCE THE 3 VIRTUES OF BIONICLE; DUTY, UNITY, AND DESTINY.





























LANS CRESTALL SMORE

ELEMENT POWER SAMOR







#### FUSION WEAPON CREATURES: ICE















### ШЕАРОП





#### FUSION WERPON CREATURES: EARTH







CONCEY 5 19/14

















# 

TO SAVE THE WORLD, THE TOA MUST FIRST OVERCOME A NUMBER OF VILLAINS BEFORE FINALLY FACING OFF AGAINST THE EVIL OF EVIL, THE GREAT LORD MAKUTA.

> THE NEW, DETAILED CONSTRACTION BUILDING SYSTEM ALLOWED US TO ADD A NEW RANGE OF ICONIC BAD GUYS TO THE EVER EXPANDING UNIVERSE OF BIONICLE.



























#### FUSION WEAPON CREATURES: BAS GUYS EXPLORATION





**Z Z** | 4 | 14



TAHU MASK (DROPPED WHEN HE GOT THE GLOEN MASK)

DEMON

ARRIOR

SKULL INNER HEAD

SHIELD WEAPON COMBO CO-INJECTED BUILDABLE WEAPON SHIELD

























# MASKS:

FOR THE MASK DESIGN WE PURSUED THE ORIGINAL DESIGN LANGUAGE, BUT TWEAKING IT SLIGHTLY TO MAKE IT MORE UP-TO-DATE. IN AN ATTEMPT TO INFUSE