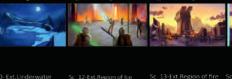

## WORLD:

AT THE VERY CORE OF THE WORLD OF BIONICLE YOU FIND THE SIX ELEMENTS; FIRE, WATER, EARTH, STONE, ICE AND JUNGLE. TOGETHER, THE SIX REGIONS MAKE UP THE MYTHICAL ISLAND OF OKOTO, AN EXCITING PLAYGROUND OF ENDLESS ADVENTURE THAT SETS THE SCENE FOR EPIC STORIES OF CONFLICT AND HEROISM.