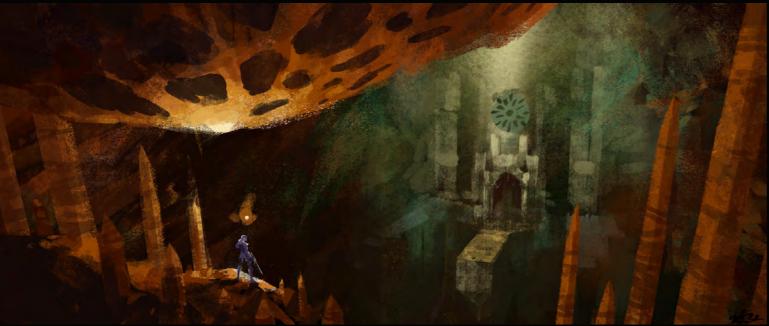

## WORLD:

AT THE VERY CORE OF THE WORLD OF BIONICLE YOU FIND THE SIX ELEMENTS; FIRE, WATER, EARTH, STONE, ICE AND JUNGLE. TOGETHER, THE SIX REGIONS MAKE UP THE MYTHICAL ISLAND OF OKOTO, AN EXCITING PLAYGROUND OF ENDLESS ADVENTURE THAT SETS THE SCENE FOR EPIC STORIES OF CONFLICT AND HEROISM.