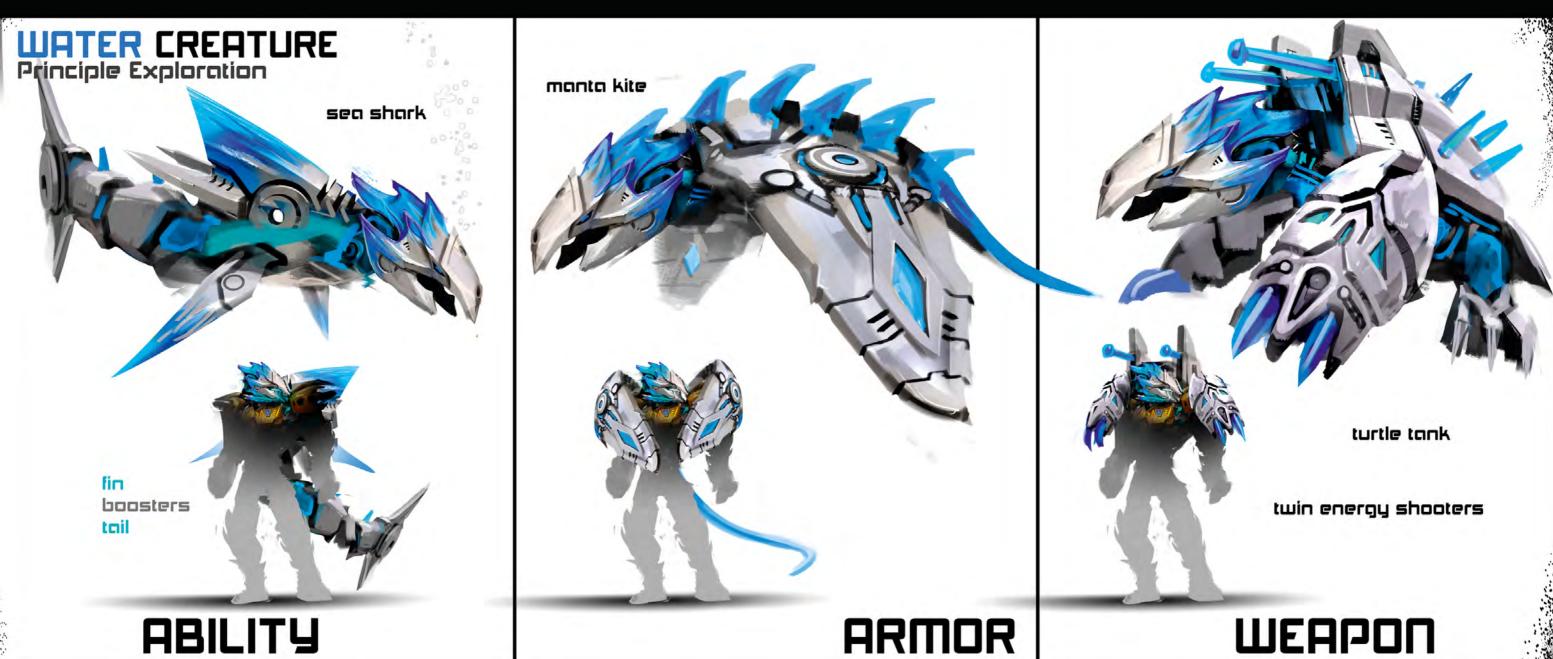

#### WATER IS BOILING WATER A В THE CRATER **CRATER TO VOLCANO**

THE DESTROYER STANDING AT EDGE

-SOKM DIAMETER -

**OBSIDIAN SPIKES BEGIN TO RISE** 

FOG FORMS

BLACK HOLE BEGINS TO FORM



























































# HERDES:

THE TIMELESS HEROES KNOWN AS THE TOA ARE CORE TO BIONICLE. INDIVIDUALLY, THEY REPRESENT FASCINATING AND DIFFERENTIATED PERSONALITY TRAITS THAT ALLOW FOR ROLE-PLAY AND IDENTIFICATION. AS A GROUP, THE TOA INCARNATE THE POWER OF FRIENDSHIP AND TEAMWORK.

ON THEIR JOURNEY TOWARDS REALIZATION, THE TOA MOVE THROUGH AND EXPERIENCE THE 3 VIRTUES OF BIONICLE; DUTY, UNITY, AND DESTINY.





























LANS CRESTALL SMORE

ELEMENT POWER SAMOR







#### FUSION WEAPON CREATURES: ICE















### ШЕАРОП





#### FUSION WERPON CREATURES: EARTH







CONCEY 5 19/14

















# 

TO SAVE THE WORLD, THE TOA MUST FIRST OVERCOME A NUMBER OF VILLAINS BEFORE FINALLY FACING OFF AGAINST THE EVIL OF EVIL, THE GREAT LORD MAKUTA.

> THE NEW, DETAILED CONSTRACTION BUILDING SYSTEM ALLOWED US TO ADD A NEW RANGE OF ICONIC BAD GUYS TO THE EVER EXPANDING UNIVERSE OF BIONICLE.



























#### FUSION WEAPON CREATURES: BAS GUYS EXPLORATION





**Z Z** | 4 | 14



TAHU MASK (DROPPED WHEN HE GOT THE GLOEN MASK)

DEMON

ARRIOR

SKULL INNER HEAD

SHIELD WEAPON COMBO CO-INJECTED BUILDABLE WEAPON SHIELD

























# MASKS:

FOR THE MASK DESIGN WE PURSUED THE ORIGINAL DESIGN LANGUAGE, BUT TWEAKING IT SLIGHTLY TO MAKE IT MORE UP-TO-DATE. IN AN ATTEMPT TO INFUSE THE