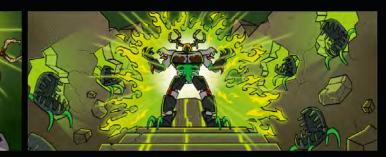

## WORLD:

AT THE VERY CORE OF THE WORLD OF BIONICLE YOU FIND THE SIX ELEMENTS; FIRE, WATER, EARTH, STONE, ICE AND JUNGLE. TOGETHER, THE SIX REGIONS MAKE UP THE MYTHICAL ISLAND OF OKOTO, AN EXCITING PLAYGROUND OF ENDLESS ADVENTURE THAT SETS THE SCENE FOR EPIC STORIES OF CONFLICT AND HEROISM.

# HERDES:

THE TIMELESS HEROES KNOWN AS THE TOA ARE CORE TO BIONICLE. INDIVIDUALLY, THEY REPRESENT FASCINATING AND DIFFERENTIATED PERSONALITY TRAITS THAT ALLOW FOR ROLE-PLAY AND IDENTIFICATION. AS A GROUP, THE TOA INCARNATE THE POWER OF FRIENDSHIP AND TEAMWORK.