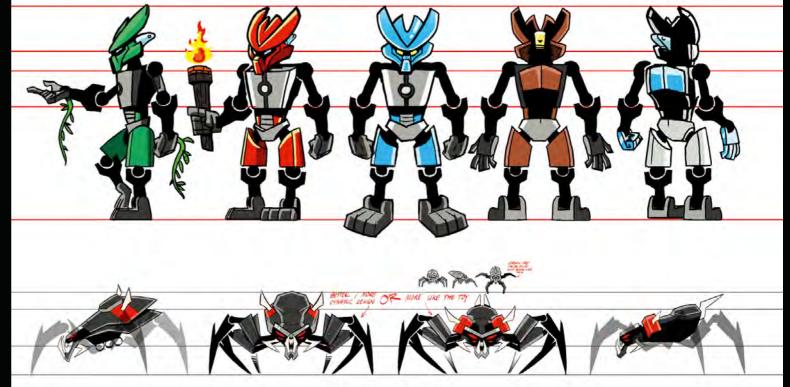

# 

TO SAVE THE WORLD, THE TOA MUST FIRST OVERCOME A NUMBER OF VILLAINS BEFORE FINALLY FACING OFF AGAINST THE EVIL OF EVIL, THE GREAT LORD MAKUTA.

> THE NEW, DETAILED CONSTRACTION BUILDING SYSTEM ALLOWED US TO ADD A NEW RANGE OF ICONIC BAD GUYS TO THE EVER EXPANDING UNIVERSE OF BIONICLE.

#### FUSION WEAPON CREATURES: BAS GUYS EXPLORATION

**Z Z** | 4 | 14

TAHU MASK (DROPPED WHEN HE GOT THE GLOEN MASK)

DEMON

ARRIOR

SKULL INNER HEAD

SHIELD WEAPON COMBO CO-INJECTED BUILDABLE WEAPON SHIELD