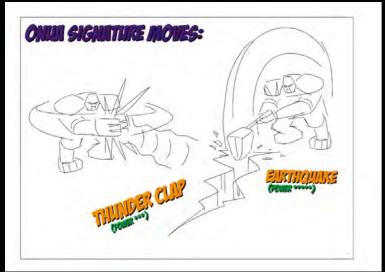

Ô

74

Τ.

30 H213

**BIONICLE ULTIMATE MASK** 

EKIMU SIGNATURE MOVES: HAMMER STRIKE ELEMENTAL BLAST POWER IIIII EKIMU FIRES THE NAMMERGUN FROM THE AIR TO WHILENSH THE POWER OF THE SIX 0, Se. 6) TORNADO OF CREATIO EKIMU USES HIS RAZOR ATTACK!