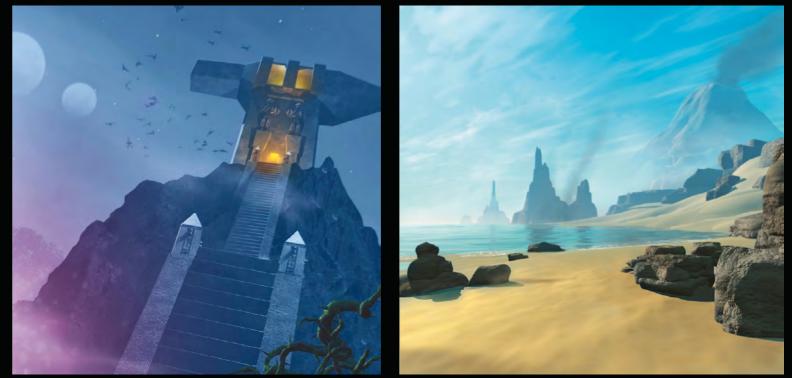

## WORLD:

AT THE VERY CORE OF THE WORLD OF BIONICLE YOU FIND THE SIX ELEMENTS; FIRE, WATER, EARTH, STONE, ICE AND JUNGLE. TOGETHER, THE SIX REGIONS MAKE UP THE MYTHICAL ISLAND OF OKOTO, AN EXCITING PLAYGROUND OF ENDLESS ADVENTURE THAT SETS THE SCENE FOR EPIC STORIES OF CONFLICT AND HEROISM.