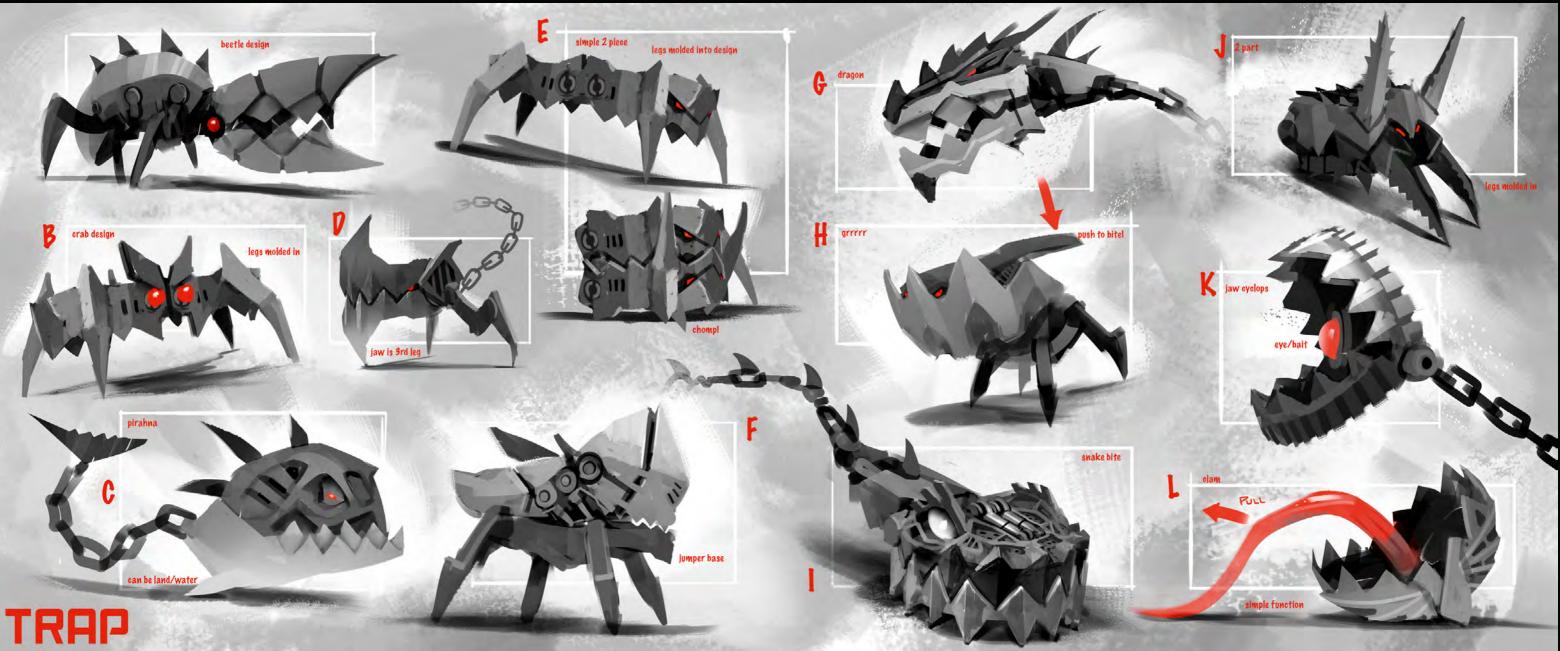

#### FUSION WERPON CREATURES: EARTH

CONCEY 5 19/14

# 

TO SAVE THE WORLD, THE TOA MUST FIRST OVERCOME A NUMBER OF VILLAINS BEFORE FINALLY FACING OFF AGAINST THE EVIL OF EVIL, THE GREAT LORD MAKUTA.

> THE NEW, DETAILED CONSTRACTION BUILDING SYSTEM ALLOWED US TO ADD A NEW RANGE OF ICONIC BAD GUYS TO THE EVER EXPANDING UNIVERSE OF BIONICLE.

#### FUSION WEAPON CREATURES: BAS GUYS EXPLORATION

**Z Z** | 4 | 14

TAHU MASK (DROPPED WHEN HE GOT THE GLOEN MASK)

DEMON

ARRIOR

SKULL INNER HEAD

SHIELD WEAPON COMBO CO-INJECTED BUILDABLE WEAPON SHIELD