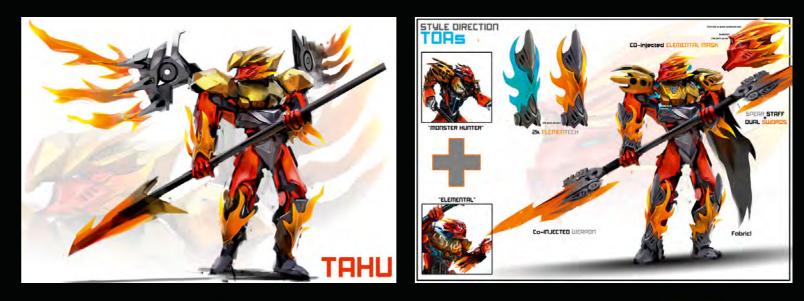

# HERDES:

THE TIMELESS HEROES KNOWN AS THE TOA ARE CORE TO BIONICLE. INDIVIDUALLY, THEY REPRESENT FASCINATING AND DIFFERENTIATED PERSONALITY TRAITS THAT ALLOW FOR ROLE-PLAY AND IDENTIFICATION. AS A GROUP, THE TOA INCARNATE THE POWER OF FRIENDSHIP AND TEAMWORK.

ON THEIR JOURNEY TOWARDS REALIZATION, THE TOA MOVE THROUGH AND EXPERIENCE THE 3 VIRTUES OF BIONICLE; DUTY, UNITY, AND DESTINY.

LANS CRESTALL SMORE

ELEMENT POWER SAMOR

# MASKS:

FOR THE MASK DESIGN WE PURSUED THE ORIGINAL DESIGN LANGUAGE, BUT TWEAKING IT SLIGHTLY TO MAKE IT MORE UP-TO-DATE. IN AN ATTEMPT TO INFUSE THE CHARACTERS WITH EVEN MORE ENERGY AND ACTION, WE TOOK INSPIRATION FROM MANY DIFFERENT SOURCES, E.G. FROM EXTREME SPORTS AND RACING.