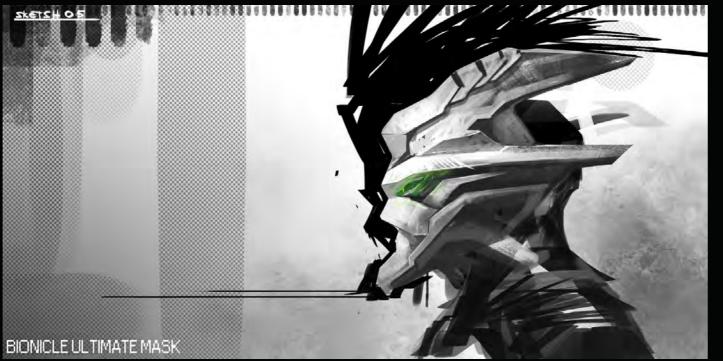

Ô

74

Τ.

30 H213

**BIONICLE ULTIMATE MASK** 

EKIMU SIGNATURE MOVES: HAMMER STRIKE ELEMENTAL BLAST POWER IIIII EKIMU FIRES THE NAMMERGUN FROM THE AIR TO WHILENSH THE POWER OF THE SIX 0, Se. 6) TORNADO OF CREATIO EKIMU USES HIS RAZOR ATTACK!