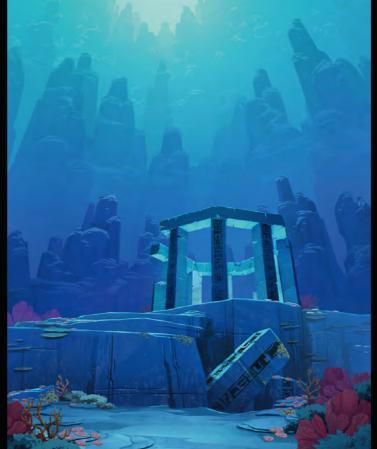

## WORLD:

AT THE VERY CORE OF THE WORLD OF BIONICLE YOU FIND THE SIX ELEMENTS; FIRE, WATER, EARTH, STONE, ICE AND JUNGLE. TOGETHER, THE SIX REGIONS MAKE UP THE MYTHICAL ISLAND OF OKOTO, AN EXCITING PLAYGROUND OF ENDLESS ADVENTURE THAT SETS THE SCENE FOR EPIC STORIES OF CONFLICT AND HEROISM.