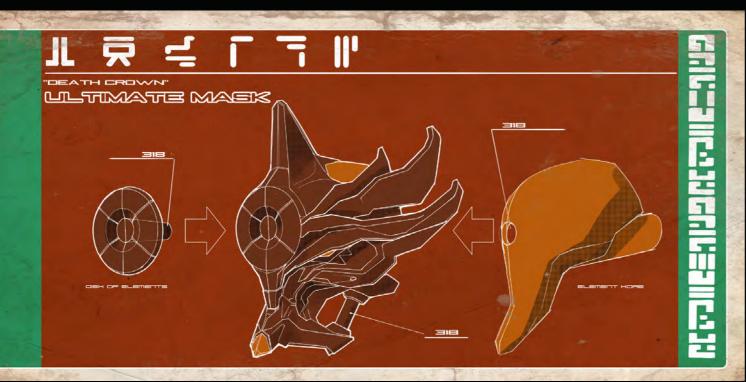

# MASKS:

FOR THE MASK DESIGN WE PURSUED THE ORIGINAL DESIGN LANGUAGE, BUT TWEAKING IT SLIGHTLY TO MAKE IT MORE UP-TO-DATE. IN AN ATTEMPT TO INFUSE THE CHARACTERS WITH EVEN MORE ENERGY AND ACTION, WE TOOK INSPIRATION FROM MANY DIFFERENT SOURCES, E.G. FROM EXTREME SPORTS AND RACING.

Ô

74

Τ.

30 H213

**BIONICLE ULTIMATE MASK** 

EKIMU SIGNATURE MOVES: HAMMER STRIKE ELEMENTAL BLAST POWER IIIII EKIMU FIRES THE NAMMERGUN FROM THE AIR TO WHILENSH THE POWER OF THE SIX 0, Se. 6) TORNADO OF CREATIO EKIMU USES HIS RAZOR ATTACK!