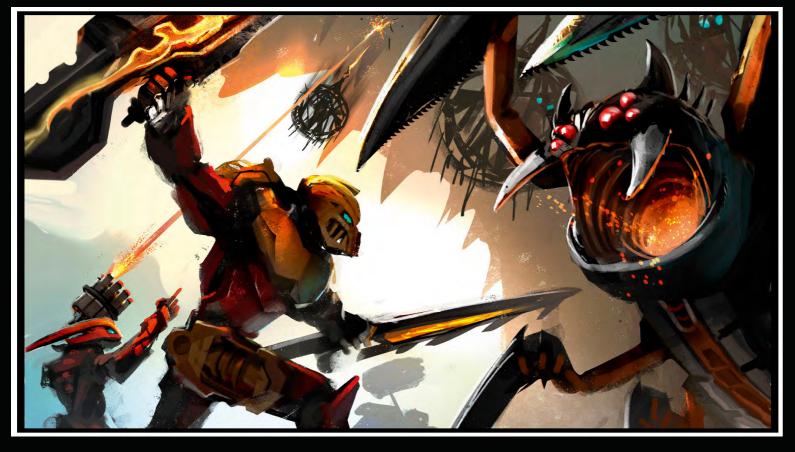

# HERDES:

THE TIMELESS HEROES KNOWN AS THE TOA ARE CORE TO BIONICLE. INDIVIDUALLY, THEY REPRESENT FASCINATING AND DIFFERENTIATED PERSONALITY TRAITS THAT ALLOW FOR ROLE-PLAY AND IDENTIFICATION. AS A GROUP, THE TOA INCARNATE THE POWER OF FRIENDSHIP AND TEAMWORK.

ON THEIR JOURNEY TOWARDS REALIZATION, THE TOA MOVE THROUGH AND EXPERIENCE THE 3 VIRTUES OF BIONICLE; DUTY, UNITY, AND DESTINY.

LANS CRESTALL SMORE

ELEMENT POWER SAMOR