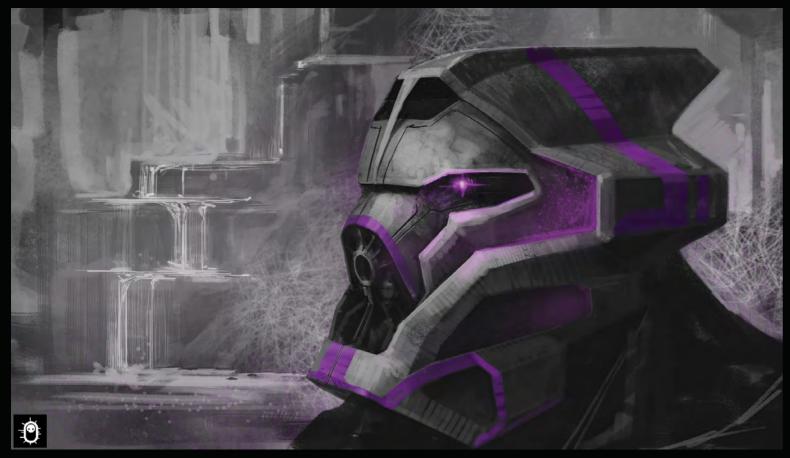

# 

TO SAVE THE WORLD, THE TOA MUST FIRST OVERCOME A NUMBER OF VILLAINS BEFORE FINALLY FACING OFF AGAINST THE EVIL OF EVIL, THE GREAT LORD MAKUTA.

> THE NEW, DETAILED CONSTRACTION BUILDING SYSTEM ALLOWED US TO ADD A NEW RANGE OF ICONIC BAD GUYS TO THE EVER EXPANDING UNIVERSE OF BIONICLE.