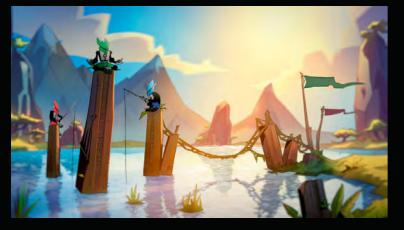

## WORLD:

AT THE VERY CORE OF THE WORLD OF BIONICLE YOU FIND THE SIX ELEMENTS; FIRE, WATER, EARTH, STONE, ICE AND JUNGLE. TOGETHER, THE SIX REGIONS MAKE UP THE MYTHICAL ISLAND OF OKOTO, AN EXCITING PLAYGROUND OF ENDLESS ADVENTURE THAT SETS THE SCENE FOR EPIC STORIES OF CONFLICT AND HEROISM.