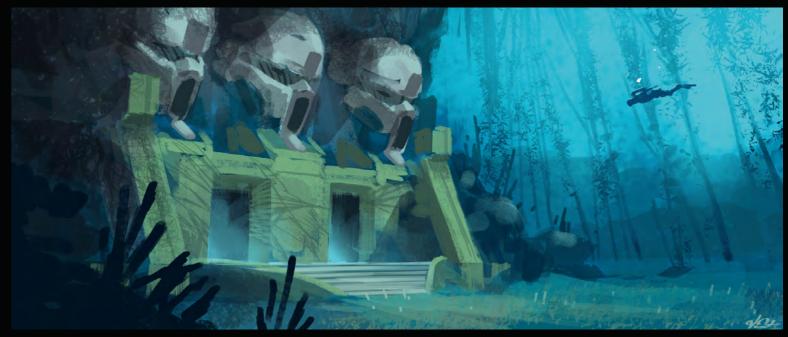

## WORLD:

AT THE VERY CORE OF THE WORLD OF BIONICLE YOU FIND THE SIX ELEMENTS; FIRE, WATER, EARTH, STONE, ICE AND JUNGLE. TOGETHER, THE SIX REGIONS MAKE UP THE MYTHICAL ISLAND OF OKOTO, AN EXCITING PLAYGROUND OF ENDLESS ADVENTURE THAT SETS THE SCENE FOR EPIC STORIES OF CONFLICT AND HEROISM.