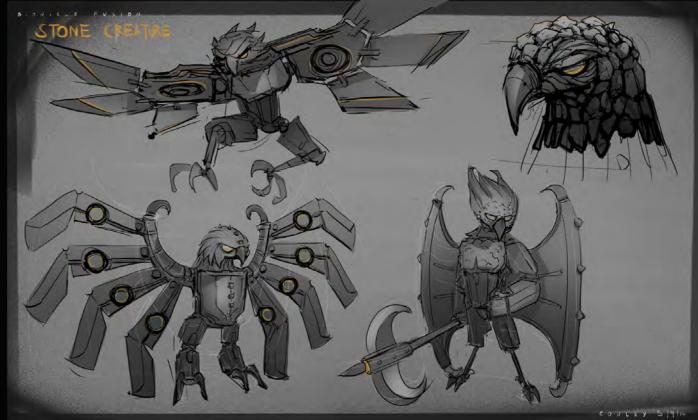

**CRATER TO VOLCANO**

THE DESTROYER STANDING AT EDGE

-SOKM DIAMETER -

**OBSIDIAN SPIKES BEGIN TO RISE** 

FOG FORMS

BLACK HOLE BEGINS TO FORM



























































# HERDES:

THE TIMELESS HEROES KNOWN AS THE TOA ARE CORE TO BIONICLE. INDIVIDUALLY, THEY REPRESENT FASCINATING AND DIFFERENTIATED PERSONALITY TRAITS THAT ALLOW FOR ROLE-PLAY AND IDENTIFICATION. AS A GROUP, THE TOA INCARNATE THE POWER OF FRIENDSHIP AND TEAMWORK.

ON THEIR JOURNEY TOWARDS REALIZATION, THE TOA MOVE THROUGH AND EXPERIENCE THE 3 VIRTUES OF BIONICLE; DUTY, UNITY, AND DESTINY.





























LANS CRESTALL SMORE

ELEMENT POWER SAMOR







#### FUSION WEAPON CREATURES: ICE















### ШЕАРОП





#### FUSION WERPON CREATURES: EARTH







CONCEY 5 19/14

















# 

TO SAVE THE WORLD, THE TOA MUST FIRST OVERCOME A NUMBER OF VILLAINS BEFORE FINALLY FACING OFF AGAINST THE EVIL OF EVIL, THE GREAT LORD MAKUTA.

> THE NEW, DETAILED CONSTRACTION BUILDING SYSTEM ALLOWED US TO ADD A NEW RANGE OF ICONIC BAD GUYS TO THE EVER EXPANDING UNIVERSE OF BIONICLE.



























#### FUSION WEAPON CREATURES: BAS GUYS EXPLORATION





**Z Z** | 4 | 14



TAHU MASK (DROPPED WHEN HE GOT THE GLOEN MASK)

DEMON

ARRIOR

SKULL INNER HEAD

SHIELD WEAPON COMBO CO-INJECTED BUILDABLE WEAPON SHIELD

























# MASKS:

FOR THE MASK DESIGN WE PURSUED THE ORIGINAL DESIGN LANGUAGE, BUT TWEAKING IT SLIGHTLY TO MAKE IT MORE UP-TO-DATE. IN AN ATTEMPT TO INFUSE THE CHARACTERS WITH EVEN MORE ENERGY AND ACTION, WE TOOK INSPIRATION FROM MANY DIFFER