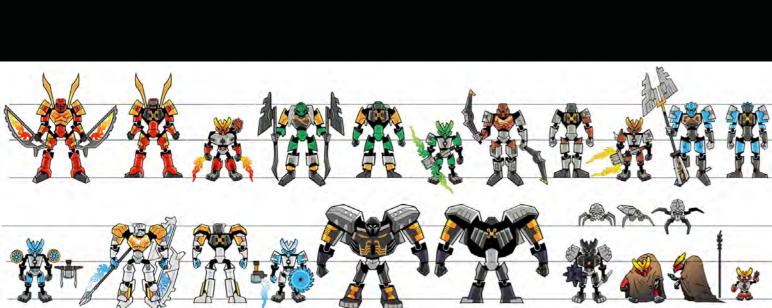

# HERDES:

THE TIMELESS HEROES KNOWN AS THE TOA ARE CORE TO BIONICLE. INDIVIDUALLY, THEY REPRESENT FASCINATING AND DIFFERENTIATED PERSONALITY TRAITS THAT ALLOW FOR ROLE-PLAY AND IDENTIFICATION. AS A GROUP, THE TOA INCARNATE THE POWER OF FRIENDSHIP AND TEAMWORK.

ON THEIR JOURNEY TOWARDS REALIZATION, THE TOA MOVE THROUGH AND EXPERIENCE THE 3 VIRTUES OF BIONICLE; DUTY, UNITY, AND DESTINY.

LANS CRESTALL SMORE

ELEMENT POWER SAMOR

# MASKS:

FOR THE MASK DESIGN WE PURSUED THE ORIGINAL DESIGN LANGUAGE, BUT TWEAKING IT SLIGHTLY TO MAKE IT MORE UP-TO-DATE. IN AN ATTEMPT TO INFUSE THE CHARACTERS WITH EVEN MORE ENERGY AND ACTION, WE TOOK INSPIRATION FROM MANY DIFFERENT SOURCES, E.G. FROM EXTREME SPORTS AND RACING.