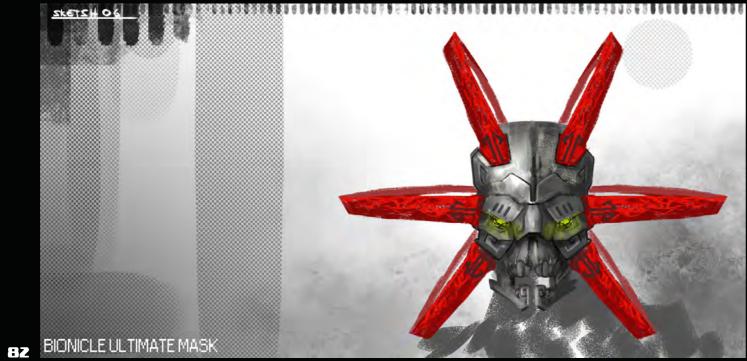

# MASKS:

FOR THE MASK DESIGN WE PURSUED THE ORIGINAL DESIGN LANGUAGE, BUT TWEAKING IT SLIGHTLY TO MAKE IT MORE UP-TO-DATE. IN AN ATTEMPT TO INFUSE THE CHARACTERS WITH EVEN MORE ENERGY AND ACTION, WE TOOK INSPIRATION FROM MANY DIFFERENT SOURCES, E.G. FROM EXTREME SPORTS AND RACING.

Ô

74

Τ.

30 H213

**BIONICLE ULTIMATE MASK** 

EKIMU SIGNATURE MOVES: HAMMER STRIKE ELEMENTAL BLAST POWER IIIII EKIMU FIRES THE NAMMERGUN FROM THE AIR TO WHILENSH THE POWER OF THE SIX 0, Se. 6) TORNADO OF CREATIO EKIMU USES HIS RAZOR ATTACK!