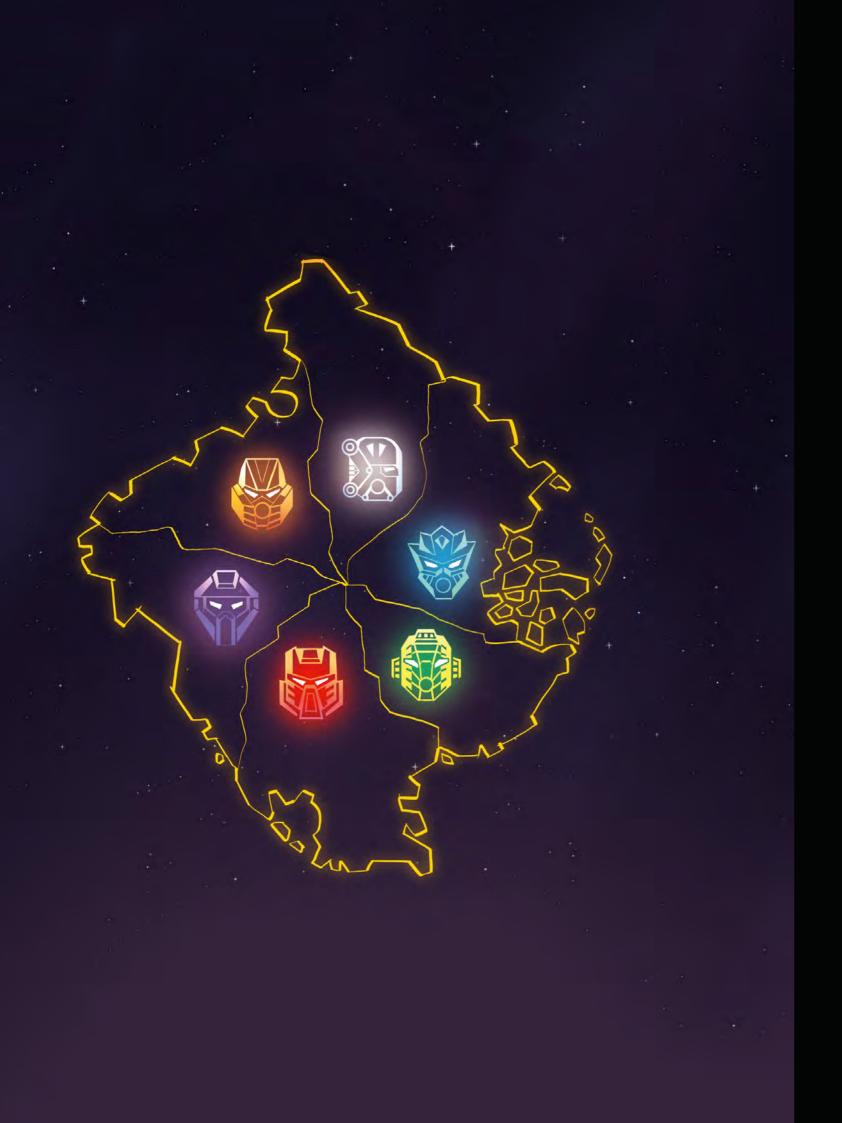

## WORLD:

AT THE VERY CORE OF THE WORLD OF BIONICLE YOU FIND THE SIX ELEMENTS; FIRE, WATER, EARTH, STONE, ICE AND JUNGLE. TOGETHER, THE SIX REGIONS MAKE UP THE MYTHICAL ISLAND OF OKOTO, AN EXCITING PLAYGROUND OF ENDLESS ADVENTURE THAT SETS THE SCENE FOR EPIC STORIES OF CONFLICT AND HEROISM.