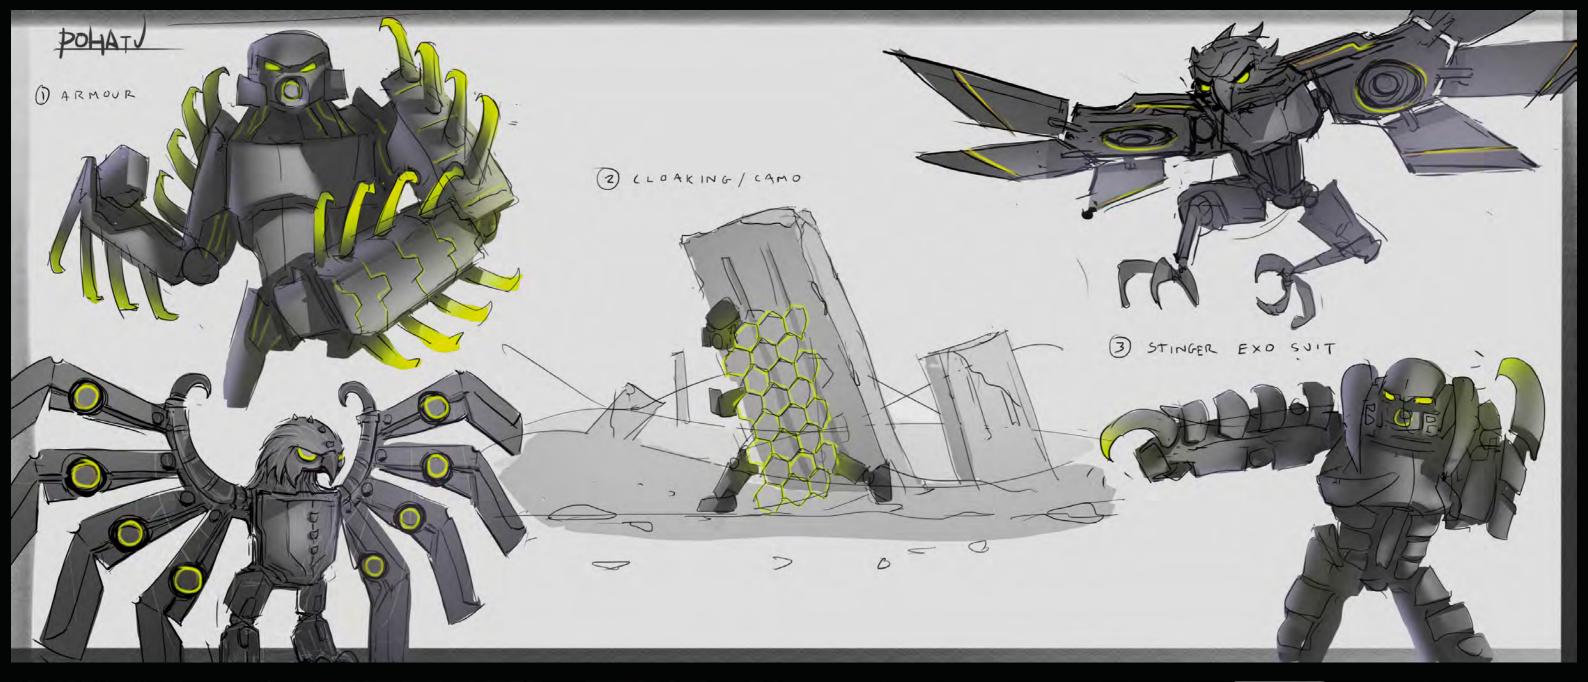

# 

TO SAVE THE WORLD, THE TOA MUST FIRST OVERCOME A NUMBER OF VILLAINS BEFORE FINALLY FACING OFF AGAINST THE EVIL OF EVIL, THE GREAT LORD MAKUTA.

> THE NEW, DETAILED CONSTRACTION BUILDING SYSTEM ALLOWED US TO ADD A NEW RANGE OF ICONIC BAD GUYS TO THE EVER EXPANDING UNIVERSE OF BIONICLE.

#### FUSION WEAPON CREATURES: BAS GUYS EXPLORATION

**Z Z** | 4 | 14

TAHU MASK (DROPPED WHEN HE GOT THE GLOEN MASK)

DEMON

ARRIOR

SKULL INNER HEAD

SHIELD WEAPON COMBO CO-INJECTED BUILDABLE WEAPON SHIELD