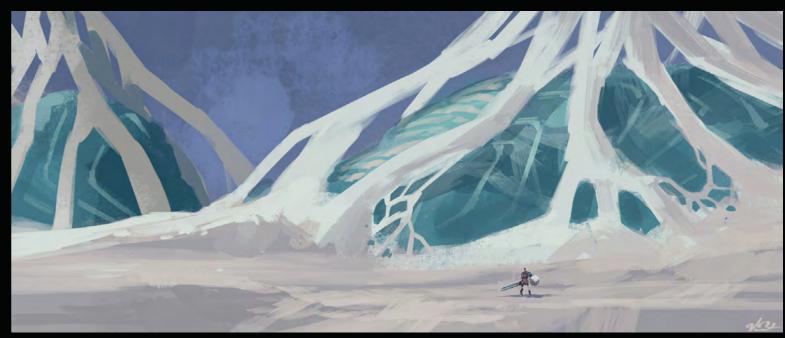

## WORLD:

AT THE VERY CORE OF THE WORLD OF BIONICLE YOU FIND THE SIX ELEMENTS; FIRE, WATER, EARTH, STONE, ICE AND JUNGLE. TOGETHER, THE SIX REGIONS MAKE UP THE MYTHICAL ISLAND OF OKOTO, AN EXCITING PLAYGROUND OF ENDLESS ADVENTURE THAT SETS THE SCENE FOR EPIC STORIES OF CONFLICT AND HEROISM.