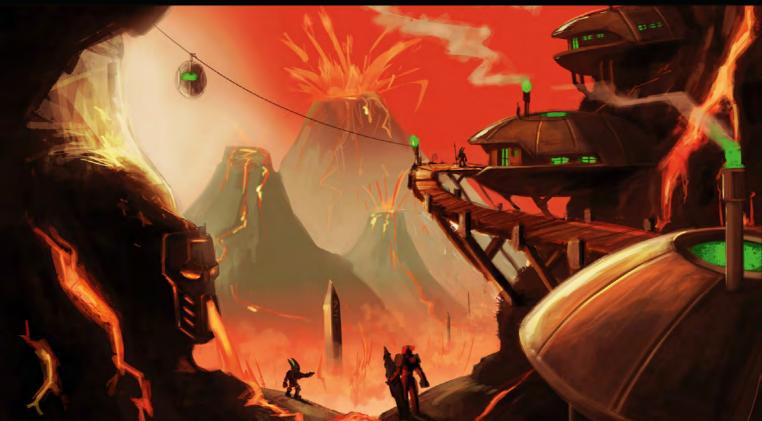

# 

TO SAVE THE WORLD, THE TOA MUST FIRST OVERCOME A NUMBER OF VILLAINS BEFORE FINALLY FACING OFF AGAINST THE EVIL OF EVIL, THE GREAT LORD MAKUTA.

> THE NEW, DETAILED CONSTRACTION BUILDING SYSTEM ALLOWED US TO ADD A NEW RANGE OF ICONIC BAD GUYS TO THE EVER EXPANDING UNIVERSE OF BIONICLE.