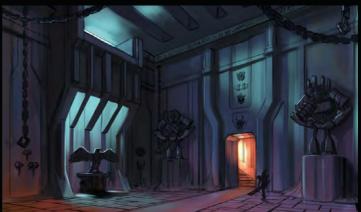

# 

TO SAVE THE WORLD, THE TOA MUST FIRST OVERCOME A NUMBER OF VILLAINS BEFORE FINALLY FACING OFF AGAINST THE EVIL OF EVIL, THE GREAT LORD MAKUTA.

> THE NEW, DETAILED CONSTRACTION BUILDING SYSTEM ALLOWED US TO ADD A NEW RANGE OF ICONIC BAD GUYS TO THE EVER EXPANDING UNIVERSE OF BIONICLE.