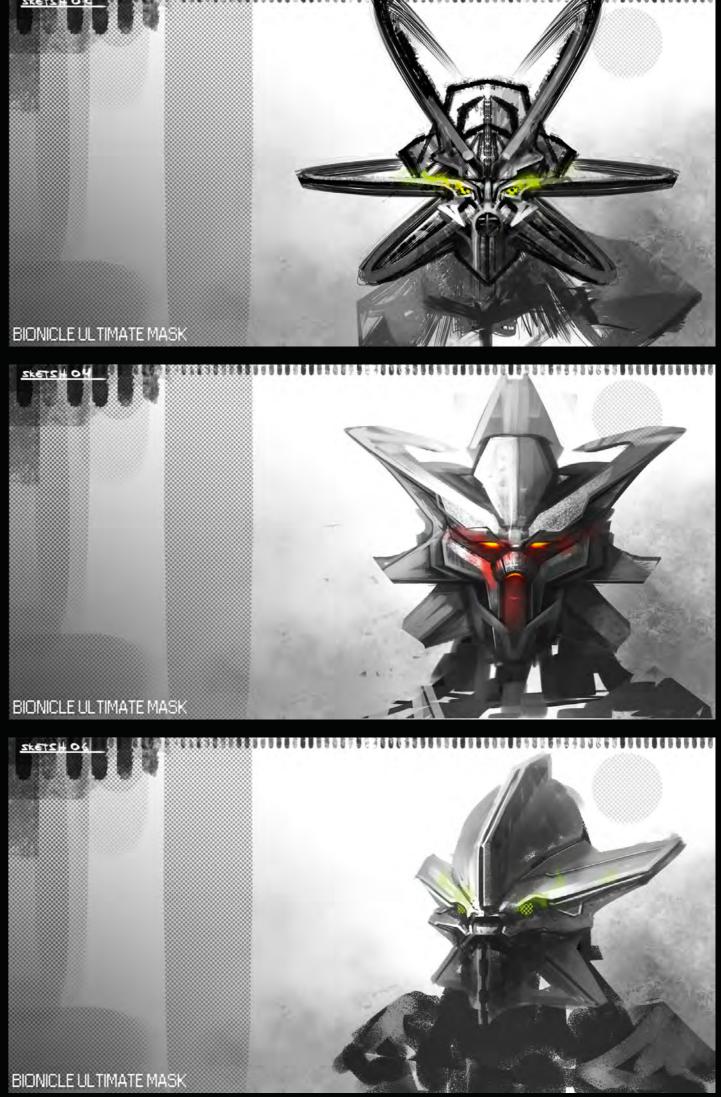

# MASKS:

FOR THE MASK DESIGN WE PURSUED THE ORIGINAL DESIGN LANGUAGE, BUT TWEAKING IT SLIGHTLY TO MAKE IT MORE UP-TO-DATE. IN AN ATTEMPT TO INFUSE THE CHARACTERS WITH EVEN MORE ENERGY AND ACTION, WE TOOK INSPIRATION FROM MANY DIFFERENT SOURCES, E.G. FROM EXTREME SPORTS AND RACING.

Ô

74

Τ.

30 H213

**BIONICLE ULTIMATE MASK** 

EKIMU SIGNATURE MOVES: HAMMER STRIKE ELEMENTAL BLAST POWER IIIII EKIMU FIRES THE NAMMERGUN FROM THE AIR TO WHILENSH THE POWER OF THE SIX 0, Se. 6) TORNADO OF CREATIO EKIMU USES HIS RAZOR ATTACK!