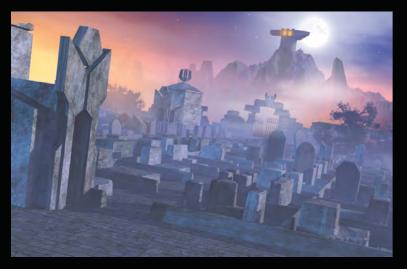

## WORLD:

AT THE VERY CORE OF THE WORLD OF BIONICLE YOU FIND THE SIX ELEMENTS; FIRE, WATER, EARTH, STONE, ICE AND JUNGLE. TOGETHER, THE SIX REGIONS MAKE UP THE MYTHICAL ISLAND OF OKOTO, AN EXCITING PLAYGROUND OF ENDLESS ADVENTURE THAT SETS THE SCENE FOR EPIC STORIES OF CONFLICT AND HEROISM.