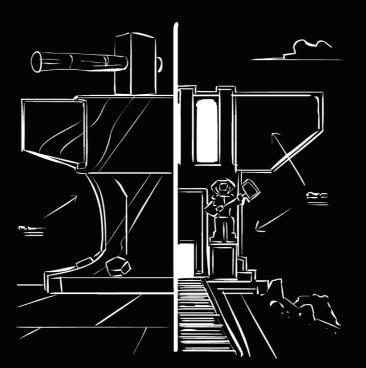

#### WATER IS BOILING WATER A В THE CRATER **CRATER TO VOLCANO**

THE DESTROYER STANDING AT EDGE

-SOKM DIAMETER -

**OBSIDIAN SPIKES BEGIN TO RISE** 

FOG FORMS

BLACK HOLE BEGINS TO FORM