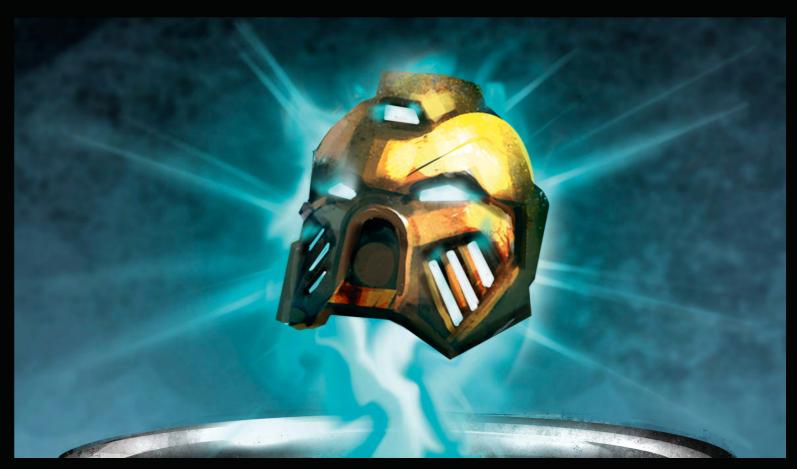

# MASKS:

FOR THE MASK DESIGN WE PURSUED THE ORIGINAL DESIGN LANGUAGE, BUT TWEAKING IT SLIGHTLY TO MAKE IT MORE UP-TO-DATE. IN AN ATTEMPT TO INFUSE THE CHARACTERS WITH EVEN MORE ENERGY AND ACTION, WE TOOK INSPIRATION FROM MANY DIFFERENT SOURCES, E.G. FROM EXTREME SPORTS AND RACING.

Ô

74

Τ.

30 H213

**BIONICLE ULTIMATE MASK** 

EKIMU SIGNATURE MOVES: HAMMER STRIKE ELEMENTAL BLAST POWER IIIII EKIMU FIRES THE NAMMERGUN FROM THE AIR TO WHILENSH THE POWER OF THE SIX 0, Se. 6) TORNADO OF CREATIO EKIMU USES HIS RAZOR ATTACK!