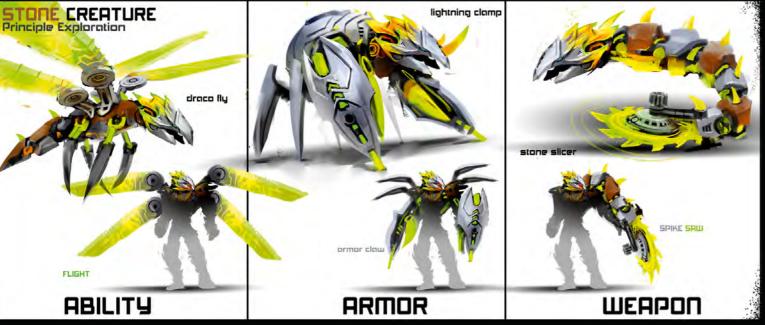

R **CRATER TO VOLCANO**

THE DESTROYER STANDING AT EDGE

-SOKM DIAMETER -

**OBSIDIAN SPIKES BEGIN TO RISE** 

FOG FORMS

BLACK HOLE BEGINS TO FORM



























































# HERDES:

THE TIMELESS HEROES KNOWN AS THE TOA ARE CORE TO BIONICLE. INDIVIDUALLY, THEY REPRESENT FASCINATING AND DIFFERENTIATED PERSONALITY TRAITS THAT ALLOW FOR ROLE-PLAY AND IDENTIFICATION. AS A GROUP, THE TOA INCARNATE THE POWER OF FRIENDSHIP AND TEAMWORK.

ON THEIR JOURNEY TOWARDS REALIZATION, THE TOA MOVE THROUGH AND EXPERIENCE THE 3 VIRTUES OF BIONICLE; DUTY, UNITY, AND DESTINY.





























LANS CRESTALL SMORE

ELEMENT POWER SAMOR







#### FUSION WEAPON CREATURES: ICE















### ШЕАРОП





#### FUSION WERPON CREATURES: EARTH







CONCEY 5 19/14

















# 

TO SAVE THE WORLD, THE TOA MUST FIRST OVERCOME A NUMBER OF VILLAINS BEFORE FINALLY FACING OFF AGAINST THE EVIL OF EVIL, THE GREAT LORD MAKUTA.

> THE NEW, DETAILED CONSTRACTION BUILDING SYSTEM ALLOWED US TO ADD A NEW RANGE OF ICONIC BAD GUYS TO THE EVER EXPANDING UNIVERSE OF BIONICLE.



























#### FUSION WEAPON CREATURES: BAS GUYS EXPLORATION





**Z Z** | 4 | 14



TAHU MASK (DROPPED WHEN HE GOT THE GLOEN MASK)

DEMON

ARRIOR

SKULL INNER HEAD

SHIELD WEAPON COMBO CO-INJECTED BUILDABLE WEAPON SHIELD

























# MASKS:

FOR THE MASK DESIGN WE PURSUED THE ORIGINAL DESIGN LANGUAGE, BUT TWEAKING IT SLIGHTLY TO MAKE IT MORE UP-TO-DATE. IN AN ATTEMPT TO INFUSE THE CHARACTERS WITH EVEN MORE ENERGY AND ACTION, WE TOOK INSPIRATION FROM MANY DIFF