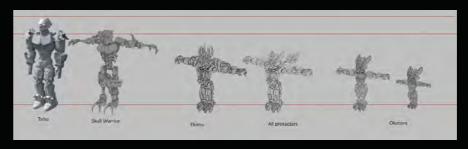

# 

TO SAVE THE WORLD, THE TOA MUST FIRST OVERCOME A NUMBER OF VILLAINS BEFORE FINALLY FACING OFF AGAINST THE EVIL OF EVIL, THE GREAT LORD MAKUTA.

> THE NEW, DETAILED CONSTRACTION BUILDING SYSTEM ALLOWED US TO ADD A NEW RANGE OF ICONIC BAD GUYS TO THE EVER EXPANDING UNIVERSE OF BIONICLE.

#### FUSION WEAPON CREATURES: BAS GUYS EXPLORATION

**Z Z** | 4 | 14

TAHU MASK (DROPPED WHEN HE GOT THE GLOEN MASK)

DEMON

ARRIOR

SKULL INNER HEAD

SHIELD WEAPON COMBO CO-INJECTED BUILDABLE WEAPON SHIELD