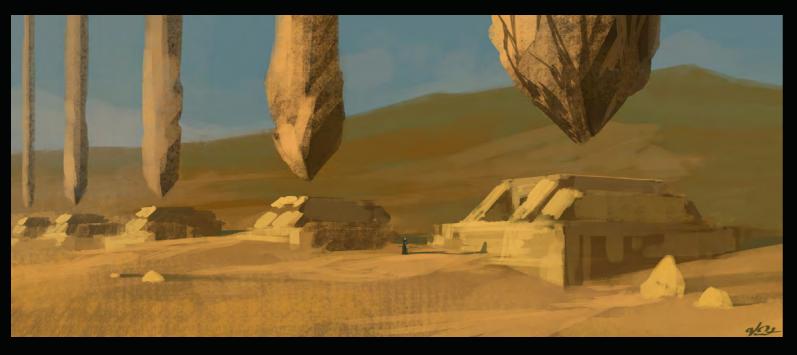

## WORLD:

AT THE VERY CORE OF THE WORLD OF BIONICLE YOU FIND THE SIX ELEMENTS; FIRE, WATER, EARTH, STONE, ICE AND JUNGLE. TOGETHER, THE SIX REGIONS MAKE UP THE MYTHICAL ISLAND OF OKOTO, AN EXCITING PLAYGROUND OF ENDLESS ADVENTURE THAT SETS THE SCENE FOR EPIC STORIES OF CONFLICT AND HEROISM.