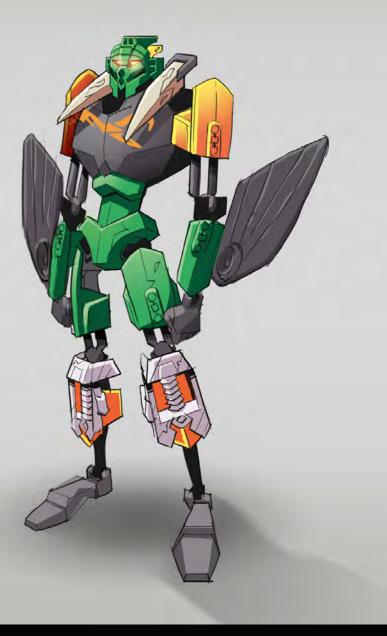

# 

TO SAVE THE WORLD, THE TOA MUST FIRST OVERCOME A NUMBER OF VILLAINS BEFORE FINALLY FACING OFF AGAINST THE EVIL OF EVIL, THE GREAT LORD MAKUTA.

> THE NEW, DETAILED CONSTRACTION BUILDING SYSTEM ALLOWED US TO ADD A NEW RANGE OF ICONIC BAD GUYS TO THE EVER EXPANDING UNIVERSE OF BIONICLE.

#### FUSION WEAPON CREATURES: BAS GUYS EXPLORATION

**Z Z** | 4 | 14

TAHU MASK (DROPPED WHEN HE GOT THE GLOEN MASK)

DEMON

ARRIOR

SKULL INNER HEAD

SHIELD WEAPON COMBO CO-INJECTED BUILDABLE WEAPON SHIELD