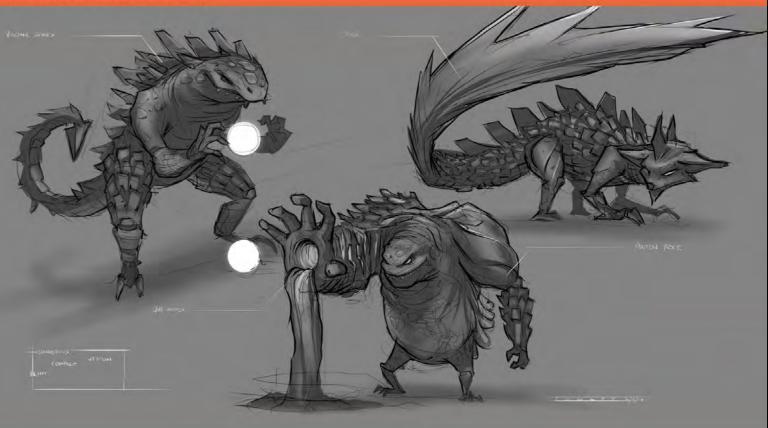

# 

TO SAVE THE WORLD, THE TOA MUST FIRST OVERCOME A NUMBER OF VILLAINS BEFORE FINALLY FACING OFF AGAINST THE EVIL OF EVIL, THE GREAT LORD MAKUTA.

> THE NEW, DETAILED CONSTRACTION BUILDING SYSTEM ALLOWED US TO ADD A NEW RANGE OF ICONIC BAD GUYS TO THE EVER EXPANDING UNIVERSE OF BIONICLE.

#### FUSION WEAPON CREATURES: BAS GUYS EXPLORATION

**Z Z** | 4 | 14

TAHU MASK (DROPPED WHEN HE GOT THE GLOEN MASK)

DEMON

ARRIOR

SKULL INNER HEAD

SHIELD WEAPON COMBO CO-INJECTED BUILDABLE WEAPON SHIELD