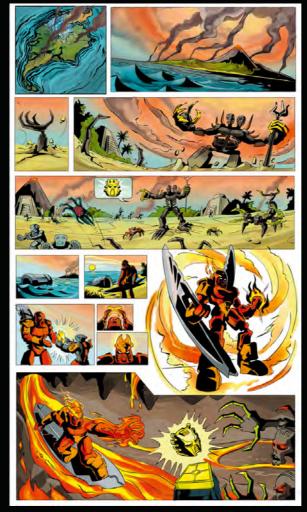

# 

TO SAVE THE WORLD, THE TOA MUST FIRST OVERCOME A NUMBER OF VILLAINS BEFORE FINALLY FACING OFF AGAINST THE EVIL OF EVIL, THE GREAT LORD MAKUTA.

> THE NEW, DETAILED CONSTRACTION BUILDING SYSTEM ALLOWED US TO ADD A NEW RANGE OF ICONIC BAD GUYS TO THE EVER EXPANDING UNIVERSE OF BIONICLE.

#### FUSION WEAPON CREATURES: BAS GUYS EXPLORATION

**Z Z** | 4 | 14

TAHU MASK (DROPPED WHEN HE GOT THE GLOEN MASK)

DEMON

ARRIOR

SKULL INNER HEAD

SHIELD WEAPON COMBO CO-INJECTED BUILDABLE WEAPON SHIELD