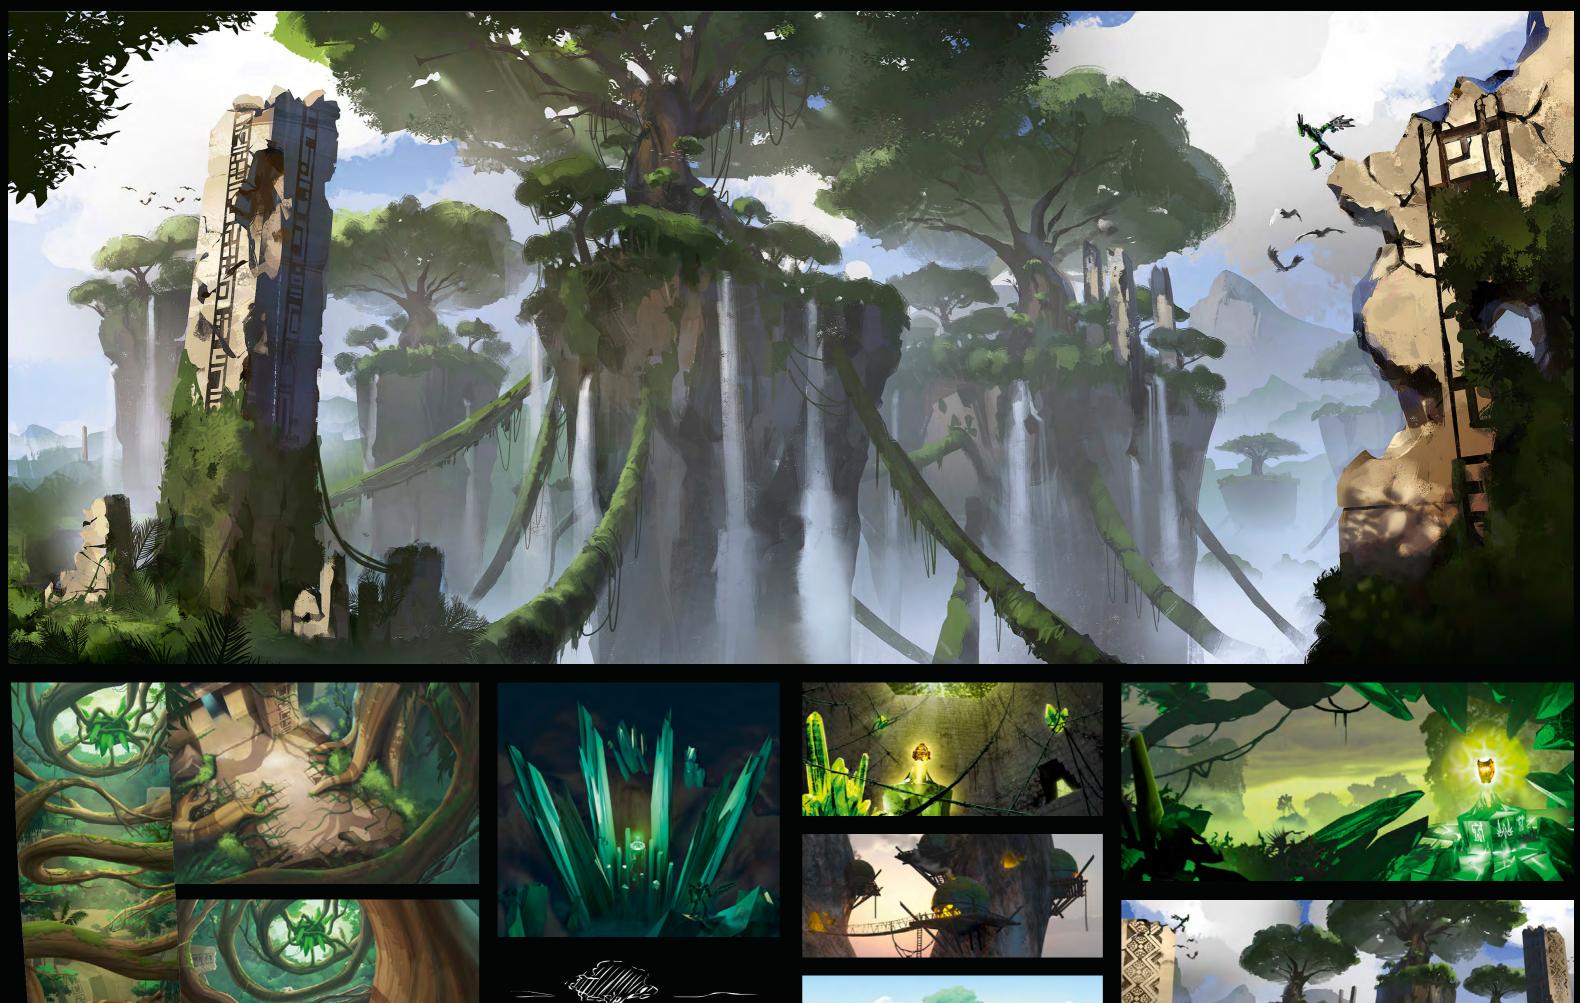

## WORLD:

AT THE VERY CORE OF THE WORLD OF BIONICLE YOU FIND THE SIX ELEMENTS; FIRE, WATER, EARTH, STONE, ICE AND JUNGLE. TOGETHER, THE SIX REGIONS MAKE UP THE MYTHICAL ISLAND OF OKOTO, AN EXCITING PLAYGROUND OF ENDLESS ADVENTURE THAT SETS THE SCENE FOR EPIC STORIES OF CONFLICT AND HEROISM.