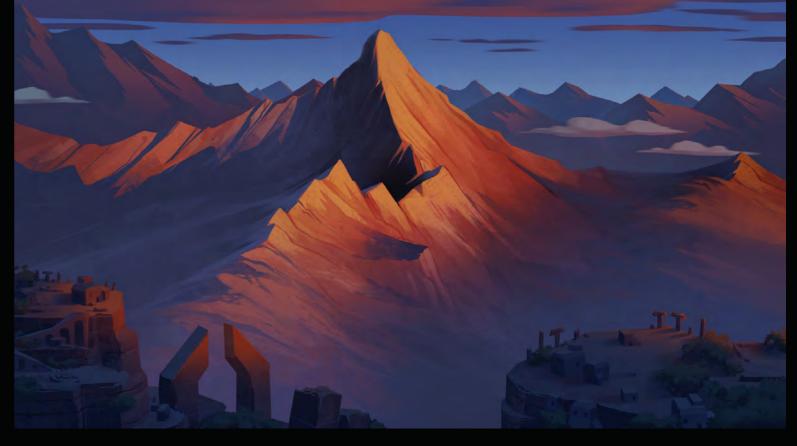

## WORLD:

AT THE VERY CORE OF THE WORLD OF BIONICLE YOU FIND THE SIX ELEMENTS; FIRE, WATER, EARTH, STONE, ICE AND JUNGLE. TOGETHER, THE SIX REGIONS MAKE UP THE MYTHICAL ISLAND OF OKOTO, AN EXCITING PLAYGROUND OF ENDLESS ADVENTURE THAT SETS THE SCENE FOR EPIC STORIES OF CONFLICT AND HEROISM.