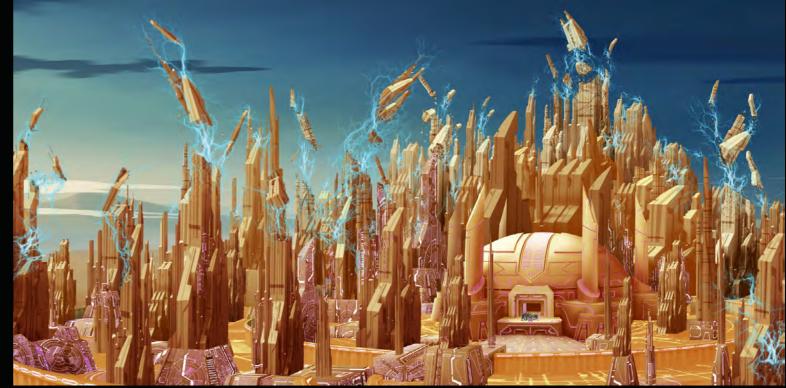

## WORLD:

AT THE VERY CORE OF THE WORLD OF BIONICLE YOU FIND THE SIX ELEMENTS; FIRE, WATER, EARTH, STONE, ICE AND JUNGLE. TOGETHER, THE SIX REGIONS MAKE UP THE MYTHICAL ISLAND OF OKOTO, AN EXCITING PLAYGROUND OF ENDLESS ADVENTURE THAT SETS THE SCENE FOR EPIC STORIES OF CONFLICT AND HEROISM.