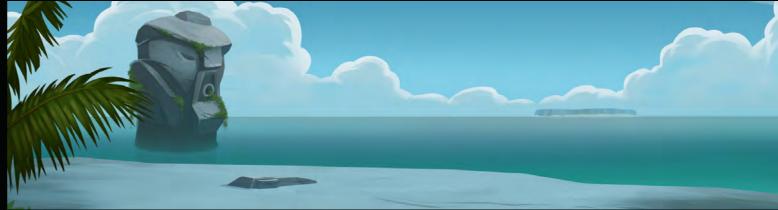

## WORLD:

AT THE VERY CORE OF THE WORLD OF BIONICLE YOU FIND THE SIX ELEMENTS; FIRE, WATER, EARTH, STONE, ICE AND JUNGLE. TOGETHER, THE SIX REGIONS MAKE UP THE MYTHICAL ISLAND OF OKOTO, AN EXCITING PLAYGROUND OF ENDLESS ADVENTURE THAT SETS THE SCENE FOR EPIC STORIES OF CONFLICT AND HEROISM.