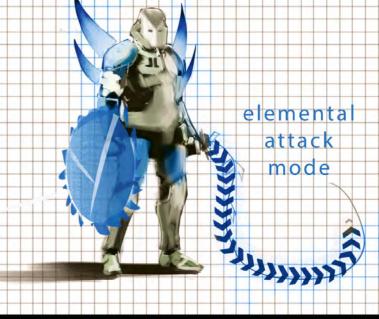

# HERDES:

THE TIMELESS HEROES KNOWN AS THE TOA ARE CORE TO BIONICLE. INDIVIDUALLY, THEY REPRESENT FASCINATING AND DIFFERENTIATED PERSONALITY TRAITS THAT ALLOW FOR ROLE-PLAY AND IDENTIFICATION. AS A GROUP, THE TOA INCARNATE THE POWER OF FRIENDSHIP AND TEAMWORK.

ON THEIR JOURNEY TOWARDS REALIZATION, THE TOA MOVE THROUGH AND EXPERIENCE THE 3 VIRTUES OF BIONICLE; DUTY, UNITY, AND DESTINY.

LANS CRESTALL SMORE

ELEMENT POWER SAMOR