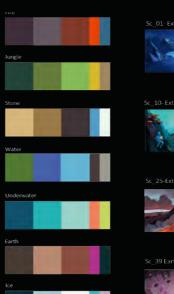

## WORLD:

AT THE VERY CORE OF THE WORLD OF BIONICLE YOU FIND THE SIX ELEMENTS; FIRE, WATER, EARTH, STONE, ICE AND JUNGLE. TOGETHER, THE SIX REGIONS MAKE UP THE MYTHICAL ISLAND OF OKOTO, AN EXCITING PLAYGROUND OF ENDLESS ADVENTURE THAT SETS THE SCENE FOR EPIC STORIES OF CONFLICT AND HEROISM.

#### WATER IS BOILING WATER A В THE CRATER **CRATER TO VOLCANO**

THE DESTROYER STANDING AT EDGE

-SOKM DIAMETER -

**OBSIDIAN SPIKES BEGIN TO RISE** 

FOG FORMS

BLACK HOLE BEGINS TO FORM