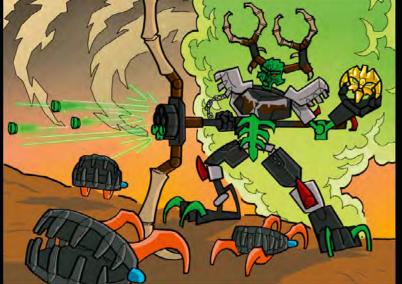

#### FUSION WEAPON CREATURES: BAS GUYS EXPLORATION

**Z Z** | 4 | 14

TAHU MASK (DROPPED WHEN HE GOT THE GLOEN MASK)

DEMON

ARRIOR

SKULL INNER HEAD

SHIELD WEAPON COMBO CO-INJECTED BUILDABLE WEAPON SHIELD