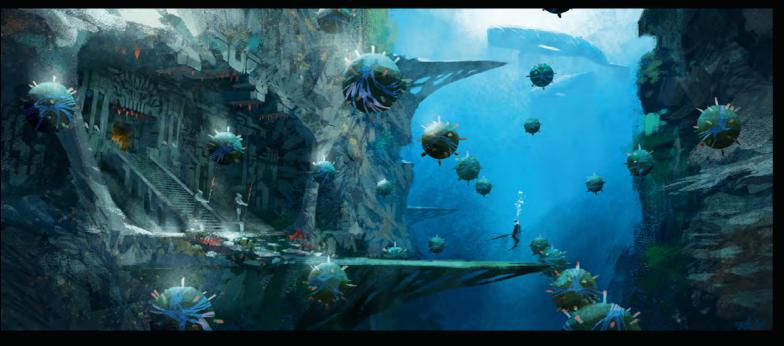

## WORLD:

AT THE VERY CORE OF THE WORLD OF BIONICLE YOU FIND THE SIX ELEMENTS; FIRE, WATER, EARTH, STONE, ICE AND JUNGLE. TOGETHER, THE SIX REGIONS MAKE UP THE MYTHICAL ISLAND OF OKOTO, AN EXCITING PLAYGROUND OF ENDLESS ADVENTURE THAT SETS THE SCENE FOR EPIC STORIES OF CONFLICT AND HEROISM.