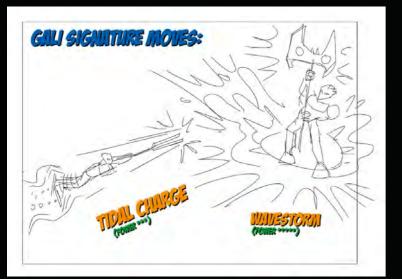

# HERDES:

THE TIMELESS HEROES KNOWN AS THE TOA ARE CORE TO BIONICLE. INDIVIDUALLY, THEY REPRESENT FASCINATING AND DIFFERENTIATED PERSONALITY TRAITS THAT ALLOW FOR ROLE-PLAY AND IDENTIFICATION. AS A GROUP, THE TOA INCARNATE THE POWER OF FRIENDSHIP AND TEAMWORK.

ON THEIR JOURNEY TOWARDS REALIZATION, THE TOA MOVE THROUGH AND EXPERIENCE THE 3 VIRTUES OF BIONICLE; DUTY, UNITY, AND DESTINY.

LANS CRESTALL SMORE

ELEMENT POWER SAMOR