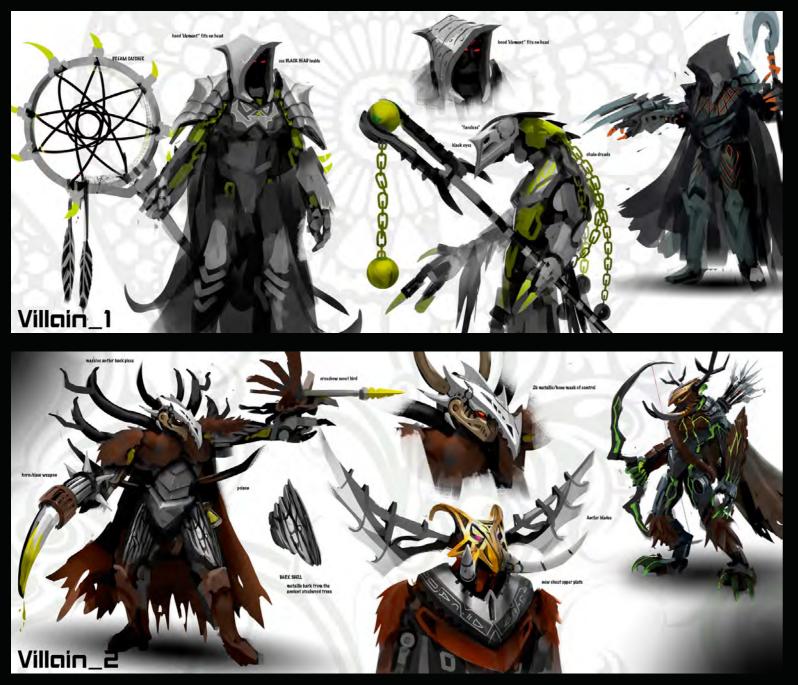

# 

TO SAVE THE WORLD, THE TOA MUST FIRST OVERCOME A NUMBER OF VILLAINS BEFORE FINALLY FACING OFF AGAINST THE EVIL OF EVIL, THE GREAT LORD MAKUTA.

> THE NEW, DETAILED CONSTRACTION BUILDING SYSTEM ALLOWED US TO ADD A NEW RANGE OF ICONIC BAD GUYS TO THE EVER EXPANDING UNIVERSE OF BIONICLE.

#### FUSION WEAPON CREATURES: BAS GUYS EXPLORATION

**Z Z** | 4 | 14

TAHU MASK (DROPPED WHEN HE GOT THE GLOEN MASK)

DEMON

ARRIOR

SKULL INNER HEAD

SHIELD WEAPON COMBO CO-INJECTED BUILDABLE WEAPON SHIELD